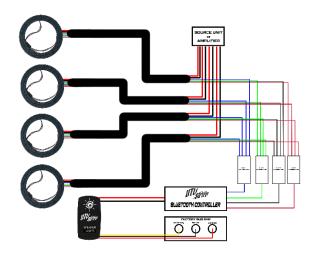

(i.e. Blue wire with black wire to get solid blue.)

Step 1: Disconnect battery.

Step 2: Place RGB Rings near each speaker.

- **Step 3:** Route RGB wire from RGB rings to the RGB controller and amplifier. If you do not have an amplifier or RGB Controller, route wires to source unit. (Reference Wire Diagram)
- **Step 4:** Mount "Speaker Lights" switch, route Red and Black wires (two wires side) from harness and connect it to the RGB controller with the EZ 2-pin connector. (Reference Wire Diagram)
- **Step 5:** Route bus bar wires (Yellow, Black, Red) from harness (three wire side) to the factory bus bar. (Reference Wire Diagram)
- **Step 6:** Take all wires coming from each speaker and RGB ring and butt connect each wire of matching color to the RGB EZ connector. (Reference Wire Diagram & Speaker Instructions)