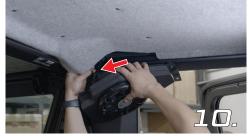

Connect the speaker wire harness to the UTV Stereo Speaker

Plug in the speaker to the OEM plug

Place the speaker into the enclosure and secure using included hardware

Place enclosure back into the vehicle and plug in before securing to the roof