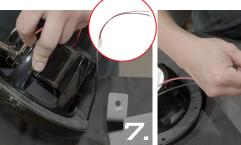

## **RECOMMENDED PRODUCTS:**

Remove the 4 screws on the speaker mount

Unplug the OEM speaker from the enclosure

Place the UTV Stereo speaker mount onto the OEM enclosure and secure using included hardware