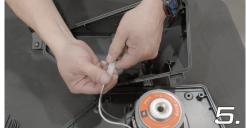

Remove the two screws shown here

Pull off the speaker and unplug from the OEM plug

Remove the 4 screws on the speaker grille