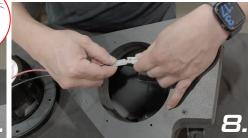

Connect the speaker wire harness to the UTV Stereo Speaker

Plug in the speaker to the OEM plug

Place the speaker into the enclosure and secure using included hardware

Place enclosure back into the vehicle and plug in before securing to the roof