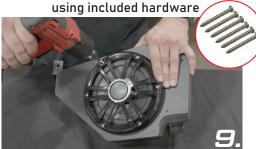

## **RECOMMENDED PRODUCTS:**

Remove the 4 screws on the speaker mount

Unplug the OEM speaker from the enclosure

Place the UTV Stereo speaker mount onto the OEM enclosure and secure using included hardware