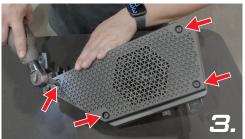

## **RECOMMENDED PRODUCTS:**

Remove the 4 screws on the speaker mount

Unplug the OEM speaker from the enclosure

Place the UTV Stereo speaker mount onto the OEM enclosure and secure using included hardware