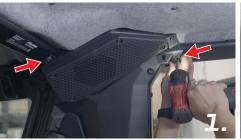

Remove the two screws shown here

Pull off the speaker and unplug from the OEM plug

Remove the 4 screws on the speaker grille