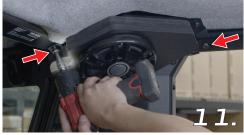

Use the same OEM screws to secure the enclosure to the roof

Repeat for the other side