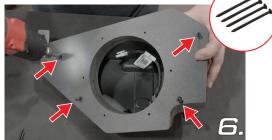

Remove the two screws shown here

Pull off the speaker and unplug from the OEM plug

Remove the 4 screws on the speaker grille

## **RECOMMENDED PRODUCTS:**

Remove the 4 screws on the speaker mount

Unplug the OEM speaker from the enclosure

Place the UTV Stereo speaker mount onto the OEM enclosure and secure using included hardware