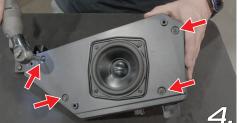

## **RECOMMENDED PRODUCTS:**

Remove the 4 screws on the speaker mount

Unplug the OEM speaker from the enclosure

Place the UTV Stereo speaker mount onto the OEM enclosure and secure using included hardware

Connect the speaker wire harness to the UTV Stereo Speaker

Plug in the speaker to the OEM plug

Place the speaker into the enclosure and secure using included hardware

Place enclosure back into the vehicle and plug in before securing to the roof