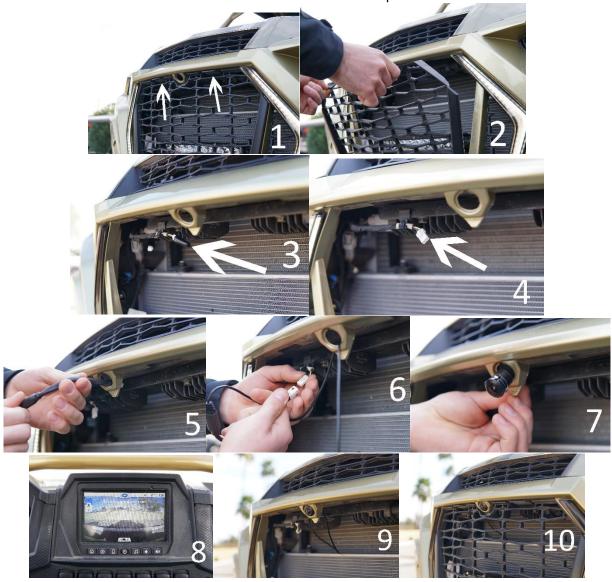

## INSTRUCTIONS

Picture 1 & 2: Press the tabs down and remove grille.
Picture 3 & 4: Locate & remove black rubber cover from the connector.
Picture 5: Feed wires from the front camera through hole.
Picture 6 & 7: Connect camera & pull the camera up to the slot.
Picture 8: Adjust camera to make camera image on ride command level.
\*Zip tie excess wire to your desired location.
Picture 9 & 10: Push camera into the slot and install grille.