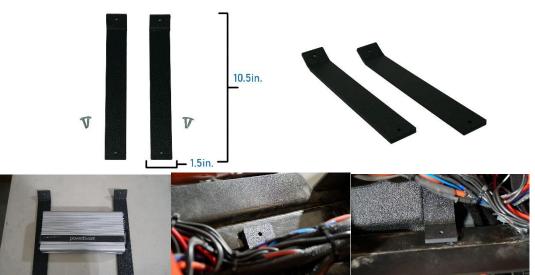

## **Polaris RZR Amplifier Straps**

Compatible with 2014-2018 RZR models Parts List: 2 amp straps & 4 self tappers Need Help? Call Tech Support: (480)-616-2299 Email: <u>info@utvstereo.com</u>

Go to utvstereo.com for colored installation pictures & YouTube videos.

Instructions

Step 1: Remove hood.

Step 2: Remove the two bolts holding the upper dash and remove dash.

**Step 3:** Place amp onto amp straps and mark where you want to pre-drill your mounting holes. (Reference Picture Above)

**Step 4:** Pre-drill holes and mount the amplifier using the mounting hardware that came with your amplifier.

**Step 5:** Place amplifier with mounts inside the dash. Make sure the angled end of the amp mount is facing towards the front of the RZR. (Reference Picture Above)

**Step 5:** Drill self-tappers through the provided holes of the amp straps and through the metal.