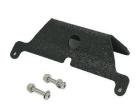

## **Can-Am X3 Rear Camera Mount**

Compatible with all Can-Am X3 models.

Parts List: 1 Rear Camera Mount with 2 Bolts & Nylon Nuts

Need Help? Call Tech Support: (480)-616-2299

Email: info@utvstereo.com

Go to utvstereo.com for colored installation pictures & YouTube videos.

## **INSTRUCTIONS**

**Step 1**: Slide rear camera mount into place. (Reference pictures above)

**Step 2:** Install bolts into the open slots. (Reference picture with arrows pointing to the slots)

Step 3: Install the provided nuts onto bolts: (You need to reach into the engine bay in order to install nuts)