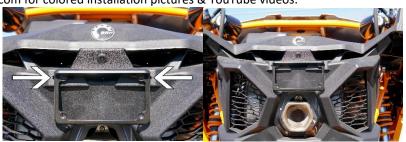

## **INSTRUCTIONS**

**Step 1**: Slide rear camera mount into place. (Reference pictures above)

**Step 2:** Install bolts into the open slots. (Reference picture with arrows pointing to the slots)

Step 3: Install the provided nuts onto bolts: (You need to reach into the engine bay in order to install nuts)