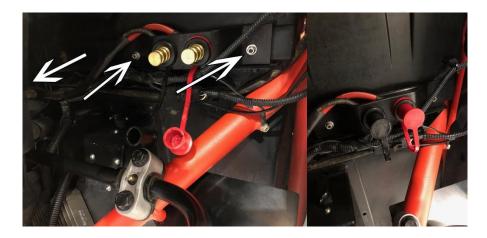

**INSTRUCTIONS:** 

**Step 1:** Remove passenger seat to expose battery.

Step 2: Locate mounting factory mounting points under rear passenger wheel well. (Reference picture

## with arrows)

Step 3: Reference pictures provided for mounting position and routing wires.

Step 4: Mount Jump Post to the factory mounting points and install washers & nuts.

Step 5: Follow factory wiring to route Jump Post wires through firewall.