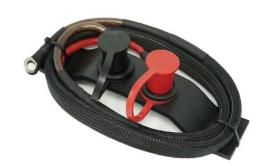

## **CAN-AM X3 JUMP POST**

Compatible with all Can-Am X3 models Parts list: 1 Jump Post, 2 Nylon Nuts & 2 Washers Need Help? Call Tech Support: (480)-616-2299 Email: <u>info@utvstereo.com</u> Go to utvstereo.com for colored installation pictures & videos.