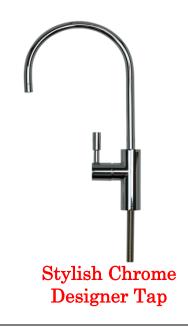

## **UC800C**

Our Under Sink Chiller is **NOW** available with a Stylish Chrome Designer Tap

Elegance where it shows!

|                             | UC800C Undersink Chiller with NEW Stylish Chrome Designer Tap                   |
|-----------------------------|---------------------------------------------------------------------------------|
| Cold Water Capacity         | 8L hourly capacity below 10° per hour (2L instant draw off)                     |
| UC8002 Tap Fittings         | The Tap comes with fittings to connect to ¼" LDPE pipe                          |
| Chiller Dimensions          | 16.1"W(410mm)X8.3"D(210mm)X14.4"H(290mm)                                        |
| Weight                      | 12.5kg                                                                          |
| Recommended Connection Pipe | <sup>1</sup> / <sub>4</sub> " LLDPE (line Low Density Poly Ehylene)             |
| Pipe Dimensions             | ¼" (External Diameter) x 0.170" (Internal Diameter)                             |
| Maximum Pressure            | 700kPa                                                                          |
| Cold Tank & Cabinet         | Stainless Steel Tank. Strong metal cabinet                                      |
| Refrigeration               | Fan assisted convection condenser. Sealed compressor with R134a refrigerant gas |
| Electrical                  | 220V ~ 240V (±10%) 50/60Hz, 100V ~ 127V (±10%) 50/60Hz provided with power cord |