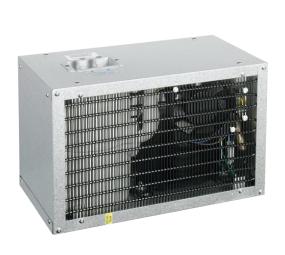

## **UC800C**

Our Under Sink Chiller is **NOW** available with a Stylish Chrome Designer Tap

Elegance where it shows!

|                             | UC800C Undersink Chiller with NEW Stylish Chrome Designer Tap                   |
|-----------------------------|---------------------------------------------------------------------------------|
| Cold Water Capacity         | 8L hourly capacity below 10° per hour (2L instant draw off)                     |
| UC8002 Tap Fittings         | The Tap comes with fittings to connect to ¼" LDPE pipe                          |
| Chiller Dimensions          | 16.1"W(410mm)X8.3"D(210mm)X14.4"H(290mm)                                        |
| Weight                      | 12.5kg                                                                          |
| Recommended Connection Pipe | <sup>1</sup> / <sub>4</sub> " LLDPE (line Low Density Poly Ehylene)             |
| Pipe Dimensions             | ¼" (External Diameter) x 0.170" (Internal Diameter)                             |
| Maximum Pressure            | 700kPa                                                                          |
| Cold Tank & Cabinet         | Stainless Steel Tank. Strong metal cabinet                                      |
| Refrigeration               | Fan assisted convection condenser. Sealed compressor with R134a refrigerant gas |
| Electrical                  | 220V ~ 240V (±10%) 50/60Hz, 100V ~ 127V (±10%) 50/60Hz provided with power cord |