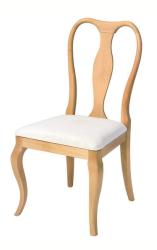

## The Marco Side Chair

Handcrafted Luxury: Stylish and elegant, the Marco Side Chair has fluid lines and gentle curves. Sister to the Marco Chair, the Marco's curved poetic shape adds a modern twist on a classic design. The generously proportioned, and naturally soft seat offer wrap around comfort and support.

Each Marco Side Chair is handcrafted to order and meticulously upholstered by our highly skilled craftsmen in your choice of luxury designer fabric. The Marco Side Chair's luxurious outline looks stunning at a desk or as a statement piece or a striking collection for the dining table.

Height- 100cm Width- 51cm Depth- 46cm Seat Height- 48cm Fabric Required- .6m