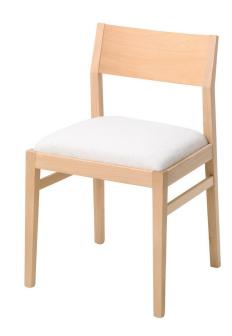

## The James Chair

The Perfect Chair for your Home Simple yet stylish, the James is designed to fit effortlessly in any setting and any style of interior. Stunningly sleek with a slight curve to the back and deep seat for comfort, the James has elegant clean lines that make it a beautiful addition to any home. Each James Chair is handcrafted to order and meticulously upholstered by our highly skilled craftsmen in your choice of luxury designer fabric. Uncompromisingly comfortable, the James simply welcomes you to take a seat.

Height- 79cm Width- 50cm Depth- 51cm Seat Height- 48cm

Fabric Required- .6m