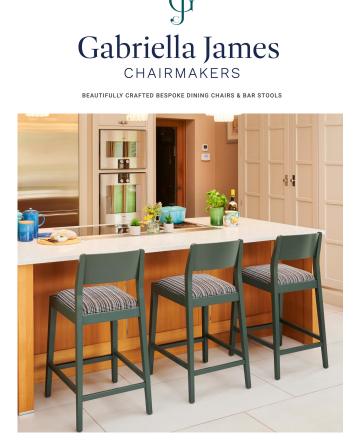

## The James Bar Stool

**Simple Yet Stylish** The James luxury bar stool makes a beautiful feature in any home looking for a stylish yet practical bar stool. The gently curved back and generously proportioned drop-in seat make the James a luxuriously comfortable bar stool.

The James has clean crisp lines that give a contemporary twist to a classic shape. It is beautifully crafted in solid beech and individually made to order in your choice of designer fabric and finish. Sleek and understated, the James is designed to fits easily with any style of

interior.

Height- 97 -107cm Width- 48cm Depth- 54cm Seat Height- 64-75cm Fabric Required- 0.3m

The seat height can be adjusted to fit perfectly with your kitchen island or bar.

Option for Stretcher Rail to be fitted to front foot rail for added protection