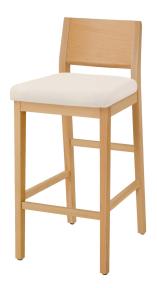

## The Oxford Bar Stool

The Oxford is a stunning compact bar stool specifically for kitchens with more limited space around their islands or for islands that have a breakfast bar at one end. Designed with a square shape, the Oxford has a luxuriously comfortable, naturally soft, raised seat combined with space-efficient straight legs to create a smaller footprint. The solid- wood frame is beautifully crafted in sustainably sourced beech and will be individually made to order to your specified seat height and in your choice of designer fabric and colour finish.

Height- 89 - 107cm
Width- 40.5cm
Depth- 49cm
Seat Height- 64-80cm
Fabric Required- 0.3m

The seat height can be adjusted to perfectly fit your kitchen island or bar.