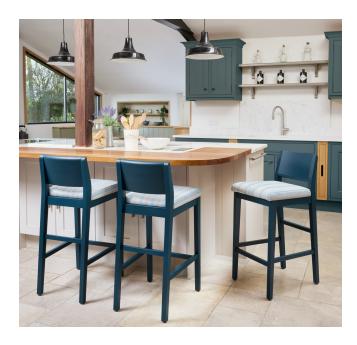

## The Oxford Bar Stool

The Oxford is a stunning compact bar stool specifically for kitchens with more limited space around their islands or for islands that have a breakfast bar at one end. Designed with a square shape, the Oxford has a luxuriously comfortable, naturally soft, raised seat combined with space-efficient straight legs to create a smaller footprint. The solid- wood frame is beautifully crafted in sustainably sourced beech and will be individually made to order to your specified seat height and in your choice of designer fabric and colour finish.

Height- 89 - 107cm
Width- 40.5cm
Depth- 49cm
Seat Height- 64-80cm
Fabric Required- 0.3m

The seat height can be adjusted to perfectly fit your kitchen island or bar.