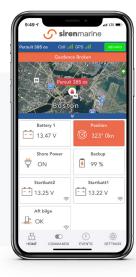

### **Dashboard**

- Full boat status and location at a glance.
- Latest information on boat status in one clean, intuitive interface.
- Set system to arm, arm aboard, or disarm.