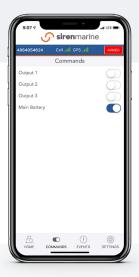

### Commands

- Control onboard devices with the touch of a button.
- Turn on lights with remote switching before you get to the dock.
- Turn on/off heat and A/C.