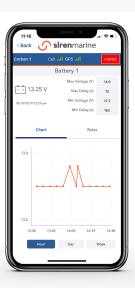

### **Sensor Details**

- Create user-defined custom settings and thresholds.
- Monitor activity through usage charts.