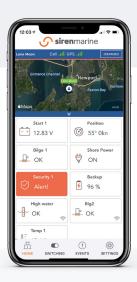

### **Dashboard**

- Full boat status and location at a glance.
- Latest information on boat status in one clean, intuitive interface.
- Set system to arm, arm aboard, or disarm.

### **Alerts**

- Receive instant notifications when a critical event occurs- multiple users/alert recipients.
- Notification through multiple channels App Notifications, SMS and Email.