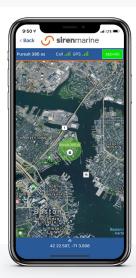

### Geofencing

- Set a geofence boundary around your boat.
- Customize and adjust the radius surrounding your boat.
- Receive instant notifications when your boat leaves the geofence.