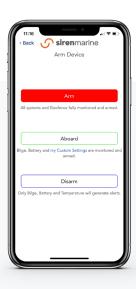

### Arm/Disarm/Arm Aboard

- Arm: All systems and Geofence fully monitored and armed.
- Aboard: Bilge, Battery, and Custom Settings are monitored and armed.
- **Disarm:** Only Bilge, Battery, and Temperature will generate alerts.