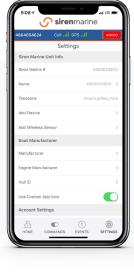

## **Settings**

- Connect with your boat and select your personal preferences.
- Add account owners and additional alert recipients (including marinas & service yards).
- Customize your home screen to reflect your boat's system.