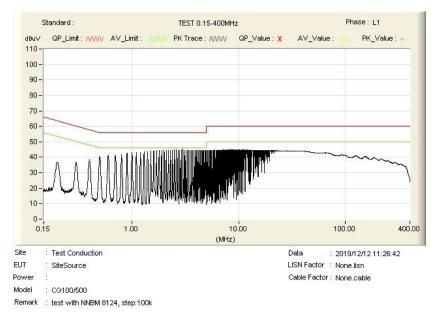

ults.

Other possible applications of the CG100/500 Conducted Comb Generator could include, production evaluation of components, such as cable shields and filters.



Sales Partner:



ABSOLUTE *EMC* Llc. Covering sales in North America United States, Mexico, & Canada absolute-emc.com Phone:703-774-7505 info@absolute-emc.com



# Specification

| Frequency Range | 100kHz - 400MHz          |
|-----------------|--------------------------|
| Frequency Step  | 100kHz/500kHz switchable |
| Charging time   | 8-10Hours                |
| Usage time      | 16 Hours                 |
| Size            | 120mm(W)*82mm(D)*85mm(H) |
| Net Weight      | 1.1Kg                    |

Sales Partner:



ABSOLUTE *EMC* Llc. Covering sales in North America United States, Mexico, & Canada



#### Step:100kHz



#### Step:500kHz



Sales Partner:

BSOLUTE EMC

ABSOLUTE *EMC* Llc. Covering sales in North America United States, Mexico, & Canada absolute-emc.com Phone:703-774-7505 info@absolute-emc.com