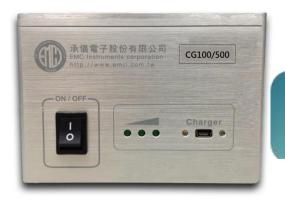

# CG 100/500

Conducted Comb Generator

- Frequency Range: 100kHz-400MHz
- Frequency step:100kHz/500kHz switchable

EMC Instruments corporation

Sales Partner:

ABSOLUTE *EMC* Llc. Covering sales in North America United States, Mexico, & Canada absolute-emc.com Phone:703-774-7505 info@absolute-emc.com

CG100/500 is powered by a rechargeable internal battery and external power cable connection.

When fully charged, the battery allows continuous operation of up to 16 hours. The Conducted Comb Generator is included with a battery charger,USB cable accessories are shipped in a wooden storage box.