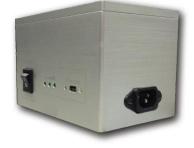

# CG 100/500

Conducted Comb Generator

- Frequency Range: 100kHz-400MHz
- Frequency step:100kHz/500kHz switchable

EMC Instruments corporation

Sales Partner:

ABSOLUTE *EMC* Llc. Covering sales in North America United States, Mexico, & Canada absolute-emc.com Phone:703-774-7505 info@absolute-emc.com

# Specification

| Frequency Range | 100kHz - 400MHz          |
|-----------------|--------------------------|
| Frequency Step  | 100kHz/500kHz switchable |
| Charging time   | 8-10Hours                |
| Usage time      | 16 Hours                 |
| Size            | 120mm(W)*82mm(D)*85mm(H) |
| Net Weight      | 1.1Kg                    |