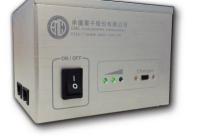

# CG 100/500

Conducted Comb Generator

- Frequency Range: 100kHz-400MHz
- Frequency step:100kHz/500kHz switchable

EMC Instruments corporation

Sales Partner:

ABSOLUTE *EMC* Llc. Covering sales in North America United States, Mexico, & Canada absolute-emc.com Phone:703-774-7505 info@absolute-emc.com

CG100/500 is powered by a rechargeable internal battery and external power cable connection.

When fully charged, the battery allows continuous operation of up to 16 hours. The Conducted Comb Generator is included with a battery charger,USB cable accessories are shipped in a wooden storage box.