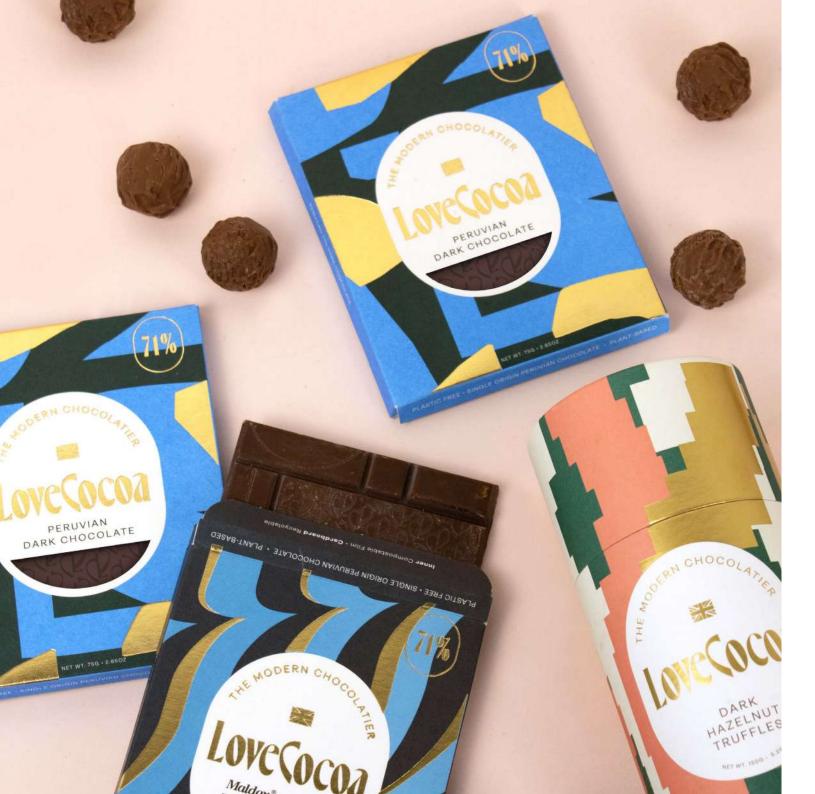

# VEGAN-FRIENDLY BUNDLE | \$22.00 (excl. VAT)

- 2 x 71% Peruvian Dark Bar
- 71% Dark Maldon Sea Salt Bar
- Dark Hazelnut Truffles
- A6 Gift Message

DARK HAZELNUT TRUFFLES