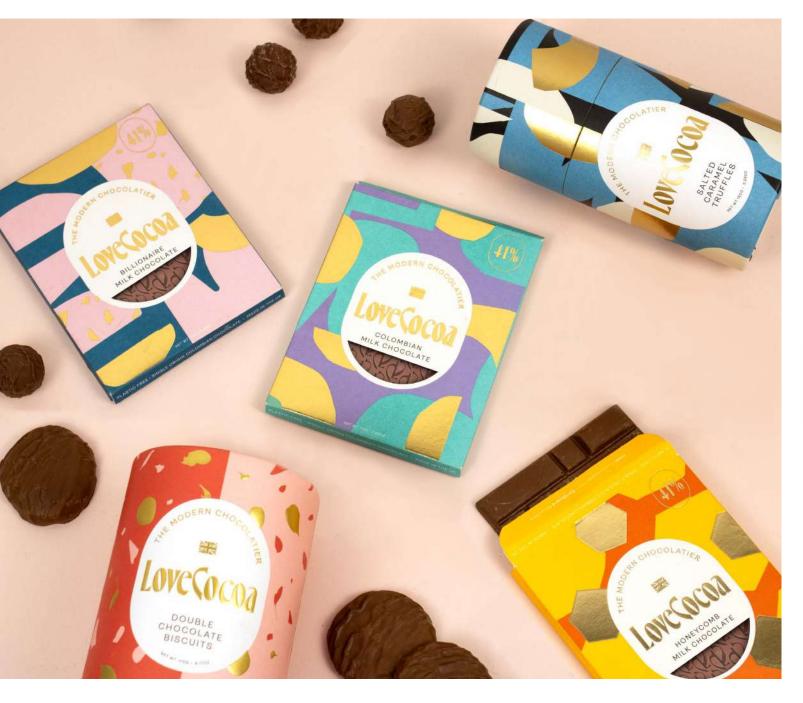

#### MARVELOUS MILK | £30.00 (excl. VAT)

- 41% Billionaire Milk Bar
- 41% Colombian Milk Bar
- 41% Milk Honeycomb Bar
- Salted Caramel Truffle Tube
- · Double Chocolate Biscuits
- A6 Gift Message