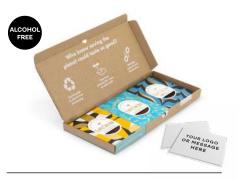

# **HOW IT WORKS**

CHOOSE YOUR
CURATED GIFT

Choose from one of the following curated boxes, these can be customised with branded gift messages and other options too.

PERSONALISE YOUR GIFT

Send us your logo, gift message and any other

artwork and we can add one personalised A6 design per order, free of charge.

SEND TO YOUR
INTENDED RECIPIENT

Your gifts can be posted direct from our warehouse to multiple addresses or in bulk to a single location for your own distribution. All of our orders are delivered on a tracked service.