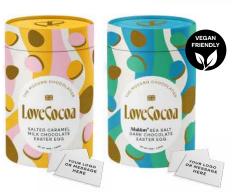

# SIGNATURE CHOCOLATE EGG | £11.63 (excl. VAT)

Choose between:

- 41% Milk Salted Caramel Easter Egg
- 71% Dark Sea Salt Easter Egg
- A6 Gift Message

£3.25 48hr tracked RM delivery per address (excl. VAT)