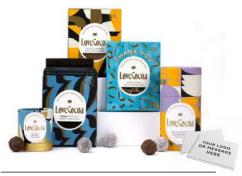

# DELUXE HAMPER

#### MARVELOUS MILK | £30.00 (excl. VAT)

- 41% Billionaire Milk Bar
- 41% Colombian Milk Bar
- 41% Milk Honeycomb Bar
- Salted Caramel Truffle Tube
- · Double Chocolate Biscuits
- A6 Gift Message