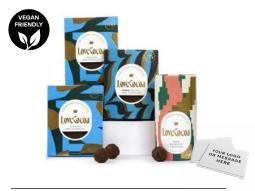

# VEGAN-FRIENDLY BUNDLE | \$22.00 (excl. VAT)

- 2 x 71% Peruvian Dark Bar
- 71% Dark Maldon Sea Salt Bar
- Dark Hazelnut Truffles
- A6 Gift Message

DARK HAZELNUT TRUFFLES