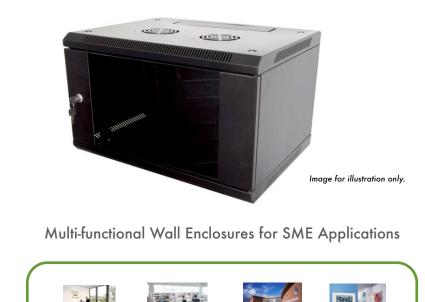

## **Exceptional build-quality** and a host of features. Everything you need in a compact, 19-inch wall enclosure - flat packed.

The new CAB-WFP-FE-9U450 is a feature-rich, 9u high wall enclosure that allows all networking, PBX, A/V and home automation to be installed within its universal standard 19-inch vertical support rails.

Supplied as a flat-packed, easy to assemble enclosure means it can be easily transported to site and built in no time, insitu

Equipped with ventilation slots for increased equipment airflow, excellent security and of course easy, pre and post installation access.

ETSI 19" front/rear profiles

Lockable glass door, reversible if required

Wall mountable design - easy to install

Power-coated BLACK finish

Easy-to-install wall deployment - Flat packed

Up to 60Kg load capacity\* for bigger deployments