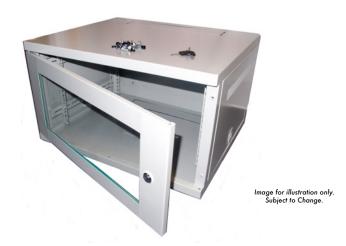

Exceptional build-quality and a host of features. Everything you need in a compact, 19-inch wall enclosure.

The new **CAB-W9U-EL550G** is a feature-rich, small-height and shallow-depth data enclosure, powder coated with a hard wearing grey finish (RAL 7035).

Fully built straight from the box, the CAB-W9U-EL550G features a front and of course reversible lockable door and front and rear vertical mount posts for secure equipment deployment.

Equipped with ventilation slots for increased equipment airflow and of course easy, single person installation makes the CAB-W9U-EL550G the ideal choice for all your small-scale equipment housing applications.

specifications:

9u CAB-W9U-EL550G

550x550x460mm (WxDxH)

ETSI 19" front/rear profiles

Lockable glass door, reversible if required

Multiple cable entry points

Wall mountable and easy to install

Power-coated GREY and robust finish - RAL 7035