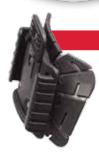

# VIZION® HELMET MOUNT

A Hands-Free Lighting Solution





## A Better Alternative To The Rubber Helmet Strap!

Unlike a rubber strap headlamp, our new helmet mounted headlamp is firmly and securely attached for years of use.



- Remove headlamp when not in use to keep helmet light weight & reduce fatigue
- When batteries run low, swap in a backup headlamp - Great for HAZLOC





## **Conforms To Any Hard Hat Style**

Flexible Anchor Design applies easily to any helmet



#### **One-Handed Release**

Textured tab makes it easy to remove the light from the mount with one hand

### Available In Multiple Configurations

#### VIZION I (with mount) 65 Lumens / CL I DIV 1







Vizion I, With Helmet Mount (SYEL)





#### 517045

Vizion I, With Helmet Mount (BLK)

## Also available in rubber strap or woven cloth designs







51700 51700 51701 51701

517006 -Rubber Band (BLK) 517007 -Rubber Band (SYEL) 517018 -Woven Black Band (BLK) 517019 -Woven Black Band (SYEL)

#### VIZION Z3 Herculite (with mount) 210 Lumens





#### 517110

Vizion Z3 (Herculite)
With Helmet Mount (RED)

#### VIZION Z3 Herculite (with mount) 210 Lumens





#### 517112

Vizion Z3 With Helmet Mo