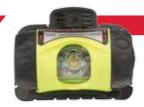

#### VIZION I (with mount) 65 Lumens / CL I DIV 1

Vizion I, With Helmet Mount (SYEL)

#### 517045

Vizion I, With Helmet Mount (BLK)