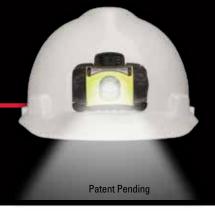

## **Conforms To Any Hard Hat Style**

Flexible Anchor Design applies easily to any helmet

#### **One-Handed Release**

Textured tab makes it easy to remove the light from the mount with one hand

### Available In Multiple Configurations