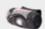

#### VIZION Z3 Herculite (with mount) 210 Lumens

#### 517110

Vizion Z3 (Herculite)
With Helmet Mount (RED)