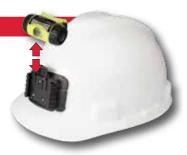

#### **One-Handed Release**

Textured tab makes it easy to remove the light from the mount with one hand

#### **Helmet Mount Only**

#### 517505

Vizion Helmet Mounting Plate (Black)