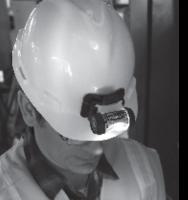

# VIZION® HELMET MOUNT

A Hands-Free Lighting Solution

## A Better Alternative To The Rubber Helmet Strap!

Unlike a rubber strap headlamp, our new helmet mounted headlamp is firmly and securely attached for years of use.

- Remove headlamp when not in use to keep helmet light weight & reduce fatigue
- When batteries run low, swap in a backup headlamp - Great for HAZLOC

## **Conforms To Any Hard Hat Style**

Flexible Anchor Design applies easily to any helmet