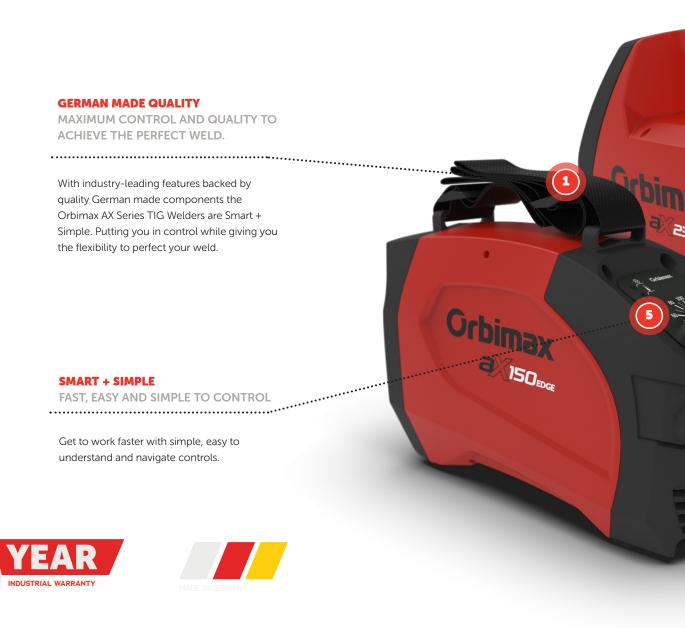

## **Key Features**

The AX Series MMA / Stick (DC) welding range come with industry-leading specifications and reliability. Backed by quality German made components and a three year limited warranty, giving you the confidence to get on with the job ahead, knowing your welder is up to the task.

#### **IMPACT RESISTANT. LIGHTWEIGHT AND RUGGED DESIGN**

Starting at only 2.3KG, the AX Series of welders are lightweight, portable and designed with the workshop and construction site in mind. Leading the market with its unique high impact resistant outer casing, the AX machines are well protected from drops and falls.