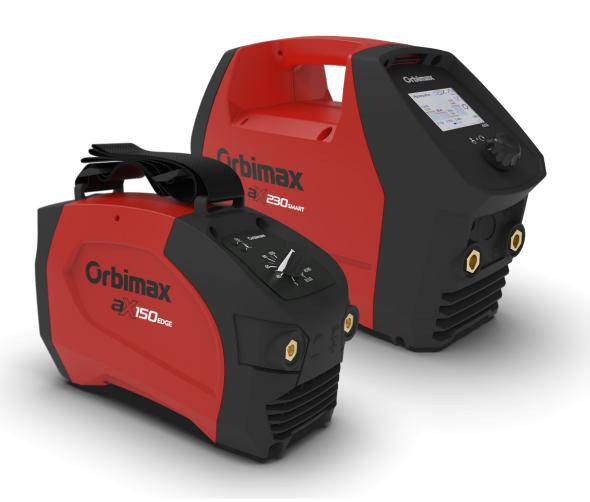

### **AX Series Overview**

From the workshop to the worksite, the Orbimax industrialgrade stick welders are designed for welders, by welders.

Built tough to withstand the harshest environments and combined with quality German made components, the AX Series gives you the best of both practicality and technology.

## **AX-150**

The Orbimax AX-150 DC constant current welding machines give you more performance with less weight, producing an incredible output of 150 amp currents. Thanks to the Intelligent Automatic Ignition system, Integrated Anti-Stick and Automatic Arc Force, you not only produce better welds but are always safe in the process. At only 2.3kg, these units are highly portable, and rugged for use on construction sites.

## **AX-230**

The Orbimax AX-230 DC constant current welding machines are a leader in their field thanks to the fully digital technology and wide range of functions. Ideal for general fabrication through to advanced construction or industrial plant and pipeline projects, repair and maintenance is made easy in the powerful, yet lightweight and portable design.