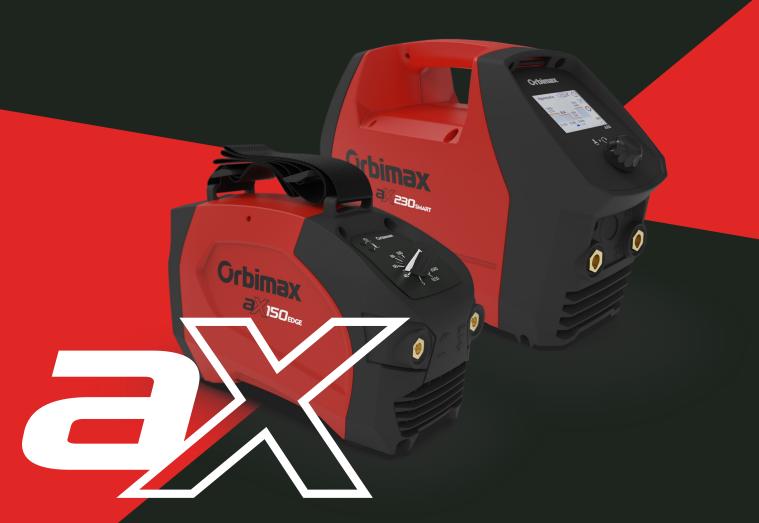

# AX Series Industrial MMA / Stick Welders

SMART + SIMPLE

Introducing the Orbimax AX Series of industrial-grade MMA / Stick Welders. Designed for the welder, by the welder.

Orbimax Industrial MMA / Stick Welders are Smart + Simple, designed with the future of welding in mind but with simplicity at the core.

German made and refined for the Australian welding industry.

## AX Series At A Glance...