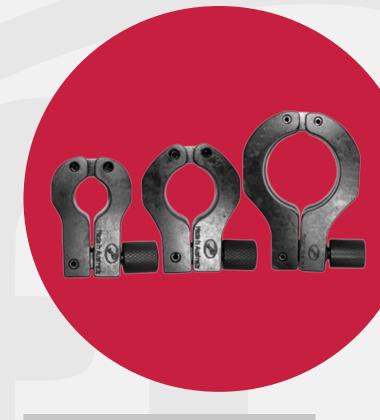

## **Pro Series**

Cutting Blocks are a simple mechanism used to guide Recipro Saws through stainless steel tube for a square cut.

They also securely clamp the pipe which stops deformation.

## **FEATURES**

- Square Cut every time
- Parts are precision machine and hardened
- Clearance Groove for clamping over existing welds
- Offset Slot on smaller size for cutting close to elbows and fittings
- Performance incredible accuracy
- Locating Pins on large sizes
- **Built in Clamps** large knurled handle allows high clapping pressure
- Sizes are available individually
- Sets come in a stackable carry case with a form insert
- Quality Australian made

For use with Recipro Saws

Locking Knob

Off-Set Cutting Slot

Clearance Groove

Available in Sets

Square Cuts