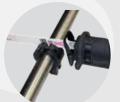

## **Pro Series**

Cutting Blocks are a simple mechanism used to guide Recipro Saws through stainless steel tube for a square cut.

They also securely clamp the pipe which stops deformation.

For use with Recipro Saws

Locking Knob

Off-Set Cutting Slot

Clearance Groove

Available in Sets

Square Cuts