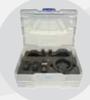

## **FEATURES**

- Square Cut every time
- Parts are precision machine and hardened
- Clearance Groove for clamping over existing welds
- Offset Slot on smaller size for cutting close to elbows and fittings
- Performance incredible accuracy
- Locating Pins on large sizes
- **Built in Clamps** large knurled handle allows high clapping pressure
- Sizes are available individually
- Sets come in a stackable carry case with a form insert
- Quality Australian made

## **SPECIFICATIONS**

| CODE        | SIZE                                              |
|-------------|---------------------------------------------------|
| 332 100 014 | 1" (25.4mm)                                       |
| 332 100 015 | 1 1/4" (31.75mm)                                  |
| 332 100 016 | 1 1/2" (38.1mm)                                   |
| 332 100 017 | 2" (50.8mm)                                       |
| 332 100 019 | 2 1/2" (63.5mm)                                   |
| 332 100 021 | 3" (76.0mm)                                       |
| 332 100 022 | 4" (101.6mm)                                      |
| 332 100 018 | 5" (127.0mm)                                      |
| 332 100 020 | 6" (152.4mm)                                      |
| 332 100 998 | Set 1<br>includes 1-4" (1. 1.5. 2.<br>2.5. 3 & 4) |
| 332 100 999 | Set 2<br>includes 2-4" (2, 2.5, 3<br>& 4)         |