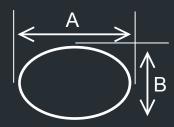

## **Branch Pulling Kit Chart**

CREATING THE PERFECT SIZE HOLE FOR PULLING A TEE

On flat sheet or tanks, a round hole should be used that is 12-19mm smaller than the pulling size.

|               | Branch O/D |        |              |      |             |      |      |      |      |      |       |      |       |       |  |
|---------------|------------|--------|--------------|------|-------------|------|------|------|------|------|-------|------|-------|-------|--|
| ļ <u>ļ</u>    | Branch O/D |        |              |      |             |      |      |      |      |      |       |      |       |       |  |
|               | 25mm<br>1" |        | 38mm<br>1.5" |      | <b>50</b> n | nm   | 63r  | nm   | 76r  | nm   | 101mm |      | 152   | 152mm |  |
|               |            |        |              |      | 2"          |      | 2.5" |      | 3"   |      | 4"    |      | 6"    |       |  |
| TUBE O/D      | Α          | В      | Α            | В    | Α           | В    | Α    | В    | Α    | В    | Α     | В    | Α     | В     |  |
| 25mm<br>1"    | 18mm       | 12.5mm |              |      |             |      |      |      |      |      |       |      |       |       |  |
| 32mm<br>1.25" | 18mm       | 12.5mm |              |      |             |      |      |      |      |      |       |      |       |       |  |
| 38mm<br>1.5"  | 18mm       | 12.5mm | 30mm         | 15mm |             |      |      |      |      |      |       |      |       |       |  |
| 50mm<br>2"    | 18mm       | 12.5mm | 30mm         | 16mm | 38mm        | 20mm |      |      |      |      |       |      |       |       |  |
| 63mm<br>2.5"  | 18mm       | 12.5mm | 30mm         | 18mm | 38mm        | 22mm | 48mm | 26mm |      |      |       |      |       |       |  |
| 76mm<br>3"    | 18mm       | 12.5mm | 30mm         | 20mm | 38mm        | 22mm | 48mm | 26mm | 60mm | 35mm |       |      |       |       |  |
| 101mm<br>4"   | 18mm       | 12.5mm | 30mm         | 20mm | 38mm        | 25mm | 48mm | 28mm | 60mm | 35mm | 85mm  | 45mm |       |       |  |
| 152mm<br>6"   | 18mm       | 12.5mm | 30mm         | 20mm | 38mm        | 25mm | 48mm | 30mm | 60mm | 35mm | 85mm  | 45mm | 136mm | 68mm  |  |
| 203mm<br>8"   | 18mm       | 12.5mm | 30mm         | 20mm | 38mm        | 26mm | 48mm | 32mm | 60mm | 35mm | 85mm  | 45mm | 136mm | 68mm  |  |