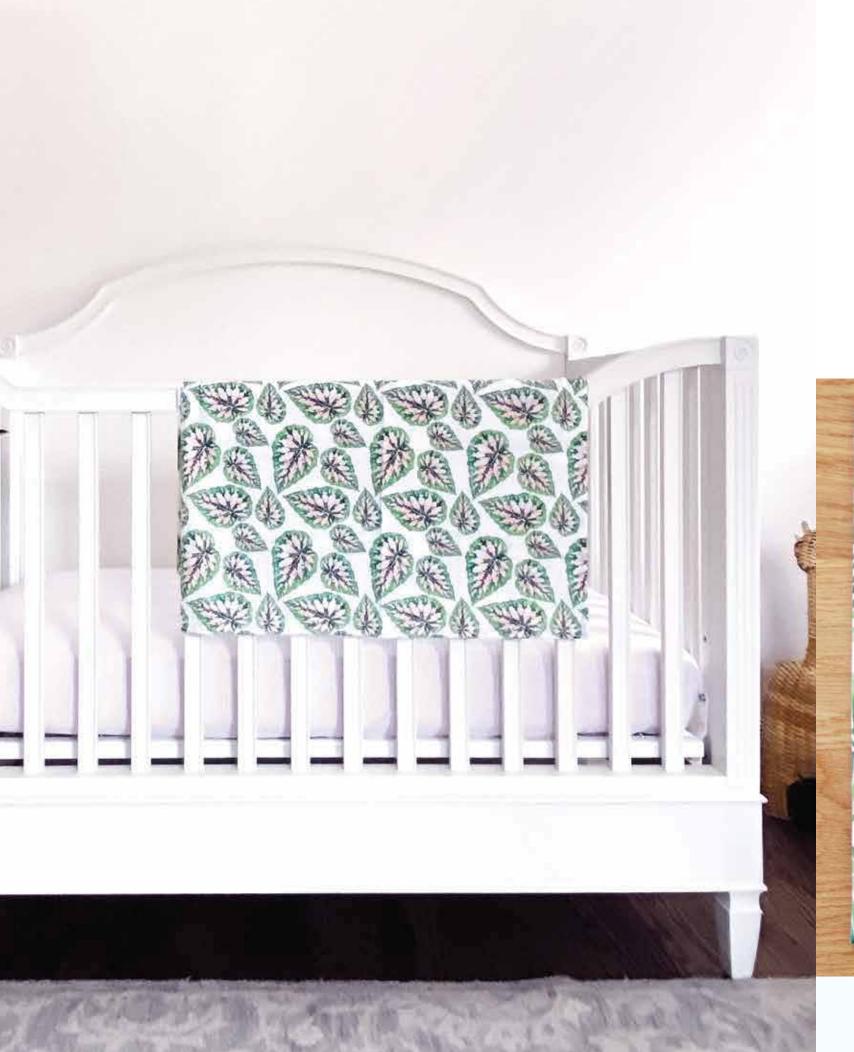

### 100% ORGANIC SWADDLE

48 in x 48 in 1 Per Package Cotton Double Gause

Styles: Alocasia, Fern, Begonia, Monstera, Pilea, and Xanadu

# **WALLY** grow <sup>TM</sup>

www.wallygrow.com hello@wallygrow.com I.877.796.6559 @WallyGrow

See how customers have enjoyed the botanical prints in their lives!