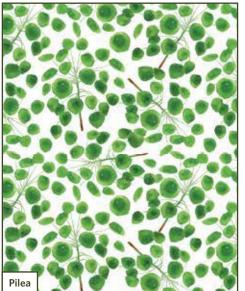

### 100% ORGANIC TEA TOWEL

23 in x 30 in 1 Per Package Cotton Double Gause

Styles: Alocasia, Fern, Begonia, Monstera, Pilea, and Xanadu

### 100% ORGANIC SWADDLE

48 in x 48 in 1 Per Package Cotton Double Gause

Styles: Alocasia, Fern, Begonia, Monstera, Pilea, and Xanadu

#### 100% ORGANIC BURP CLOTH

14 in x 23 in 2 Per Package Cotton Double Gause

Styles: Begonia & Fern, Alocasia & Pilea, Monstera & Xanadu

#### 100% ORGANIC THROW PILLOW COVER

20 in x 20 in 1 Per Package Cotton Canvas

Styles: Alocasia, Fern, Begonia, Monstera, Pilea, and Xanadu

### 100% ORGANIC VER PLACEMAT

14 in x 20 in 1 Per Package Cotton Canvas

> Styles: Begonia & Fern, Alocasia & Pilea, Monstera & Xanadu