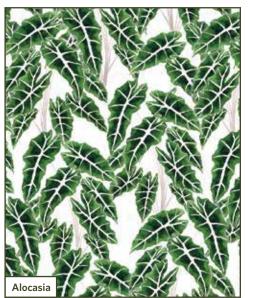

### 100% ORGANIC TEA TOWEL

23 in x 30 in 1 Per Package Cotton Double Gause

Styles: Alocasia, Fern, Begonia, Monstera, Pilea, and Xanadu

### 100% ORGANIC SWADDLE

48 in x 48 in 1 Per Package Cotton Double Gause

Styles: Alocasia, Fern, Begonia, Monstera, Pilea, and Xanadu

#### 100% ORGANIC BURP CLOTH

14 in x 23 in 2 Per Package Cotton Double Gause

Styles: Begonia & Fern, Alocasia & Pilea, Monstera & Xanadu

#### 100% ORGANIC THROW PILLOW COVER

20 in x 20 in 1 Per Package Cotton Canvas

Styles: Alocasia, Fern, Begonia, Monstera, Pilea, and Xanadu

### 100% ORGANIC VER PLACEMAT

14 in x 20 in 1 Per Package Cotton Canvas

> Styles: Begonia & Fern, Alocasia & Pilea, Monstera & Xanadu