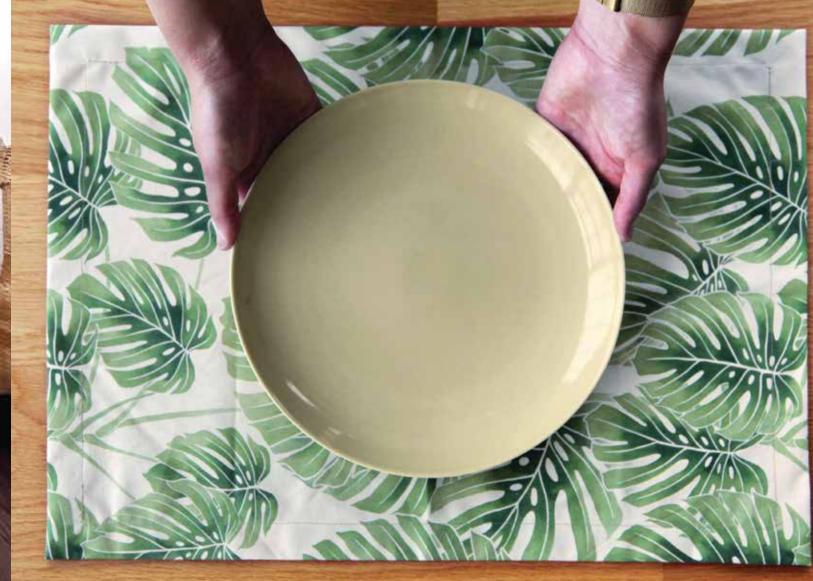

### 100% ORGANIC VER PLACEMAT

14 in x 20 in 1 Per Package Cotton Canvas

> Styles: Begonia & Fern, Alocasia & Pilea, Monstera & Xanadu

# **WALLY** grow <sup>TM</sup>

www.wallygrow.com hello@wallygrow.com I.877.796.6559 @WallyGrow

See how customers have enjoyed the botanical prints in their lives!