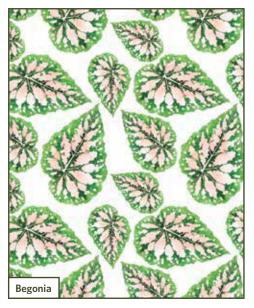

### 100% ORGANIC TEA TOWEL

23 in x 30 in 1 Per Package Cotton Double Gause

Styles: Alocasia, Fern, Begonia, Monstera, Pilea, and Xanadu

### 100% ORGANIC SWADDLE

48 in x 48 in 1 Per Package Cotton Double Gause

Styles: Alocasia, Fern, Begonia, Monstera, Pilea, and Xanadu

#### 100% ORGANIC BURP CLOTH

14 in x 23 in 2 Per Package Cotton Double Gause

Styles: Begonia & Fern, Alocasia & Pilea, Monstera & Xanadu

#### 100% ORGANIC THROW PILLOW COVER

20 in x 20 in 1 Per Package Cotton Canvas

Styles: Alocasia, Fern, Begonia, Monstera, Pilea, and Xanadu

### 100% ORGANIC VER PLACEMAT

14 in x 20 in 1 Per Package Cotton Canvas

> Styles: Begonia & Fern, Alocasia & Pilea, Monstera & Xanadu