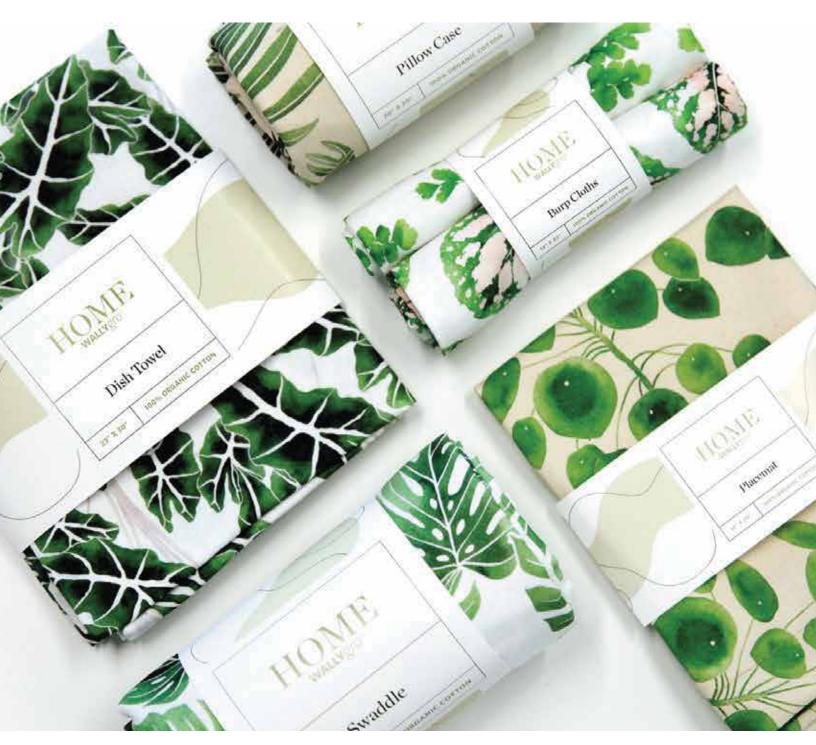

#### **HOME COLLECTION SPECS**

### 100% ORGANIC TEA TOWEL

23 in x 30 in 1 Per Package Cotton Double Gause

Styles: Alocasia, Fern, Begonia, Monstera, Pilea, and Xanadu

### 100% ORGANIC SWADDLE

48 in x 48 in 1 Per Package Cotton Double Gause

Styles: Alocasia, Fern, Begonia, Monstera, Pilea, and Xanadu

#### 100% ORGANIC BURP CLOTH

14 in x 23 in 2 Per Package Cotton Double Gause

Styles: Begonia & Fern, Alocasia & Pilea, Monstera & Xanadu

#### 100% ORGANIC THROW PILLOW COVER

20 in x 20 in 1 Per Package Cotton Canvas

Styles: Alocasia, Fern, Begonia, Monstera, Pilea, and Xanadu

### 100% ORGANIC VER PLACEMAT

14 in x 20 in 1 Per Package Cotton Canvas

> Styles: Begonia & Fern, Alocasia & Pilea, Monstera & Xanadu