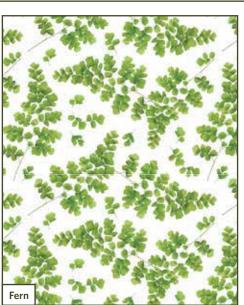

### 100% ORGANIC TEA TOWEL

23 in x 30 in 1 Per Package Cotton Double Gause

Styles: Alocasia, Fern, Begonia, Monstera, Pilea, and Xanadu

### 100% ORGANIC SWADDLE

48 in x 48 in 1 Per Package Cotton Double Gause

Styles: Alocasia, Fern, Begonia, Monstera, Pilea, and Xanadu

#### 100% ORGANIC BURP CLOTH

14 in x 23 in 2 Per Package Cotton Double Gause

Styles: Begonia & Fern, Alocasia & Pilea, Monstera & Xanadu

#### 100% ORGANIC THROW PILLOW COVER

20 in x 20 in 1 Per Package Cotton Canvas

Styles: Alocasia, Fern, Begonia, Monstera, Pilea, and Xanadu

### 100% ORGANIC VER PLACEMAT

14 in x 20 in 1 Per Package Cotton Canvas

> Styles: Begonia & Fern, Alocasia & Pilea, Monstera & Xanadu