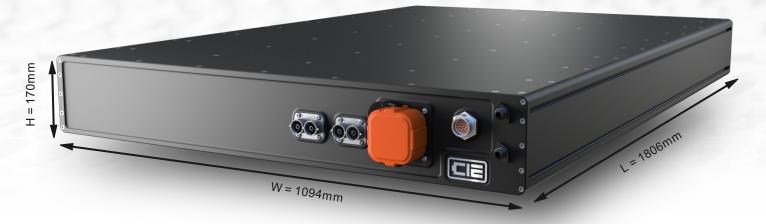

## Mono**Lith Mattery Pack System** Lie

M75 Series - Liquid Cooled

| PART #                  | Vmax | Vmin | Energy Capacity<br>[kWh] | Charge<br>Capacity [Ah] | Continuous<br>Discharge |
|-------------------------|------|------|--------------------------|-------------------------|-------------------------|
| M75-1SE-176 Energy Pack | 739  | 440  | 76                       | 120                     | 300A                    |
| M75-2PE-176 Energy Pack | 370  | 220  | 76                       | 240                     | 300A                    |