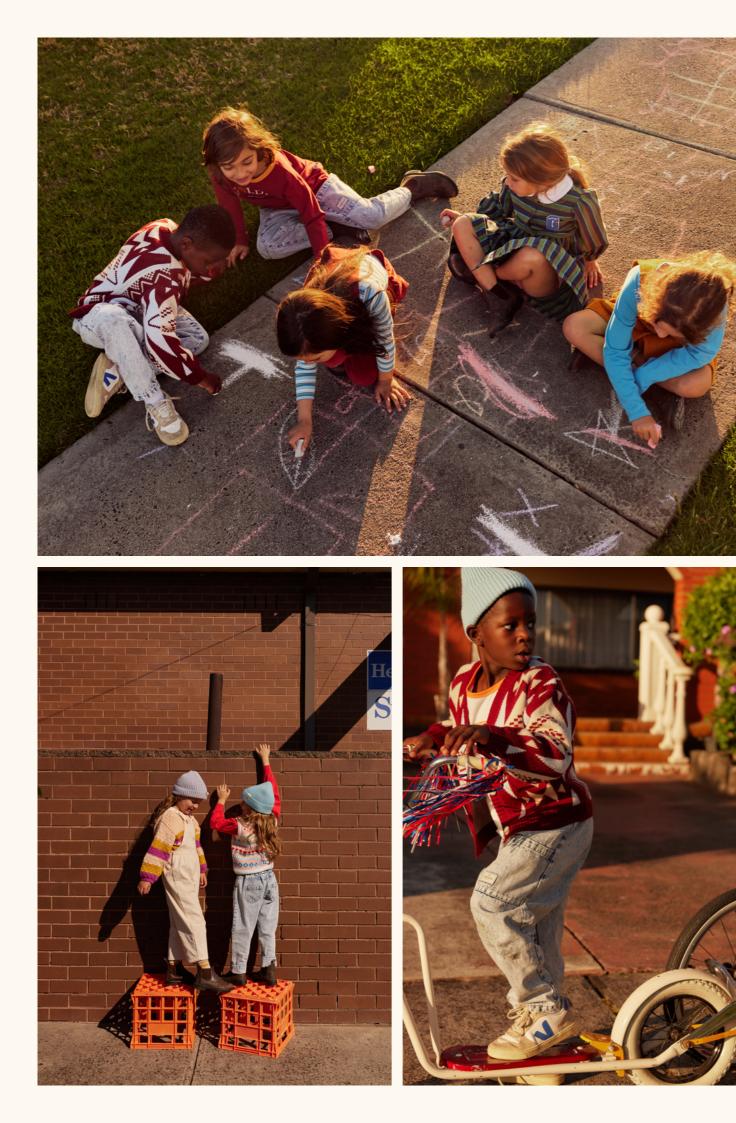

## Goldie + Ace

The *Wonder* Years

An ode to simpler times; time spent roaming and exploring the streets with your mates, climbing trees, and heading to the local milkbar on your low-rider ehanced with spokey-dokes and shimmeing handlebar streamers. A time where the biggest decision was to choose between a Wizz Fizz or a candied necklace.

The collection features reimagined classics from the 80s and 90s, inspired by our favourite childhood memories. With durability and comfort in mind, all garments are expertly designed and ethically made ready for the next adventure.