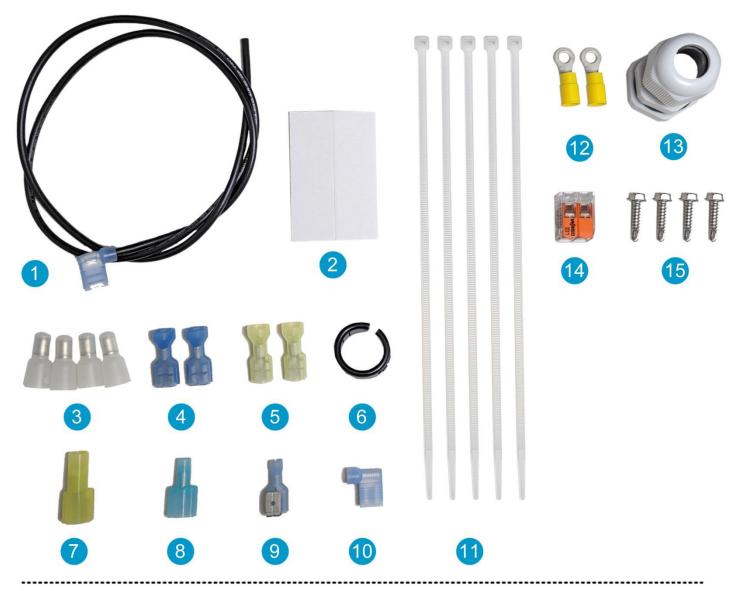

## **EasyStart Universal Installation Kit**

Part Number: KIT-364-368-RT2

Our installation kit is designed for customers who are installing an EasyStart for RV, Marine, or Residential applications.

- 1. (1) 14 AWG Wire
- 2. (1) Double-sided foam tape
- 3. (4) End splice connector
- 4. (2) Female blue angled quick connect
- 5. (2) Female yellow quick disconnect
- 6. (1) Snap bushing (3/4" diameter)
- 7. (1) Male yellow quick disconnect
- 8. (1) Male blue quick disconnect

- 9. (1) Piggyback connector
- 10. (1) Female blue angled quick connect (flag)
- 11. (5) Zip ties
- 12. (2) Lug ring yellow #10
- 13. (1) Cable gland (7/8" threaded gland for 1/2" in cable)
- 14. (2) Splicing connector
- 15. (4) Stainless steel self-drilling screws