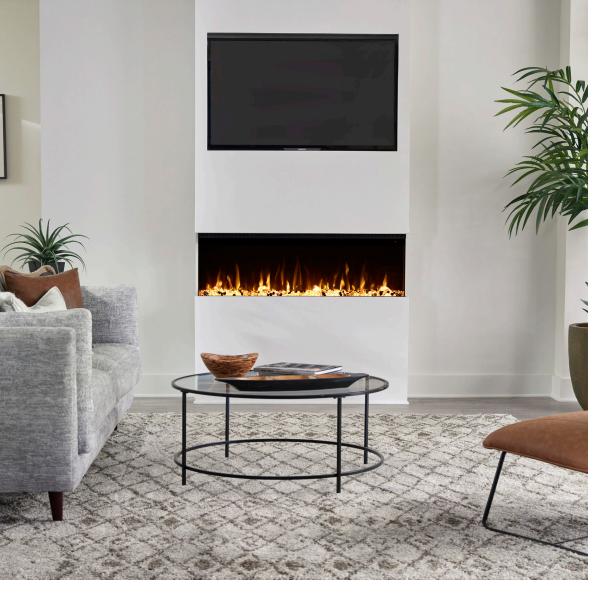

#### PERFECT FOR EVERY BUILD

TOP RATED FIREPLACES, TRUSTED BY HOMEBUYERS

A Touchstone® electric fireplace makes it easy to add ambiance without the extra expense of a gas line, chimney or venting. The realistic flames can be enjoyed in any climate with the heat on or off. Homebuyers love the convenience and cost savings of an energy efficient, all-season fireplace, plus lower insurance premiums without a gas or wood burning fireplace surcharge.

#### WHY CHOOSE ELECTRIC

- ✓ Hassle-free installation
- ✓ Same ambiance for less cost
- Easy to add to any room no chimney or venting needed
- ✓ Ideal for all climates
- Increases the home value at a lower cost to you