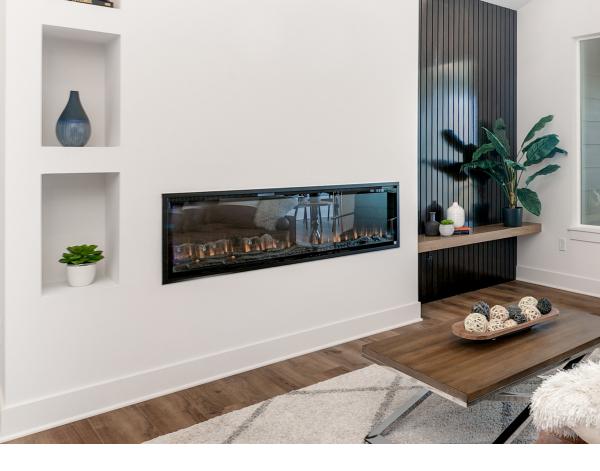

#### PERFECT FOR EVERY BUILD

TOP RATED FIREPLACES, TRUSTED BY HOMEBUYERS

A Touchstone® electric fireplace makes it easy to add ambiance without the extra expense of a gas line, chimney or venting. The realistic flames can be enjoyed in any climate with the heat on or off. Homebuyers love the convenience and cost savings of an energy efficient, all-season fireplace, plus lower insurance premiums without a gas or wood burning fireplace surcharge.

#### WHY CHOOSE ELECTRIC

- ✓ Hassle-free installation
- ✓ Same ambiance for less cost
- Easy to add to any room no chimney or venting needed
- ✓ Ideal for all climates
- Increases the home value at a lower cost to you