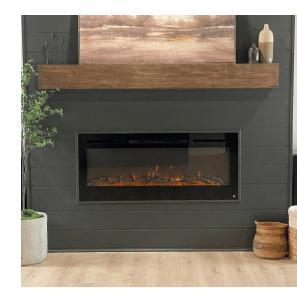

#### PERFECT FOR EVERY BUILD

TOP RATED FIREPLACES, TRUSTED BY HOMEBUYERS

A Touchstone® electric fireplace makes it easy to add ambiance without the extra expense of a gas line, chimney or venting. The realistic flames can be enjoyed in any climate with the heat on or off. Homebuyers love the convenience and cost savings of an energy efficient, all-season fireplace, plus lower insurance premiums without a gas or wood burning fireplace surcharge.

#### WHY CHOOSE ELECTRIC

- ✓ Hassle-free installation
- ✓ Same ambiance for less cost
- Easy to add to any room no chimney or venting needed
- ✓ Ideal for all climates
- Increases the home value at a lower cost to you