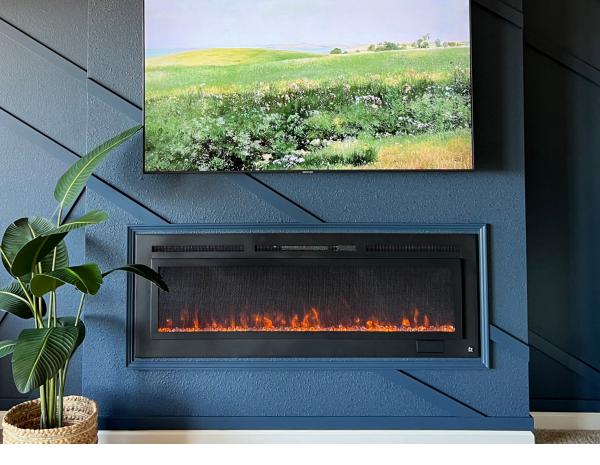

#### PERFECT FOR EVERY BUILD

TOP RATED FIREPLACES, TRUSTED BY HOMEBUYERS

A Touchstone® electric fireplace makes it easy to add ambiance without the extra expense of a gas line, chimney or venting. The realistic flames can be enjoyed in any climate with the heat on or off. Homebuyers love the convenience and cost savings of an energy efficient, all-season fireplace, plus lower insurance premiums without a gas or wood burning fireplace surcharge.

#### WHY CHOOSE ELECTRIC

- ✓ Hassle-free installation
- ✓ Same ambiance for less cost
- Easy to add to any room no chimney or venting needed
- ✓ Ideal for all climates
- Increases the home value at a lower cost to you