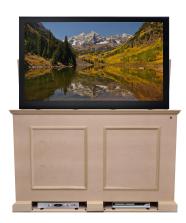

## 74008 Grand Elevate® Espresso

Introducing the Grand Elevate® from Touchstone Home Products, the thinnest big screen TV cabinet made today. The big brother to the popular Elevate® line of TV lift cabinets, the Grand Elevate® is Touchstone's answer for all those customers who loved the style and simplicity of the any-room Elevate®, but wanted to see it built for a larger flat screen television. When you are ready to watch TV, the Grand Elevate® lifts your large flat screen TV to an ideal viewing height. When your TV is not in use, the Grand Elevate® can house your flat screen TV inside a slimline, 20" deep espresso finished cabinet, where it stays completely out of view. Most 60" TVs will fit in the Grand Elevate®, and it can be placed against the wall or at the foot of a bed, delivering the versatility and size you need. Of course, don't be afraid to use a smaller TV on the Grand Elevate®, as it will look great with any flat screen TV. The wood cabinet console is finished in a beautiful espresso. Don't compare the price of the Grand Elevate® to other full size cabinets and let the low price confuse you. The quality of the fit and finish of the Grand Elevate® will exceed the quality of premium cabinets from most other brands of TV lift cabinets available today. You'll be thrilled with the quality of this cabinet from the moment you open the box.