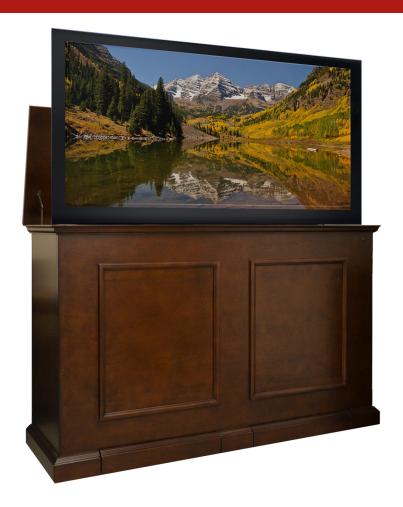

## 74008 Grand Elevate® Espresso

Introducing the Grand Elevate® from Touchstone Home Products, the thinnest big screen TV cabinet made today. The big brother to the popular Elevate® line of TV lift cabinets, the Grand Elevate® is Touchstone's answer for all those customers who loved the style and simplicity of the any-room Elevate®, but wanted to see it built for a larger flat screen television. When you are ready to watch TV, the Grand Elevate® lifts your large flat screen TV to an ideal viewing height. When your TV is not in use, the Grand Elevate® can house your flat screen TV inside a slimline, 20" deep espresso finished cabinet, where it stays completely out of view. Most 60" TVs will fit in the Grand Elevate®, and it can be placed against the wall or at the foot of a bed, delivering the versatility and size you need. Of course, don't be afraid to use a smaller TV on the Grand Elevate®, as it will look great with any flat screen TV. The wood cabinet console is finished in a beautiful espresso. Don't compare the price of the Grand Elevate® to other full size cabinets and let the low price confuse you. The quality of the fit and finish of the Grand Elevate® will exceed the quality of premium cabinets from most other brands of TV lift cabinets available today. You'll be thrilled with the quality of this cabinet from the moment you open the box.