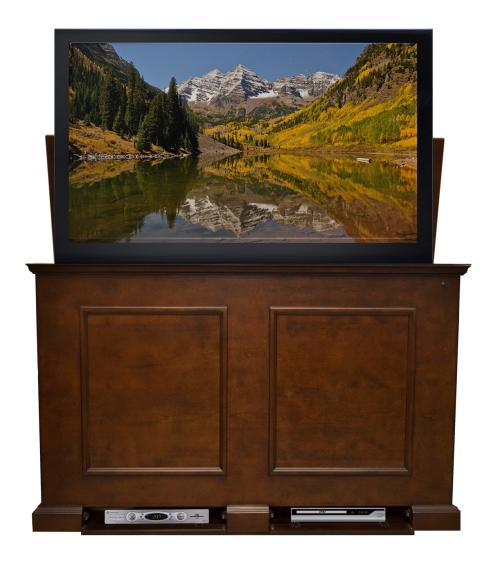

## 74008 Grand Elevate® Espresso

Introducing the Grand Elevate® from Touchstone Home Products, the thinnest big screen TV cabinet made today. The big brother to the popular Elevate® line of TV lift cabinets, the Grand Elevate® is Touchstone's answer for all those customers who loved the style and simplicity of the any-room Elevate®, but wanted to see it built for a larger flat screen television. When you are ready to watch TV, the Grand Elevate® lifts your large flat screen TV to an ideal viewing height. When your TV is not in use, the Grand Elevate® can house your flat screen TV inside a slimline, 20" deep espresso finished cabinet, where it stays completely out of view. Most 60" TVs will fit in the Grand Elevate®, and it can be placed against the wall or at the foot of a bed, delivering the versatility and size you need. Of course, don't be afraid to use a smaller TV on the Grand Elevate®, as it will look great with any flat screen TV. The wood cabinet console is finished in a beautiful espresso. Don't compare the price of the Grand Elevate® to other full size cabinets and let the low price confuse you. The quality of the fit and finish of the Grand Elevate® will exceed the quality of premium cabinets from most other brands of TV lift cabinets available today. You'll be thrilled with the quality of this cabinet from the moment you open the box.

## 74008 Grand Elevate® Espresso

- Wood Finish: Espresso
- Maximum TV Size: 58.5"w x 8"d x 33"h
- Component Opening: 18"w x 16"d x 2.5"h (2 openings)
- Unit Dimensions: 60.12"w x 20.12"d x 38.62"h

Available Unfinished Stain it to match your decor, or let Touchstone do it for you!