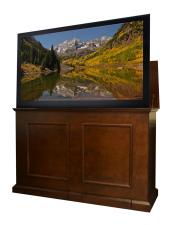

## 74008 Grand Elevate® Espresso

Introducing the Grand Elevate® from Touchstone Home Products, the thinnest big screen TV cabinet made today. The big brother to the popular Elevate® line of TV lift cabinets, the Grand Elevate® is Touchstone's answer for all those customers who loved the style and simplicity of the any-room Elevate®, but wanted to see it built for a larger flat screen television. When you are ready to watch TV, the Grand Elevate® lifts your large flat screen TV to an ideal viewing height. When your TV is not in use, the Grand Elevate® can house your flat screen TV inside a slimline, 20" deep espresso finished cabinet, where it stays completely out of view. Most 60" TVs will fit in the Grand Elevate®, and it can be placed against the wall or at the foot of a bed, delivering the versatility and size you need. Of course, don't be afraid to use a smaller TV on the Grand Elevate®, as it will look great with any flat screen TV. The wood cabinet console is finished in a beautiful espresso. Don't compare the price of the Grand Elevate® to other full size cabinets and let the low price confuse you. The quality of the fit and finish of the Grand Elevate® will exceed the quality of premium cabinets from most other brands of TV lift cabinets available today. You'll be thrilled with the quality of this cabinet from the moment you open the box.