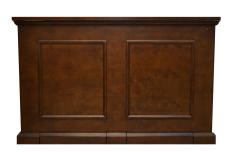

## 74008 Grand Elevate® Espresso

Introducing the Grand Elevate® from Touchstone Home Products, the thinnest big screen TV cabinet made today. The big brother to the popular Elevate® line of TV lift cabinets, the Grand Elevate® is Touchstone's answer for all those customers who loved the style and simplicity of the any-room Elevate®, but wanted to see it built for a larger flat screen television. When you are ready to watch TV, the Grand Elevate® lifts your large flat screen TV to an ideal viewing height. When your TV is not in use, the Grand Elevate® can house your flat screen TV inside a slimline, 20" deep espresso finished cabinet, where it stays completely out of view. Most 60" TVs will fit in the Grand Elevate®, and it can be placed against the wall or at the foot of a bed, delivering the versatility and size you need. Of course, don't be afraid to use a smaller TV on the Grand Elevate®, as it will look great with any flat screen TV. The wood cabinet console is finished in a beautiful espresso. Don't compare the price of the Grand Elevate® to other full size cabinets and let the low price confuse you. The quality of the fit and finish of the Grand Elevate® will exceed the quality of premium cabinets from most other brands of TV lift cabinets available today. You'll be thrilled with the quality of this cabinet from the moment you open the box.