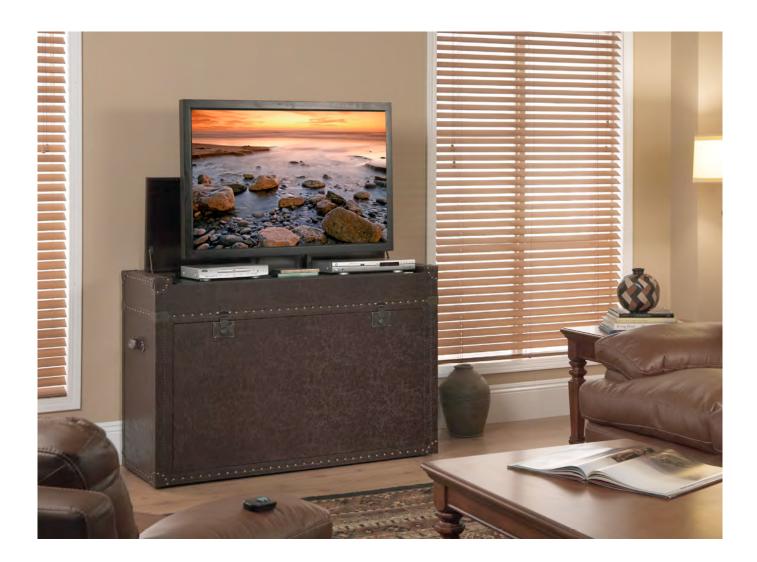

The Ellis Trunk is finished on both sides allowing you the freedom to use it as an end of bed cabinet or the focal point of your entertainment center in a living room, man cave, den, family room, or study. The cabinet comes equipped with a built-in shelf for components that rises with the TV and delivers the ultimate bedroom theater experience.