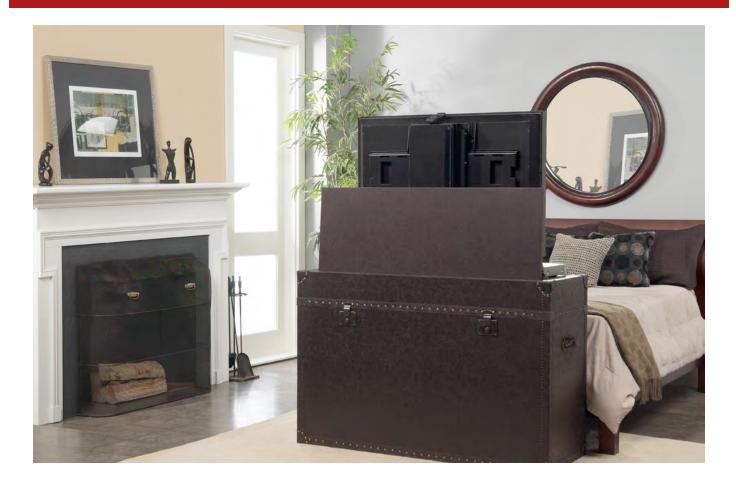

## 73007 Ellis Trunk TV Lift Cabinet

The Ellis Trunk is one of our most popular TV lift cabinets that really shows its versatility in just about any room in the house. Old World style meets modern technology in this steamer trunk styled show piece. The rich leather exterior in an aged cigar hue, artfully weathered and worn makes this TV lift cabinet a timeless piece for the home. The trunk features leather strap details and rugged hand-hammered grommets to lend an old world appeal to the modern technology housed inside. A treasure piece that is ideally suited for an end of bed location, bringing a unique and evocative styling to your bedroom decor.

The Ellis Trunk is finished on both sides allowing you the freedom to use it as an end of bed cabinet or the focal point of your entertainment center in a living room, man cave, den, family room, or study. The cabinet comes equipped with a built-in shelf for components that rises with the TV and delivers the ultimate bedroom theater experience.