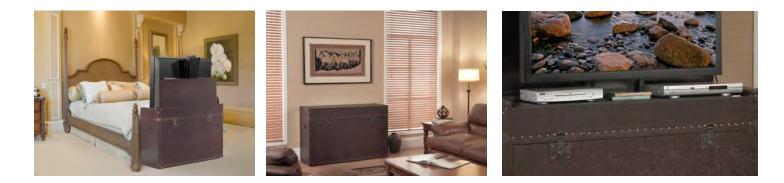

## 73007 Ellis Trunk TV Lift Cabinet

The Ellis Trunk is one of our most popular TV lift cabinets that really shows its versatility in just about any room in the house. Old World style meets modern technology in this steamer trunk styled show piece. The rich leather exterior in an aged cigar hue, artfully weathered and worn makes this TV lift cabinet a timeless piece for the home. The trunk features leather strap details and rugged hand-hammered grommets to lend an old world appeal to the modern technology housed inside. A treasure piece that is ideally suited for an end of bed location, bringing a unique and evocative styling to your bedroom decor.

The Ellis Trunk is finished on both sides allowing you the freedom to use it as an end of bed cabinet or the focal point of your entertainment center in a living room, man cave, den, family room, or study. The cabinet comes equipped with a built-in shelf for components that rises with the TV and delivers the ultimate bedroom theater experience.