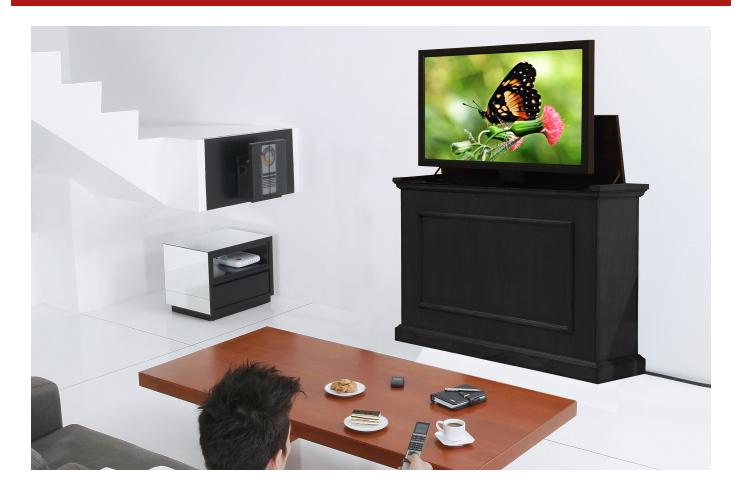

## 72011 Elevate® Black TV Lift Cabinet

The Elevate® by Touchstone has the smallest footprint of any TV Lift Cabinet, but will accommodate flat screen televisions up to 42". With the Elevate® TV Lift Cabinet in a Rich Black finish, you don't have to sacrifice your home's decor for your flat screen TV. Easily conceal your video cables inside the Elevate®. Cables can be neatly tucked away by feeding them through the bottom of the cabinet. Components can be easily stored away inside the cabinet where you have a 17 1/2" W x 12 5/8" D of area on left & right side of the lift.

## 72011 Elevate® Black TV Lift Cabinet

- Wood Finish: Black
- Maximum TV Size: 45" W x 5.5 D x 32" H (TV & component height)
- Unit Dimensions: 49.5" W x 18" D x 35.5" H

Available with Touchstone's add-on component shelf!