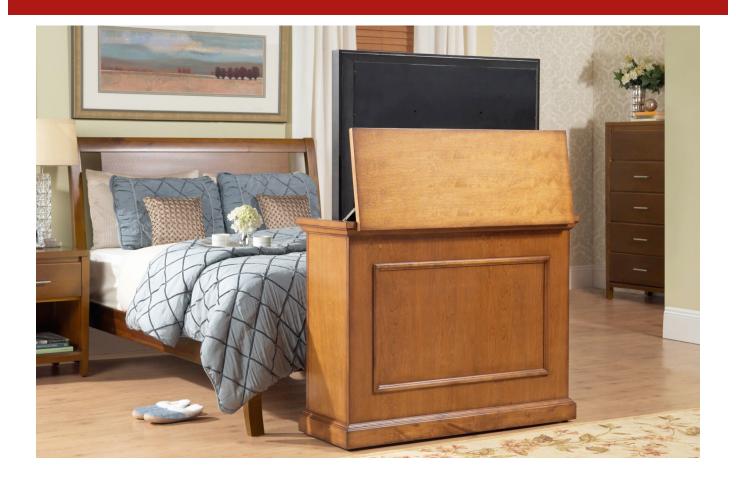

## 72009 Elevate® Honey Oak TV Lift Cabinet

The Elevate® by Touchstone has the smallest footprint of any TV Lift Cabinet, but will accommodate flat screen televisions up to 42". With the Elevate® TV Lift Cabinet in an elegant honey oak finish, you don't have to sacrifice your home's decor for your flat screen TV. Easily conceal your video cables inside the Elevate®. Cables can be neatly tucked away by feeding them through the bottom of the cabinet. Components can be easily stored on our add-on component shelf or tucked away inside at the bottom of the cabinet where you have 17 1/2" W x 12 5/8" D of area on left & right side of the lift.

## 72009 Elevate® Honey Oak TV Lift Cabinet

- Wood Finish: Honey Oak
- Maximum TV Size: 45" W x 5.5 D x 32" H (TV & component height)
- Unit Dimensions: 49.5" W x 18" D x 35.5" H

Available with Touchstone's add-on component shelf!