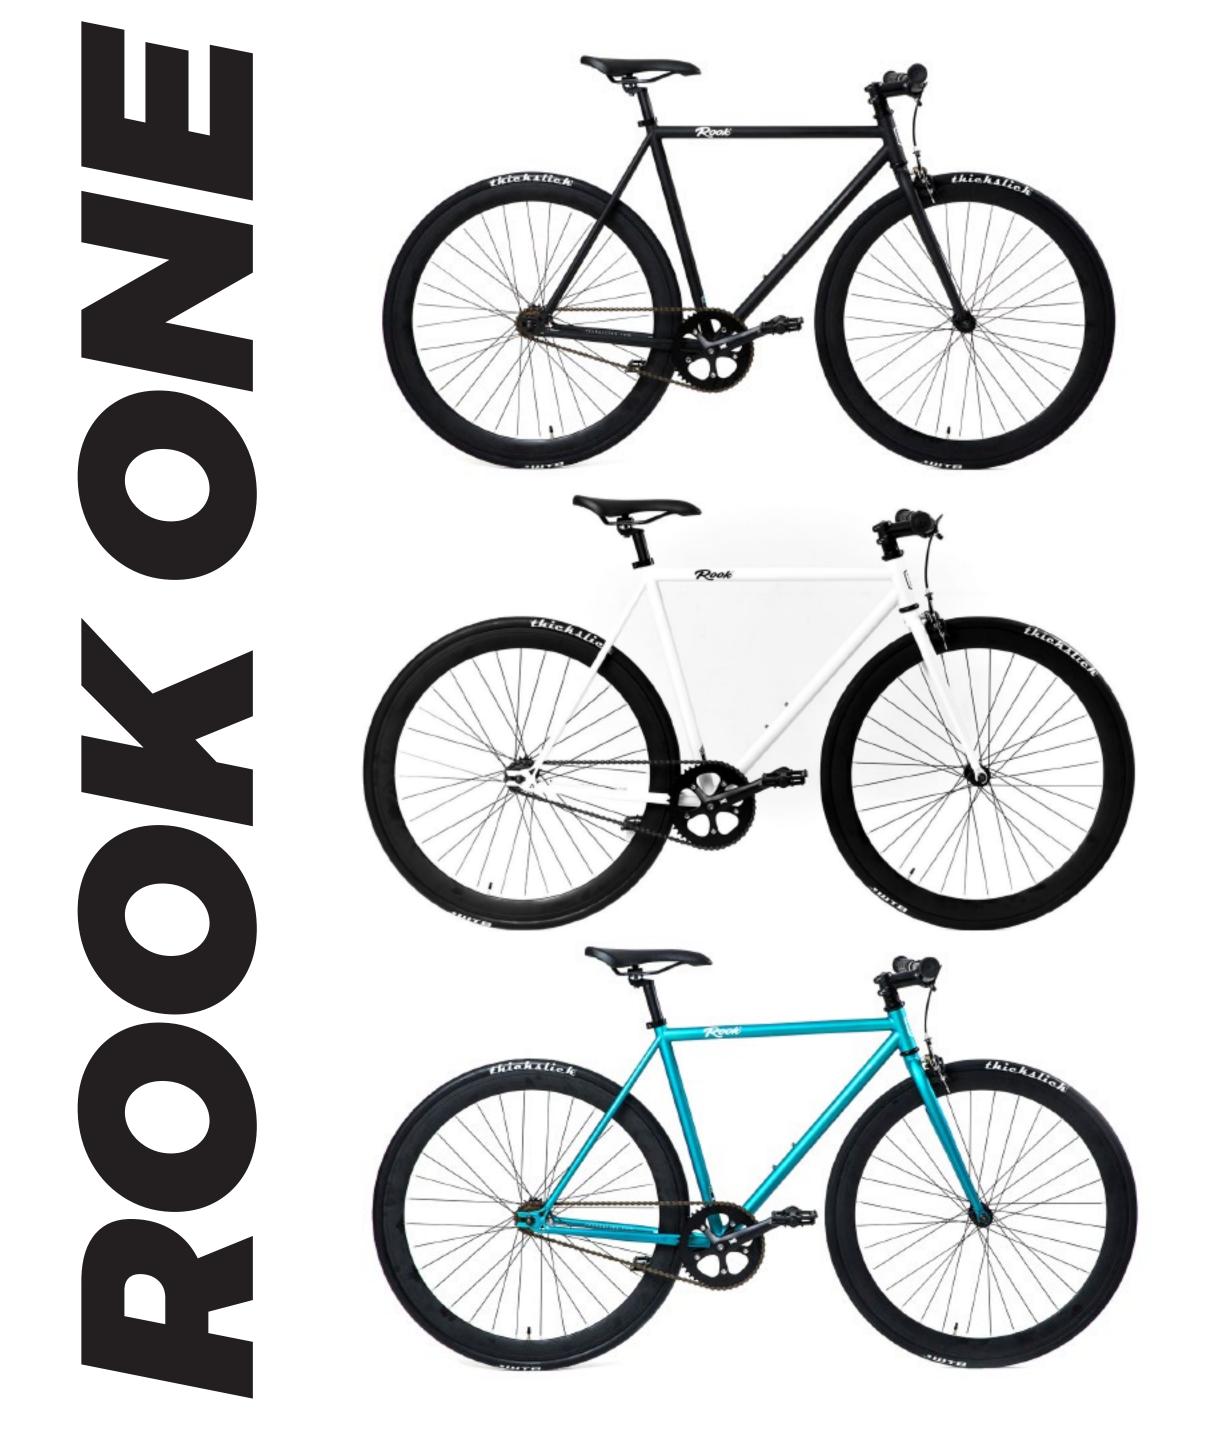

# POOLE ONE 2017 MODEL

**Introducing Rook One**, the original steel frame single speed. With a frame that'll last as long as you do, the Rook One is here to stay and ready to shred many city miles! Subtle branding allows you to make your Rook One unique with stickers or custom accessories. All Rook bicycles are tricked out with black components.