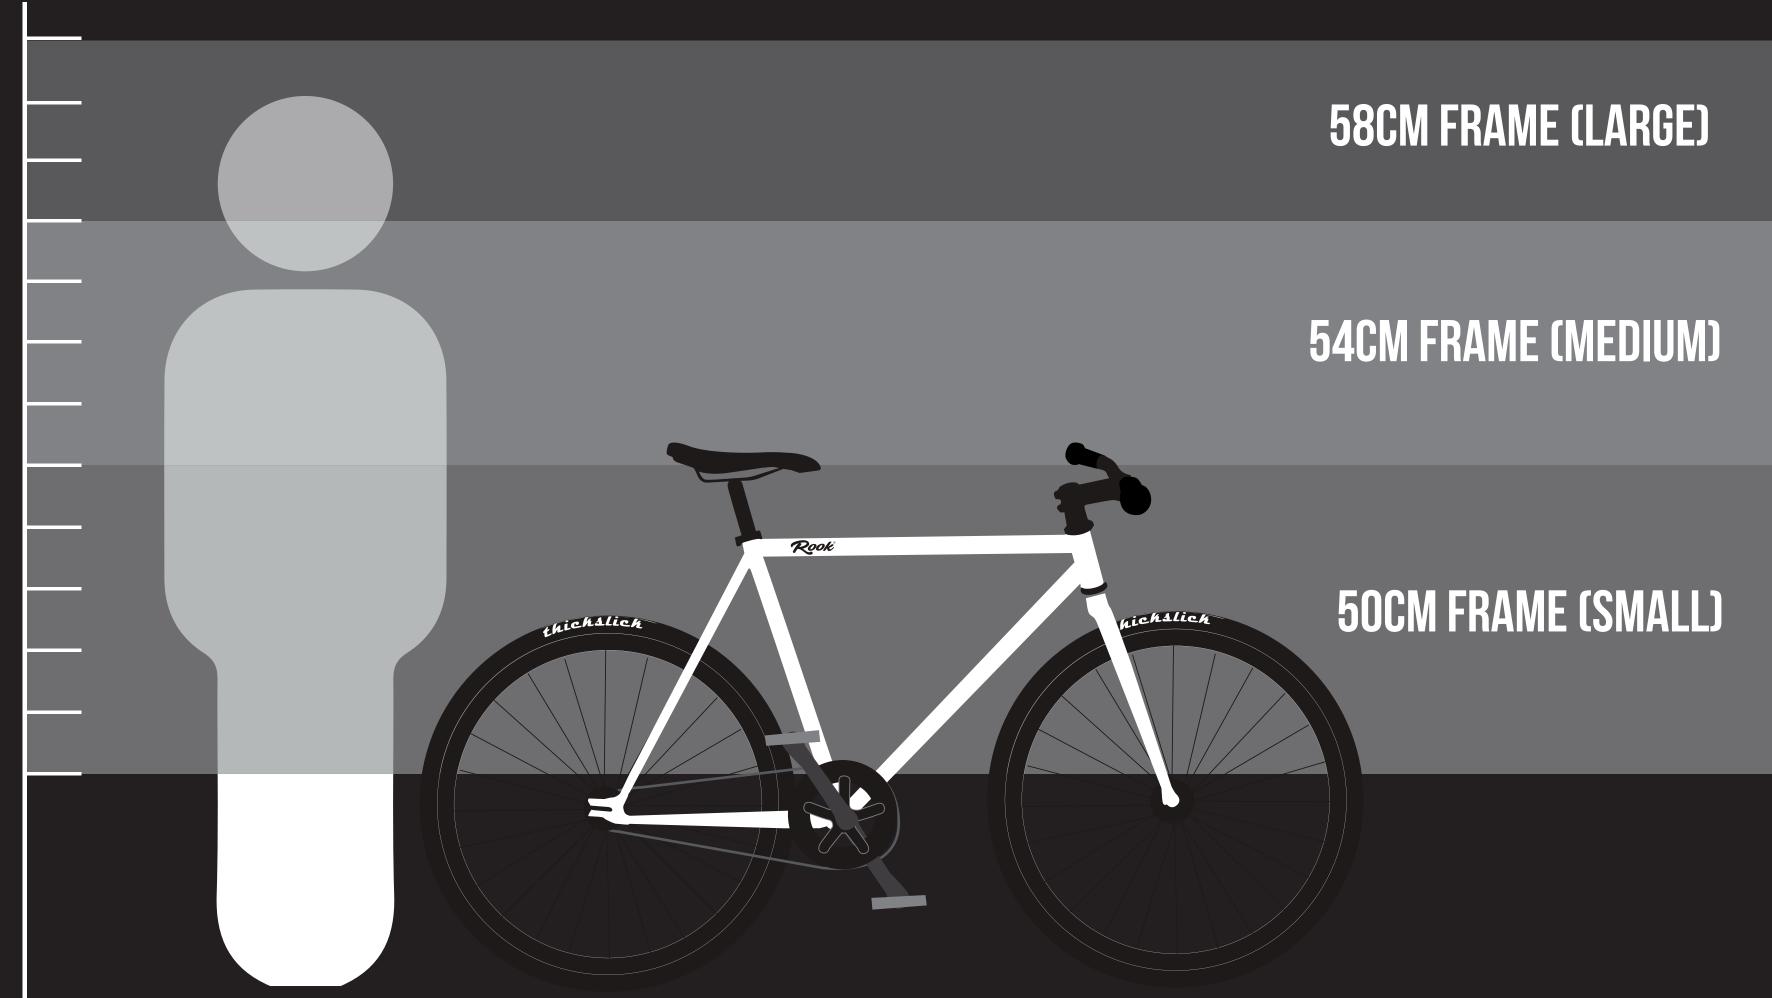

## ALL UP WEIGHT (54cm) 10.5kg

**2.00M** 1.95M 1.90M 1.85M 1.80M 1.75M 1.70M 1.65M 1.60M 1.55M 1.50M 1.45M 1.40M

Still not sure? Email us at hello@rookcycles.com for sizing advice.