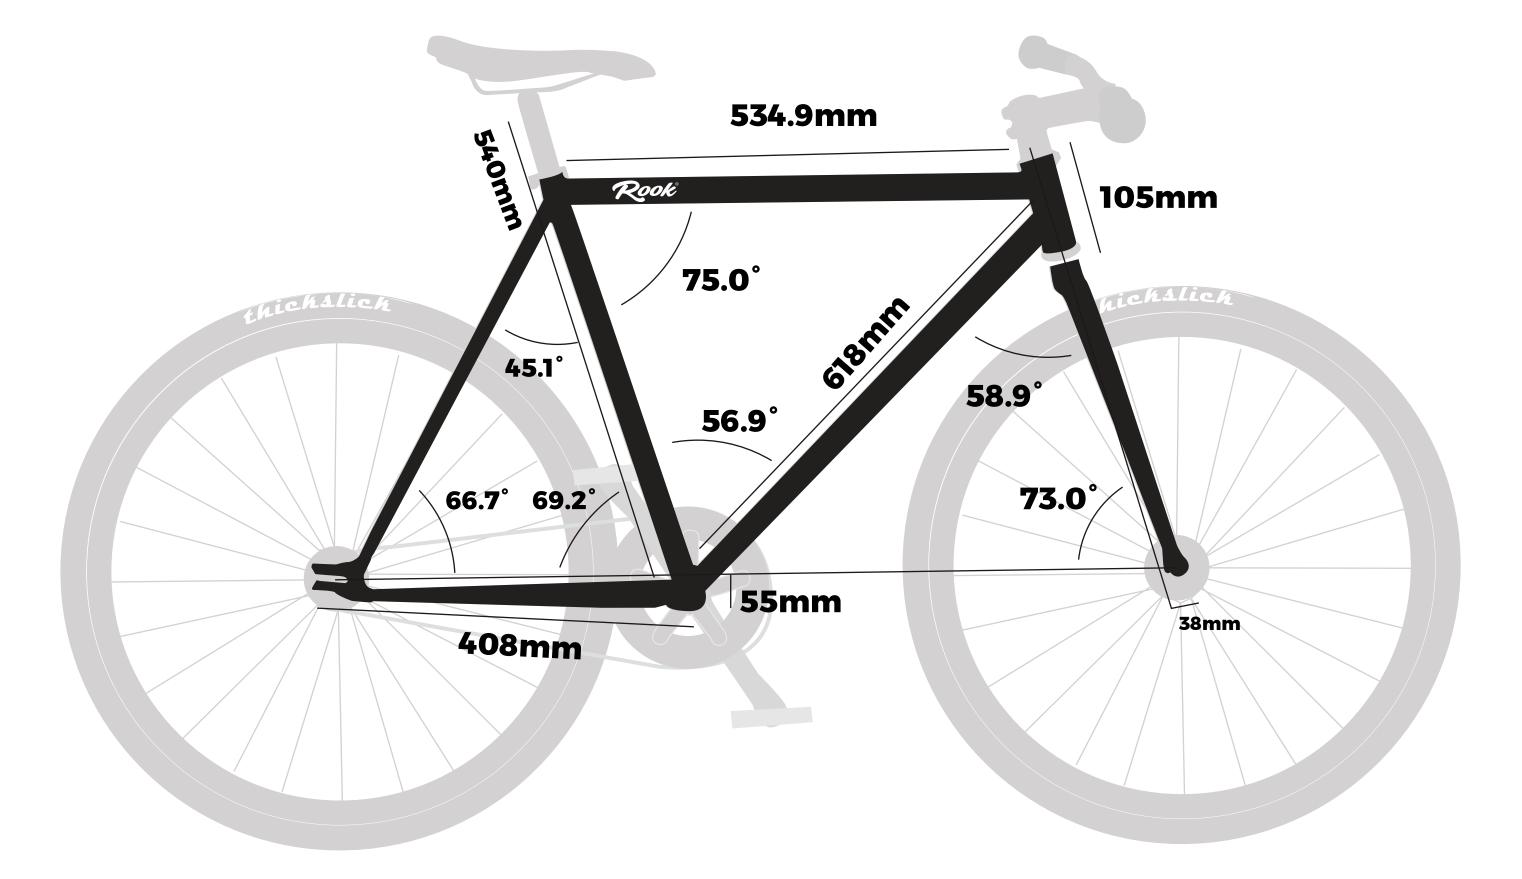

## **ROOK ONE SPEC SHEET**

| FRAME              | Rook One - Hi-ten Steel                    |
|--------------------|--------------------------------------------|
| FORK               | Rook One - Hi-ten Steel                    |
| HEADSET            | Neco                                       |
| BB                 | Neco, Threaded, Sealed Cartridge           |
| CHAIN RING         | 46T Alloy                                  |
| CRANKS             | 170mm Alloy                                |
| HANDLE BAR         | 6061 Alluminium 31.8mm Clamp - Riser Bars  |
| GRIPS              | Soft Rubber Rook Installed                 |
| BRAKES             | Front Installed, Rear Optional             |
| HUBS               | Joytech Low Flange                         |
| RIMS               | Rook Deep Dish 45mm Double Wall Alluminium |
| TYRES              | Thickslick Sport                           |
| REAR COG           | Free 16t/ Fixed 17t                        |
| PEDALS             | Rook Nylon                                 |
| SADDLE & SEAT POST | Rook Sport Saddle , 6061 Allumium Tube     |