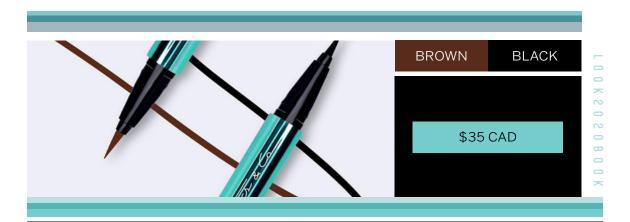

## EVERLASTING EYELINER

Long-wearing, Everlasting eyelash extension safe liquid liner.

Define your eyes with this deep black or brown liner that glides on for a smooth application and dries smudge proof and water resistant.

Won't build up in lashes or break down adhesives like oil and wax based liners can.

Remove with a brush and eyelash extension safe cleansers or makeup remover.

#### How to Use:

Shake well with cap closed before each use. If the tip feels dry or dirty, wipe it off with a wet tissue before use. Recommended to be stored horizontally on flat surface.

If eyeliner is not flowing well, shake well and place the pen tip-side down for a few minutes, or apply a few strokes on hand until a smooth flow is achieved.

- Effortless control Glides on smoothly No pulling or tugging on extensions
- 0.4 mm tip for an ultra-fine, sleek line Provides full color in one stroke
  - Wears for 12 hours