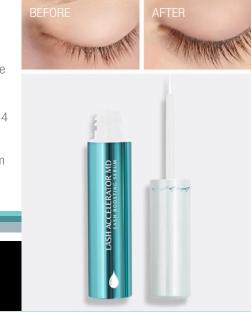

### LASH ACCELERATOR MD

#### Gorgeous Results, Clinically Proven. Lash Extension Safe.

LashBox LA's Lash Accelerator Serum MD is effective and efficient. Dermatologist and ophthalmologist tested and approved. Our nutritive serum effectively strengthens, thickens, and fortifies eyelashes and eyebrows, while its proprietary complex of active ingredients condition and soften lashes and brows.

The Secret Sauce includes a Peptide Complex that supports growth making lashes that are longer and thicker, Euphrasia Plant Extract to strengthen and rebuild damaged lashes, and Panthenol (Provitamin B5) & Pumpkin Seed Extract for hydration. See real results in less time!

#### **How It Works**

Lash Accelerator MD works to repair chemical, thermal and mechanical damage, sometimes caused by cosmetics and treatments, and nourishes to repair broken bonds so your lashes and brows can actively defend against harm.

It then stimulates the hair follicle to encourage natural growth for full, healthy, and strong results.

Finally, it activates elasticity and strength may begin to be rapidly unlocked for full lash and brow

growth stimulation. Your natural, glamorous, healthy lashes and brows are here to stay.

#### How to use:

Apply a small amount of the product to clean eyes and lids at the base of your eyelashes each night with just one stroke of the applicator. Great for use on both lashes and brows. Should the product come into direct contact with the eyes, rinse thoroughly with water. Use daily for 4-8 weeks, and 2-4 times a week thereafter to maintain results.

The first results can be seen after 2-4 weeks, with maximum results achieved with approximately 8 - 12 weeks of treatment.

\$90 CAD