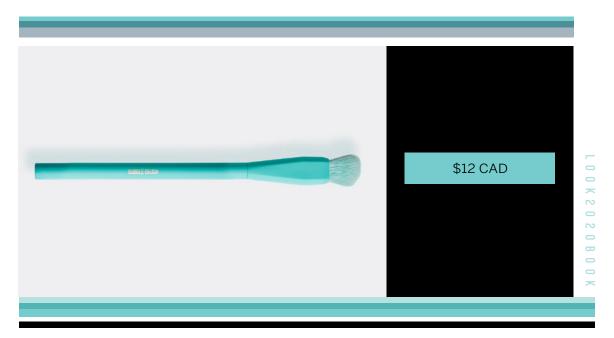

## BUBBLE BRUSH

This Bubble Brush is specially designed to clean lashes with our Bubble Lash Shampoo and is an amazing retail item for your clients to take home! The irreplaceable tool you can use during application and throughout the wear of your fluffy lashes.

#### How to Use:

Pump Bubble Lash Shampoo 2-3 times into the cap or directly onto a Bubble Brush. Using a downward stroke, start from the base of the lashes to the tip. For a deeper cleanse, gently lather in a circular motion around your lashes and eyelids. Rinse eyes with warm water and tap lashes dry with LBLA's non-woven and lint-free Eyelash Extension Towel. Finish off by gently brushing your lashes with a Teal Bristle Mascara Wand.