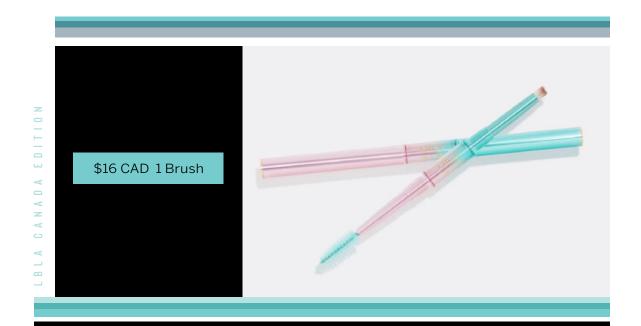

## MERMAID DUO BRUSH

Our Mermaid Duo Brush is specially designed to clean and comb lashes.

It is the perfect tool to use with our Bubble Lash Shampoo and Fluff Guard Cleanser.

Our Mermaid Duo Brush has two golden caps to keep away any dirt and dust particles.