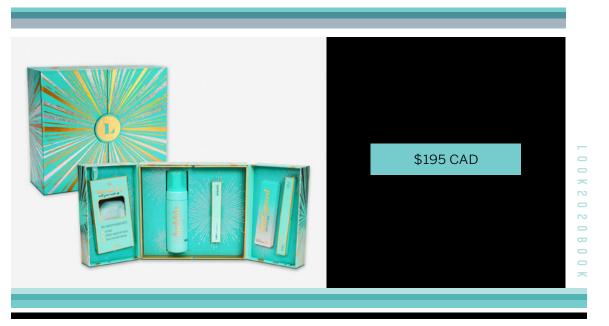

## GO GLAM!

Your perfect aftercare kit for all things clean!

Go GLAM and keep your great lash retention all at the same time. LBLA's Everlasting Eyeliner lets you get BOLD, while Fluff Guard cleans up those lashes from makeup smudges and fallen eye shadow. Our famous Bubble Lash Shampoo is accompanied by our Breakup with Your Makeup Mitts and a Mermaid Duo lash cleansing brush to bring your lashes back to their happiest, cleanest, freshest set possible. A retail must!

#### Glam Box includes:

- Break Up with Your Makeup Makeup Remover Mitts Bubble
- Wash Shampoo Everlasting Eyeliner Fluff Guard Mermaid Duo Brush