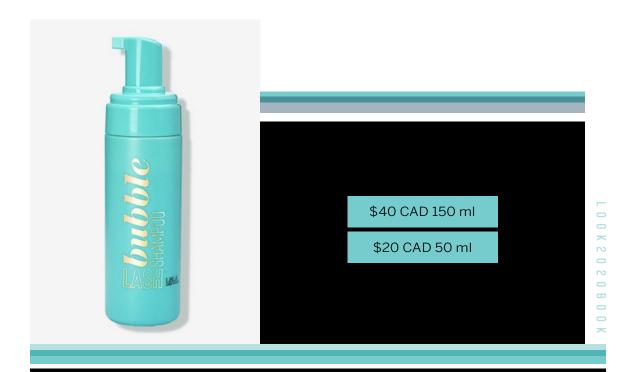

## BUBBLE LASH SHAMPOO

The ultimate lash cleanser and makeup remover, LBLA's Bubble Shampoo formula was specifically developed with the same pH as your skin to keep eyelids healthy and clean. Gentle and non-irritating, it is perfect for everyday use to remove proteins, oils, impurities, and dust and debris from lashes.

Ideal for daily client use at home and as a professional deep-clean before lash application. Use just half a pump of foam per eye with a lash cleansing brush or Breakup With Your Makeup Remover Mitts. Rinse with cool water, blot dry, and brush lashes into place. Enjoy the cleanest, fluffiest lashes around!