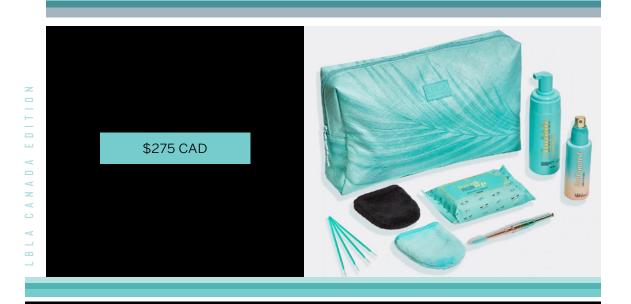

## AFTERCARE KIT

LBLA's Aftercare Kit includes everything you need to keep wink-worthy lashes full, fluffy, and beautiful! Clients will love this kit and all it contains just as much as you love them looking after their lashes properly. With all these must-haves wrapped up in a chic space-saving and eco-friendly bag, you won't be able to keep them on your retail shelves. Purchase this kit instead of all the same items separately.

Perfect up-sale for your clients. Clean, happy, fresh lashes are just one click away.

#### **Aftercare Kit includes:**

- Beak Up With Your Wipes Full Size Bubble Wash Shampoo Full Size
  - Fluff Guard Mermaid Duo Brush Mermaid Duo Brush
  - Makeup Remover Mitts Micro swabs Beauty Bag