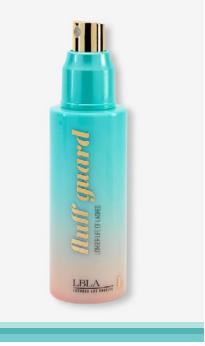

## FLUFF GUARD

Our LBLA Fluff Guard is a refreshing eyelash extension cleanser that keeps your lashes fluffy and clean at all times. It is a great way to clean your lashes after applying make-up (to remove any fallen makeup on your lash extensions) or use after a sweaty workout! This oil-free formula, absorbs oils and maintains fluffy lashes.

#### How To Use:

Spritz the Fluff Guard solution on your Unicorn Duo Brush or Mermaid Duo Brush. Start at the base of the lashes and comb upwards to the tips of your lashes. No need to rinse or pat dry.

#### How is it different from Lash Shampoo?

Our LBLA Fluff guard is a specialty formulated solution (quick fix) to clean lashes from oil, protein make up residue or fall out. It is like dry-shampoo for your lashes!