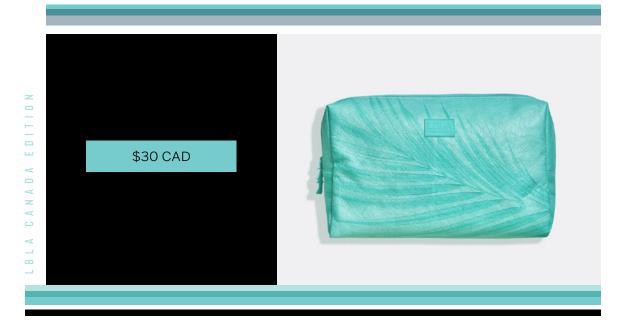

## BEAUTY BAG

The ultimate grab-and-go bag that allows for total versatility. From makeup and lashcare to beach supplies and bikinis, this carry-all eco-friendly bag gives all the understated cool vibes, while being soft, collapsible, and ultra durable. The perfect size to toss in your carry on - empty to save space, or full for optimal organization. Pack anything you need for a short or long distance trip, knowing it'll stay safely zipped up all in one place.

#### Bag Size:

12" x 2.5" x 7.5"