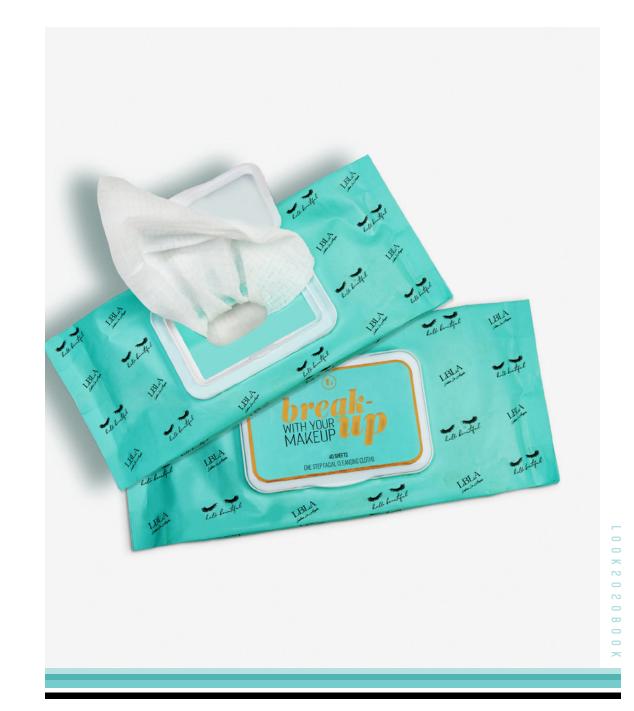

## BREAK UP WITH YOUR MAKE UP WIPES

Ready-to-go towelettes remove face makeup anywhere, any time - without any irritation. The resealable package makes it perfect for gym, travel, or quick makeup changes.

These wipes contain eyelash extension safe ingredients infused with Vitamin E and Hyaluronic Acid, these are the ideal solution to remove makeup on your whole face before washing your lashes with Bubble Shampoo and one of our cleansing brushes.

While they aren't for use directly on your eyelash extensions, LBLA Makeup Remover Wipes take the guesswork out of what works for you and your lash-loving life.

#### How to Use:

Remove one wipe from the package and ensure it is resealed tightly.

Use one wipe to remove all makeup and debris from your face before washing your lashes thoroughly.

\$12 CAD Travel Size (15 count) \$30 CAD Regular Size (40 count)