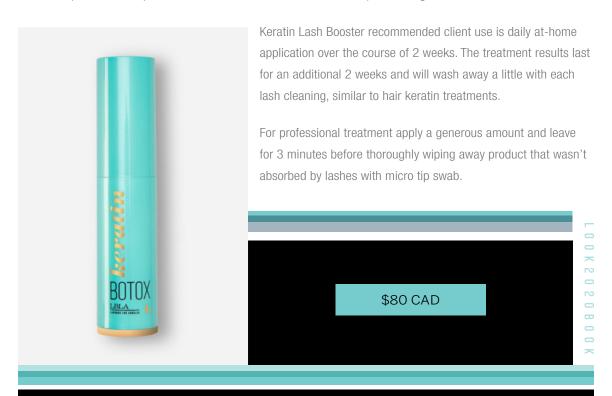

## KERATIN LASH BOOSTER

LBLA Keratin Lash Booster is a hydrolyzed keratin lash-mask that strengthens and nourishes natural lashes with Argan oil, proteins, keratin and vitamins. This nourishing mask fills the natural lash with keratin - making your natural lashes thicker, fuller and longer. They will naturally start to appear longer and more curled without any damage to them at all; on the contrary - your lashes will be stronger and more resilient to damage!

The perfect in-home treatment when sold as retail or a great add-on treatment for lash lifts and brow lamination or lash extension removal as a conditioning treatment to see amazing regeneration. Keratin Lash Booster should be applied to stressed lashes or brows to allow its vitamin-rich formulation visibly thicken and moisturize the hair shaft. Since eyelash hair consists of 96% of Keratin, Lash Booster consists mostly of hydrolyzed keratin (in such small particles it has access to the thinnest lashes) and collagen, a natural nourisher.