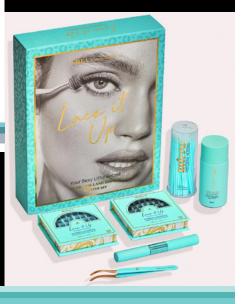

## LBLA'S LACE IT UP SYSTEM

Everything you need in one place to start Lacing It Up! If it's your first time with our sexy little secret, this kit is a must to get the most out of application and extra long-wear. Lace It Up Lashes and tools work as a system to bring you the fluffiest, fullest look you can get with under-lash application for DIY lash extensions at home or have your lash technician or makeup artist apply them for you for those special occasions!

#### All kits include:

- BCurved Lash Applicator
   Lash Eraser
- Micro swabs
   Precision Bond Duo Lash Adhesive
- Two trays of Lace it Up Lashes in C & D

\$240 CAD