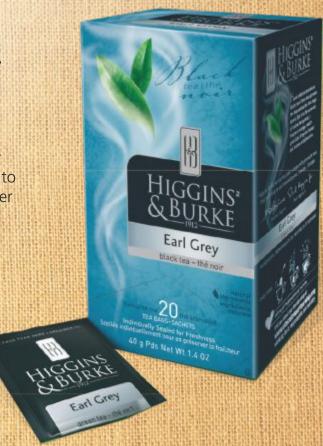

# HIGGINS & BURKE TEA

Indulge your guests with Higgins & Burke Teas.

Our exceptional teas have been crafted to capture the taste buds of todays consumer. Our tea blends range from black to green to herbal to white and rooibos. Higgins & Burke is a member of the worlds largest tea worker welfare audit program Ethical Tea partnership.

Higgins and Burke green and black teas are full of antioxidants and taste great!

Our high quality standards guarantee superior taste.

We continue to be environmentally responsible and therefore manufacture our cartons from 100% recycled fibers.