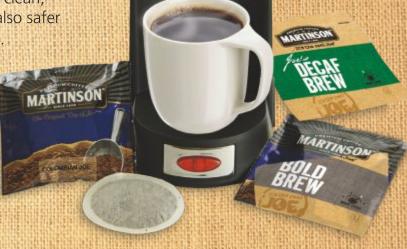

# RealCup IN-ROOM

Have your guests rise to a Real fresh cup of coffee or tea, brewed one RealCup at a time.

> Convenient and cost effective in-room hot beverage solution.

RealCup offers a wide variety of satisfying coffee and tea blends and always delivers a consistent taste.

On average, the In-Room Capsule Brewer requires less electricity to brew than a standard brewer.

Brewers are simple to use and easy to clean, a time and labour savour. They are also safer with no glass carafe or heating plate.

# MARTINSON® COFFEE PODS

Individually wrapped to guarantee a fresh cup of coffee every time.

Pods are pre-measured and brewed by the cup. Add water, insert pod, press start to brew.

Brewers are simple to use and easy to clean, a time and labour savour. They are also safer with no glass carafe or heating plate.