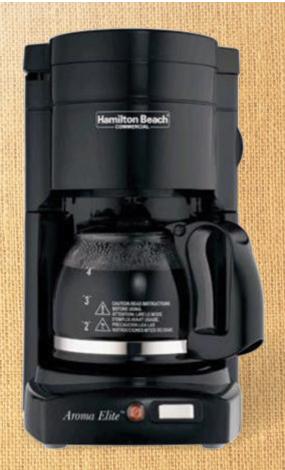

## **FOUR CUP**

When it comes to brewing cup after cup of hot coffee, hotels worldwide count on these automatic drip coffeemakers to please their guests with reliable performance.

The compact, classic design takes up a minimum of space.

Meets Commercial UL and CSA standards for quality

Automatic pause & serve lets guests sneak a cup as coffee brews. Automatic shutoff after one hour for worry-free operation. On light indicator.

Nonstick keep-hot plate resists staining and wipes clean easily. Swing-out brew basket provides easy access and cleaning too.