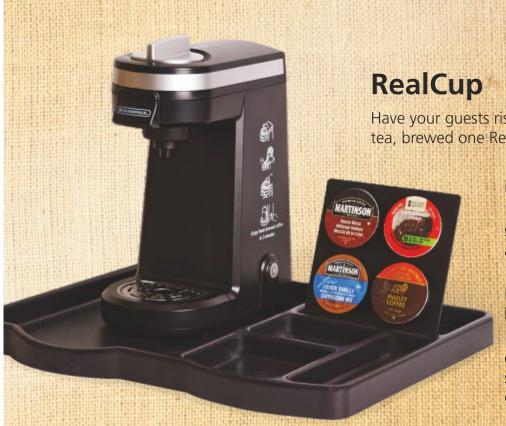

# RealCup IN-ROOM

Have your guests rise to a Real fresh cup of coffee or tea, brewed one RealCup at a time.

> Convenient and cost effective in-room hot beverage solution.

RealCup offers a wide variety of satisfying coffee and tea blends and always delivers a consistent taste.

On average, the In-Room Capsule Brewer requires less electricity to brew than a standard brewer.

Brewers are simple to use and easy to clean, a time and labour savour. They are also safer with no glass carafe or heating plate.