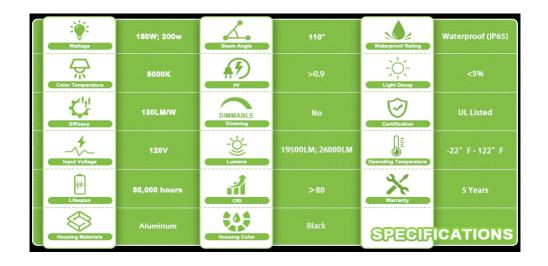

## Nova series LED high bay light

### **Advantages**

- 1.UL cUL certificate.
- 2.Lumileds or Bridgelux Chip, high CRI.
- 3.Input voltage 120VAC.
- 4.No UV or IR in the beam.
- 5. Easy to install and operate.
- 6. Energy saving, long lifespan.
- 7. Light is soft and uniform, safe to eyes.
- 8. Instant start, NO flickering, NO humming.
- 9. Green and eco-friendly without mercury.