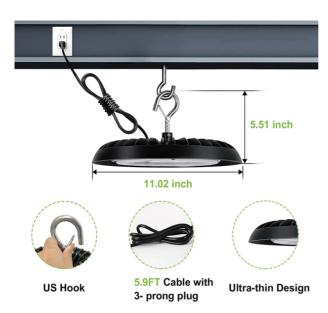

#### Wiring Diagram & Instruction:

- 1. The length of the plug wire is 1.8m(5.9ft)
- 2. The input voltage is 120V

#### 3 Installation Methods: Hook Mount

(Please choose the most suitable installation method for the purchased produdct as per your needs.)

#### A. Hook Mount:

- 1. Please screw the lifting ring into the high bay light fixture, then tighten firmly. (Figure 1)
- 2.Please hang the fixture into the lifting hook or chain and protect it from falling. (Figure 2)
- $3.After\ installation$ , please wire in accordance with local connection standard, and make sure there is a good joint protective measures.