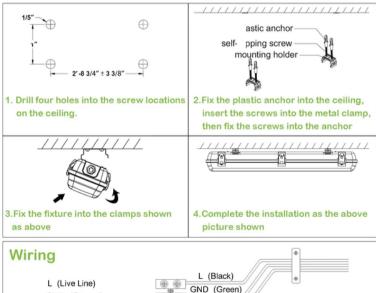

### INSTALLATION

Warning: Turn off the power before installation

## MARNINGS AND CAUTIONS

- · Make sure that the supply voltage corresponds to the rated product voltage(100-277VAC).
- · If the product is damaged, do not use it.
- · All wiring connections should be capped with IEC approved wire connectors.
- •The light source contained in this luminaire shall only be replaced by the manufacturer or his service agent or a similar qualified person.