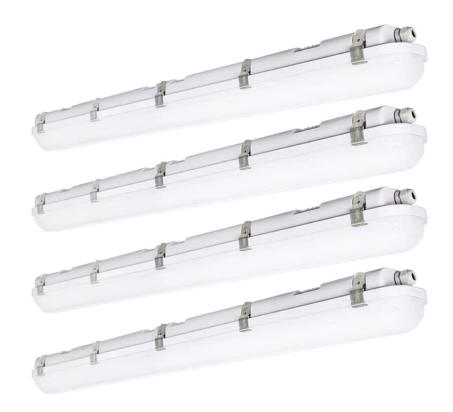

inquiry@hykolity.com

www.hykolity.com

+1 (562) 456-0507

Hykolity 4FT 60W LED Vapor Tight Light

**BRIGHT** 

**TRUSTED** 

**HIGH-QUALITY** 

# Hykolity 60W LED Vapor Tight Light

The vapor tight fixture is a cost effective and energy efficient alternative to traditional fluorescent tubes or strip light fixtures. Featuring a full-length, casketed polycarbonate lens and single piece noncorrosive polycarbonate body, this vapor tight led is protected with IP65 rating, sealed and casketed against dust, dirt, and humidity, making it ideal for both indoor and outdoor harsh environments applications, including utility lighting, parking garages, freezers and cold storage facilities, food processing, car washes, stairwell lighting and low bay lighting. Additionally, ceiling or surface mounted, this led vapor tight light has light efficiency of 130LM/W.