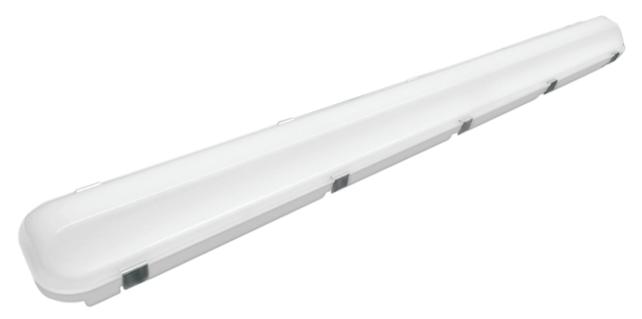

# Hykolity 60W LED Vapor Tight Light

The light transmittance of PC cover is up to 92%. The integrated design of Lens Cover and LED Plate is more convenient to install and use.

The mount brackets keep adjustable space for easy correction.