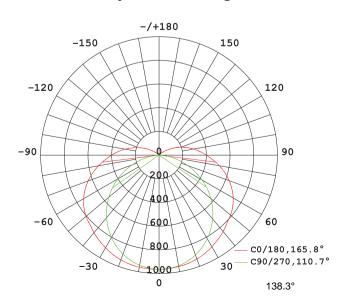

---|------------------|
| Power Consumption(W)  | 60W              |
| Lumens Delivered (Im) | 7800lm           |
| Efficacy (lm/W)       | 130lm/W          |
| Beam Angle            | 160°             |
| CRI                   | 80               |
| Power Factor          | >0.9             |
| Housing               | PC               |
| Installation          | Surface Mount    |
| Operating Temperature | -4°F up to 122°F |
| Certification         | ETL              |



The light transmittance of PC cover is up to 92%. The integrated design of Lens Cover and LED Plate is more convenient to install and use.



The mount brackets keep adjustable space for easy correction.

### **LUMINAIRE PHOTOMETRIC**

### **Cone illuminance Diagram:**



### **Luminous Intensity Distribution Diagram:**





# Hykolity 60W LED Vapor Tight Light The IP65 non-corrosive that outperforms its competitors





### **WARNING:**

- The light source contained in this luminaire shall only be replaced by the manufacturer or his service agent or a similar qualified person.
- If the external flexible cable or cord of this luminaire is damaged, it shall be exclusively replaced by the manufacturer or his service agent or a similar qualified person in order to avoid a hazard.
- Maximum number/power of fittings for loop in/out power option: 10 units/600W



# Hykolity 60W LED Vapor Tight Light

### **APPLICATIONS**

- Wet areas
- Outside walkways
- Warehouses
- Storage areas
- Industrial units
- Farm buildings (Non-corrosive atmosphere)
- Garages
- Workshops
- Car parks
- Changing rooms
- Resistant to impa