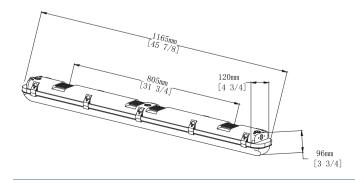

uorescent tubes or strip light fixtures. Featuring a full-length, casketed polycarbonate lens and single piece noncorrosive polycarbonate body, this vapor tight led is protected with IP65 rating, sealed and casketed against dust, dirt, and humidity, making it ideal for both indoor and outdoor harsh environments applications, including utility lighting, parking garages, freezers and cold storage facilities, food processing, car washes, stairwell lighting and low bay lighting. Additionally, ceiling or surface mounted, this led vapor tight light has light efficiency of 130LM/W.





















### **FEATURES**

- ETL listed for wet locations, IP65 rated
- 130 lumens per watt
- 100-277VAC universal voltage

- 5000K daylight
- 160° beam angle
- 0-10V dimming feature

## DIMENSION:(mm/in)







# Hykolity 60W LED Vapor Tight Light

### **TECHNICAL SPECIFICATION**

Input Voltage : 100-277VACDriver Type : UL Driver

- Luminous Efficacy: up to 130lm/w
- Colour Rendering Index: > 80Ra
- LED Type: LM80 SMD2835

- Operating : Temperature: -4°F up to 122°F

- Color Temperature : 5000K

- Material : Polycarbonate Body & Diffuser

Ingress Protection : IP65Impact Rating : IK08Rated Life : 50,000 hours

- Warranty : 5 years

| Produce Code          | VP60W5K-QLS-4S   |
|-----------------------|------------------|
| Power Consumption(W)  | 60W              |
| Lumens Delivered (Im) | 7800lm           |
| Efficacy (lm/W)       | 130lm/W          |
| Beam Angle            | 160°             |
| CRI                   | 80               |
| Power Factor          | >0.9             |
| Hous