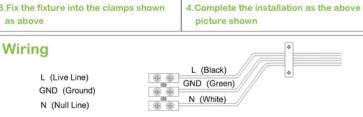

### INSTALLATION

Warning: Turn off the power before installation

## MARNINGS AND CAUTIONS

- · Make sure that the supply voltage corresponds to the rated product voltage(100-277VAC).
- · If the product is damaged, do not use it.
- · All wiring connections should be capped with IEC approved wire connectors.
- •The light source contained in this luminaire shall only be replaced by the manufacturer or his service agent or a similar qualified person.