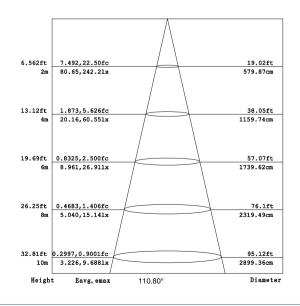

| VP60W5K-QLS-4S   |
|-----------------------|------------------|
| Power Consumption(W)  | 60W              |
| Lumens Delivered (Im) | 7800lm           |
| Efficacy (lm/W)       | 130lm/W          |
| Beam Angle            | 160°             |
| CRI                   | 80               |
| Power Factor          | >0.9             |
| Housing               | PC               |
| Installation          | Surface Mount    |
| Operating Temperature | -4°F up to 122°F |
| Certification         | ETL              |



The light transmittance of PC cover is up to 92%. The integrated design of Lens Cover and LED Plate is more convenient to install and use.



The mount brackets keep adjustable space for easy correction.

### **LUMINAIRE PHOTOMETRIC**

### **Cone illuminance Diagram:**



### **Luminous Intensity Distribution Diagram:**





# Hykolity 60W LED Vapor Tight Light The IP65 non-corrosive that outperforms its competitors





### **WARNING:**

- The light source contained in this luminaire shall only be replaced by the manufacturer or his service agent or a similar qualified person.
- If the external flexible cable or cord of this luminaire is damaged, it shall be exclusively replaced by the manufacturer or his service agent or a similar qualified person in order to avoid a hazard.
- Maximum number/power of fittings for loop in/out power option: 10 units/600W



# Hykolity 60W LED Vapor Tight Light

### **APPLICATIONS**

- Wet areas
- Outside walkways
- Warehouses
- Storage areas
- Industrial units
- Farm buildings (Non-corrosive atmosphere)
- Garages
- Worksh