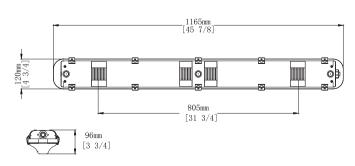

rescent tubes or strip light fixtures. Featuring a full-length, casketed polycarbonate lens and single piece noncorrosive polycarbonate body, this vapor tight led is protected with IP65 rating, sealed and casketed against dust, dirt, and humidity, making it ideal for both indoor and outdoor harsh environments applications, including utility lighting, parking garages, freezers and cold storage facilities, food processing, car washes, stairwell lighting and low bay lighting. Additionally, ceiling or surface mounted, this led vapor tight light has light efficiency of 130LM/W.





















### **FEATURES**

- ETL listed for wet locations, IP65 rated
- 130 lumens per watt
- 100-277VAC universal voltage

- 5000K daylight
- 160° beam angle
- 0-10V dimming feature

## DIMENSION:(mm/in)







# Hykolity 60W LED Vapor Tight Light

### **TECHNICAL SPECIFICATION**

Input Voltage : 100-277VACDriver Type : UL Driver

- Luminous Efficacy: up to 130lm/w
- Colour Rendering Index: > 80Ra
- LED Type: LM80 SMD2835

- Operating : Temperature: -4°F up to 122°F

- Color Temperature : 5000K

- Material : Polycarbonate Body & Diffuser

Ingress Protection : IP65Impact Rating : IK08Rated Life : 50,000 hours

- Warranty : 5 years

| Produce Code          | VP60W5K-QLS-4S   |
|-----------------------|------------------|
| Power Consumption(W)  | 60W              |
| Lumens Delivered (Im) | 7800lm           |
| Efficacy (lm/W)       | 130lm/W          |
| Beam Angle            | 160°             |
| CRI                   | 80               |
| Power Factor          | >0.9             |
| Housin