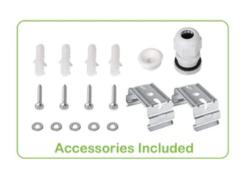

### CONSTRUCTION

- White coloured polycarbonate
- Polycarbonate diffuser integrated with powder coated lighting tray
- Stainless steel clips
- Reinforced drill points in base for direct surface fixing, or conduit suspension.
- Stainless steel surface mounting clips
- Can also be suspended form wire/chain using clips provided

The light transmittance of PC cover is up to 92%. The integrated design of Lens Cover and LED Plate is more convenient to install and use.

The mount brackets keep adjustable space for easy correction.