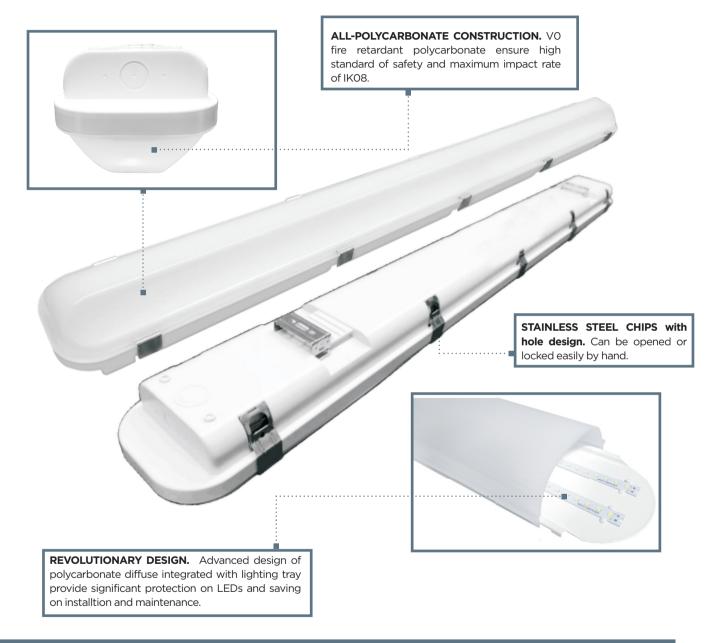

# Hykolity 60W LED Vapor Tight Light

The vapor tight fixture is a cost effective and energy efficient alternative to traditional fluorescent tubes or strip light fixtures. Featuring a full-length, casketed polycarbonate lens and single piece noncorrosive polycarbonate body, this vapor tight led is protected with IP65 rating, sealed and casketed against dust, dirt, and humidity, making it ideal for both indoor and outdoor harsh environments applications, including utility lighting, parking garages, freezers and cold storage facilities, food processing, car washes, stairwell lighting and low bay lighting. Additionally, ceiling or surface mounted, this led vapor tight light has light efficiency of 130LM/W.

The light transmittance of PC cover is up to 92%. The integrated design of Lens Cover and LED Plate is more convenient to install and use.

The mount brackets keep adjustable space for easy correction.

### CONSTRUCTION

- White coloured polycarbonate
- Polycarbonate diffuser integrated with powder coated lighting tray
- Stainless steel clips
- Reinforced drill points in base for direct surface fixing, or conduit suspension.
- Stainless steel surface mounting clips
- Can also be suspended form wire/chain using clips provided