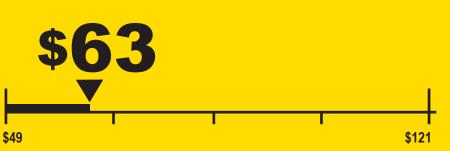

## **Estimated Yearly Energy Cost**

**Cost Range of Similar Models** 

**15.0** 

**Combined Energy Efficiency Ratio** 

## Your cost will depend on your utility rates and use

- Cost range based only on models of similar capacity without reverse cycle and with louvered sides.
- Estimated energy cost based on a national average electricity cost of 13 cents per kWh and a seasonal use of 8 hours a day over a 3 month period.
- For more information, visit www.ftc.gov/energy.