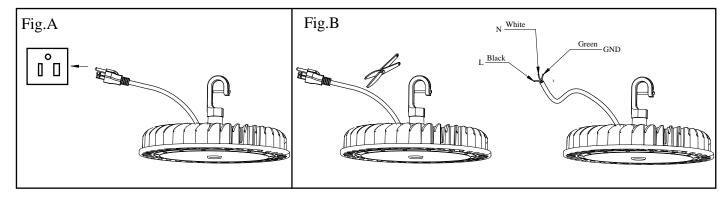

# Wiring Diagram & Instruction:

- 1. The length of the plug wire is 5ft.
- 2. The input voltage is 120V-277V.
- 3.Connect the plug with the socket directly, as shown in Figure A. If you do not need a socket, please use the electrician's wire pliers to cut off the plug, as shown in Figure B. After stripping, connect the wire according to the color of the wire, connect AC wire, black wire to L, white wire to N, and green wire to GND.