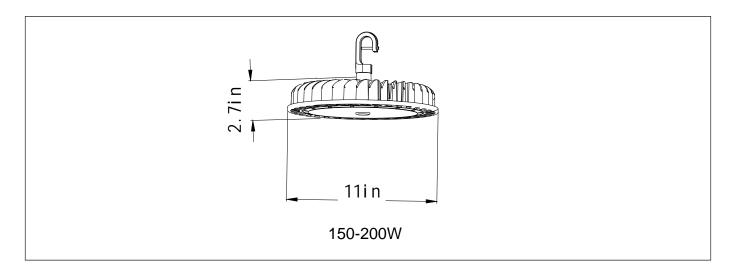

the installation process.

#### ⚠ Attention

- IP rating: IP65, can work under wet locations.
- Please keep the UFO High bay away from any corrosive substance. When you clean it, please use damp or dry cloth.

| Model         | KLHB150WCD | KLHB200WCD |
|---------------|------------|------------|
| Power         | 150W       | 200W       |
| Input Current | 1.65A      | 2.2A       |
| Input Voltage | AC120-277V |            |
| Frequency     | 50/60Hz    |            |

Thoroughly inspect the fixture for freight damage. Freight damage should be reported to the delivery carrier.

The Installation must be carried out by a qualified electrician.

#### **Installation Instruction**



# **Hykolity LED UFO High Bay Light**

## INSTALLATION INSTRUCTIONS

### **Product Dimension**

1.Hook type:



# Wiring Diagram & Instruction:

- 1. The length of the plug wire is 5ft.
- 2. The input voltage is 120V-277V.
- 3.Connect the plug with the socket directly, as shown in Figure A. If you do not need a socket, please use the electrician's wire pliers to cut off the plug, as shown in Figure B. After stripping, connect the wire according to the color of the wire, connect AC wire, black wire to L, white wire to N, and green wire to GND.