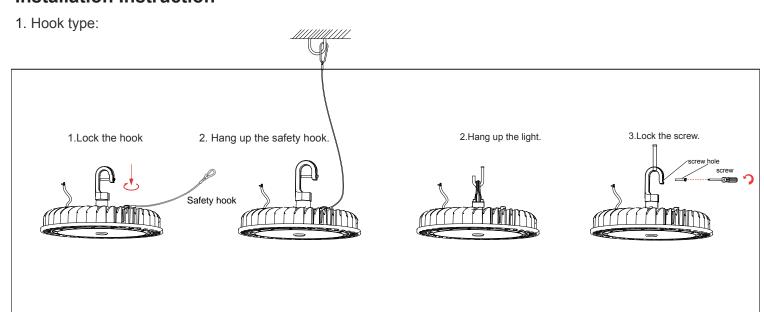

tures outside of this range will reduce the UFO High bay lifespan.
- Make sure to turn off power before starting the installation process.

#### ⚠ Attention

- IP rating: IP65, can work under wet locations.
- Please keep the UFO High bay away from any corrosive substance. When you clean it, please use damp or dry cloth.

| Model         | KLHB150WCD | KLHB200WCD |
|---------------|------------|------------|
| Power         | 150W       | 200W       |
| Input Current | 1.65A      | 2.2A       |
| Input Voltage | AC120-277V |            |
| Frequency     | 50/60Hz    |            |

Thoroughly inspect the fixture for freight damage. Freight damage should be reported to the delivery carrier.

The Installation must be carried out by a qualified electrician.

#### **Installation Instruction**



# **Hykolity LED UFO High Bay Light**

## INSTALLATION INSTRUCTIONS

### **Product Dimension**

1.Hook type:



# Wiring Diagram & Instruction:

- 1. The length of the plug wire is 5ft.
- 2. The input voltage is 120V-277V.
- 3.Connect the plug with the socket directly, as shown in Figure A. If you do not need a socket, please use the electrician's wire pliers to cut off the plug, as shown in Figure B. After stripping, connect the wire according to the color of the wire, connect AC wire, black wire to L, white wire to N, and green wire to GND.