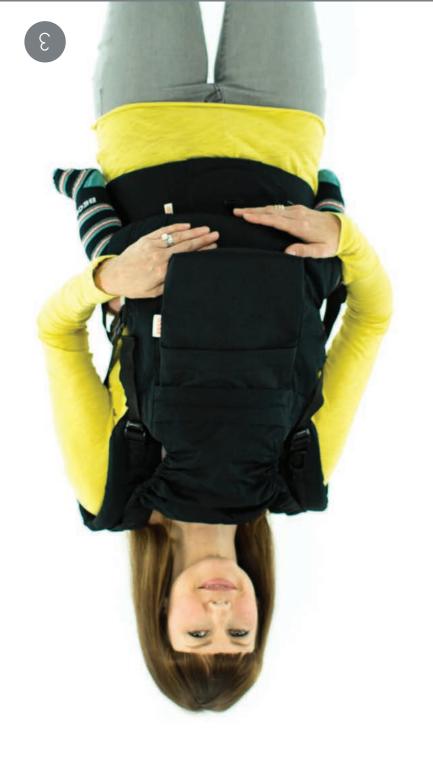

if face is pressed tight against your body.

- Do not strap infant too tight against your body.
- Allow room for head movement.
- Keep infant's face free from obstructions at all times.

Child must face towards you at all times.