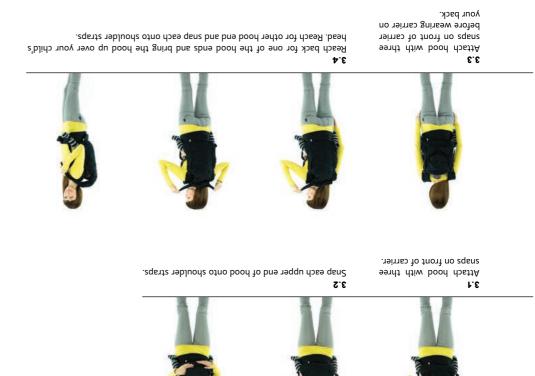

## IMPORTANT! KEEP INSTRUCTIONS FOR FUTURE REFERENCE!

located on waist belt.

Expandable pocket is

right shoulder strap. Toy ring is located on

Attach bag with three lower snaps on front of

when bending or leaning forward. This carrier is not suitable for use during sporting activities. driving or being a passenger in a motor vehicle. Your balance may be adversely affected by your movement and that of your child. Take care while engaging in activities such as cooking and cleaning which involve a heat source or exposure to chemicals. Never wear a soft carrier while Mever use a soft carrier when balance or mobility is impaired because of exercise, drowsiness, or medical conditions. Never use a soft carrier including leg placement. Premature infants, infants with respiratory problems,