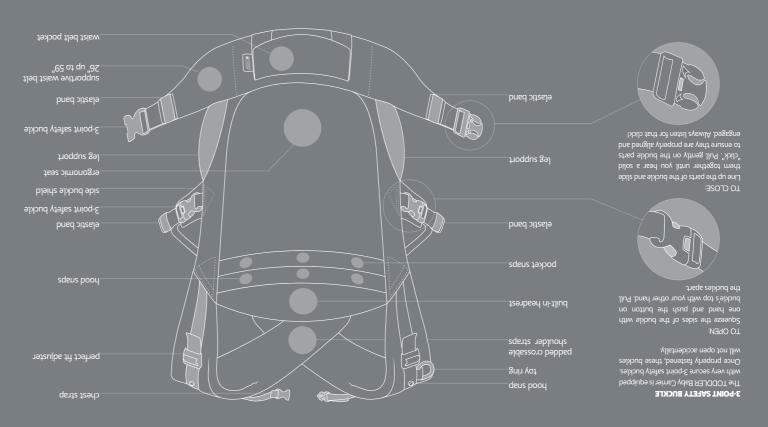

## IMPORTANT! KEEP INSTRUCTIONS FOR FUTURE REFERENCE!

located on waist belt.

Expandable pocket is

right shoulder strap. Toy ring is located on

Attach bag with three lower snaps on front of

when bending or leaning forward. This carrier is not suitable for use during sporting activities. driving or being a passenger in a motor vehicle. Your balance may be adversely affected by your movement and that of your child. Take care while engaging in activities such as cooking and cleaning which involve a heat source or exposure to chemicals. Never wear a soft carrier while Mever use a soft carrier when balance or mobility is impaired because of exercise, drowsiness, or medical conditions. Never use a soft carrier including leg placement. Premature infants, infants with respiratory problems, and infants under 4 months are at greatest risk of suffocation. each use. Check for ripped seams, torn straps or fabric and damaged fasteners before each use. Ensure proper placement of child in product Read all instructions before assembling and using the soft carrier. Check to assure all buckles, snaps, straps, and adjustments are secure before