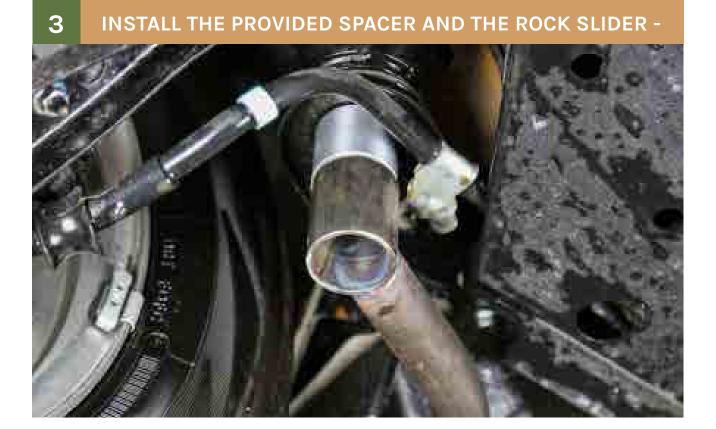

SUBARU CROSSTREK 2018+

## CONGRATULATIONS FOR YOUR NEW LP AVENTURE ROCK SLIDERS!

If you have any question or need assistance during the installation please contact our team. You can find the infomation on the last page.



IN THE BOX

## IN THE BAGS



## **NECESSARY TOOLS**

- We recommend the use of a lift
- Ratchet / Impact driver
- Breaker Bar
- 15mm Socket
- 18 mm Socket
- 19mm long Socket
- Torque wrench



















## **NOTES:**

\*\*Tighten all the bolts to the manufacturer's specifications with a Torque Wrench\*\*

----

Products warnings: https://lpaventure.com/pages/products-warnings

\_ \_ \_ \_

Limited product warranty: https://lpaventure.com/pages/limited-prod-



You have completed the installation.
Thank you for your interest
in our products.

For all requests, information or assistance: Contact our team by phone at 1 (866) 562-1316

We are available Monday to Friday Between 8AM and 5PM (EST).

Or by email at: SALES@LAVENTURE.COM WWW.LPAVENTURE.COM

NOW, ENJOY THE RIDE!