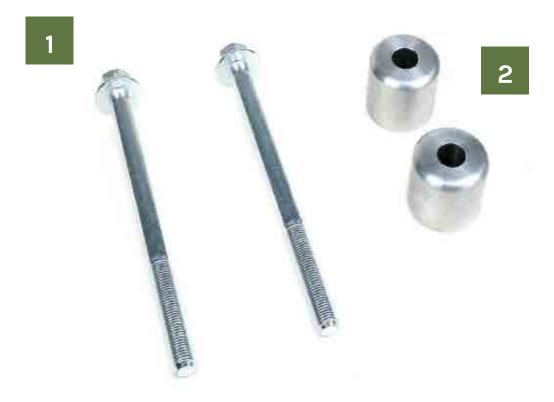

SUBARU CROSSTREK 2018+

## CONGRATULATIONS FOR YOUR NEW LP AVENTURE ROCK SLIDERS!

If you have any question or need assistance during the installation please contact our team. You can find the infomation on the last page.



IN THE BOX

## IN THE BAGS



## **NECESSARY TOOLS**

- We recommend the use of a lift
- Ratchet / Impact driver
- Breaker Bar
- 15mm Socket
- 18 mm Socket
- 19mm long Socket
- Torque wrench



















## **NOTES:**

\*\*Tighten all the bolts to the manufacturer's specifications with a Torque Wrench\*\*

----

Products warnings: https://lpaventure.com/pages/products-warnings

\_ \_ \_ \_

Limited product warranty: https://lpaventure.com/pages/limited-prod-



You have completed the installation.
Thank you for your interest
in our products.

For all requests, information or assistance: Contact our team by phone at 1 (866) 562-1316

We are available Monday to Friday Between 8AM and 5PM (EST).

Or by email at: SALES@LAVENTURE.COM WWW.LPAVENTURE.COM

NOW, ENJOY THE RIDE!