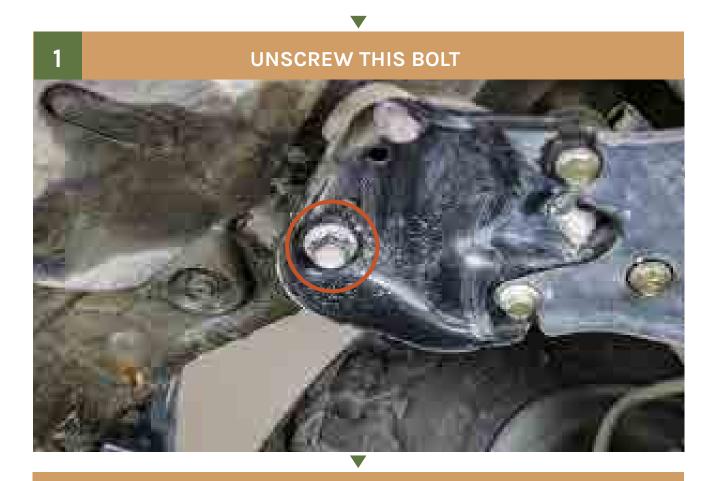

SUBARU CROSSTREK 2018+

## CONGRATULATIONS FOR YOUR NEW LP AVENTURE ROCK SLIDERS!

If you have any question or need assistance during the installation please contact our team. You can find the infomation on the last page.



IN THE BOX

## IN THE BAGS



## **NECESSARY TOOLS**

- We recommend the use of a lift
- Ratchet / Impact driver
- Breaker Bar
- 15mm Socket
- 18 mm Socket
- 19mm long Socket
- Torque wrench



















## **NOTES:**

\*\*Tighten all the bolts to the manufacturer's specifications with a Torque Wrench\*\*

----

Products warnings: https://lpaventure.com/pages/products-warnings

\_ \_ \_ \_

Limited product warranty: https://lpaventure.com/pages/limited-prod-



You have completed the installation.
Thank you for your interest
in our products.

For all requests, information or assistance: Contact our team by phone at 1 (866) 562-1316

We are available Monday to Friday Between 8AM and 5PM (EST).

Or by email at: SALES@LAVENTURE.COM WWW.LPAVENTURE.COM

NOW, ENJOY THE RIDE!