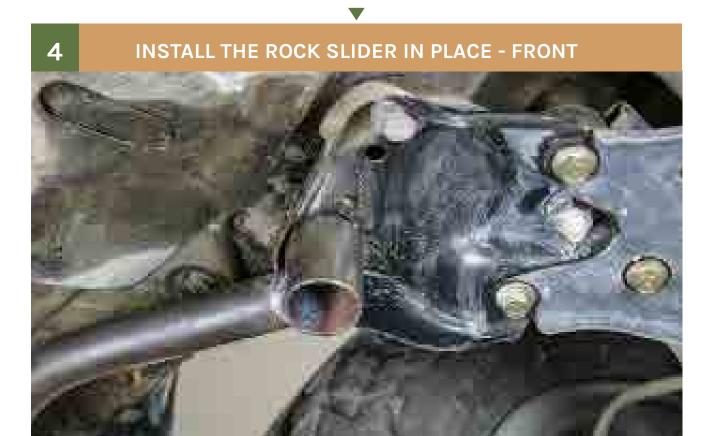

SUBARU CROSSTREK 2018+

## CONGRATULATIONS FOR YOUR NEW LP AVENTURE ROCK SLIDERS!

If you have any question or need assistance during the installation please contact our team. You can find the infomation on the last page.



IN THE BOX

## IN THE BAGS



## **NECESSARY TOOLS**

- We recommend the use of a lift
- Ratchet / Impact driver
- Breaker Bar
- 15mm Socket
- 18 mm Socket
- 19mm long Socket
- Torque wrench



















## **NOTES:**

\*\*Tighten all the bolts to the manufacturer's specifications with a Torque Wrench\*\*

----

Products warnings: https://lpaventure.com/pages/products-warnings

\_ \_ \_ \_

Limited product warranty: https://lpaventure.com/pages/limited-prod-



You have completed the installation.
Thank you for your interest
in our products.

For all requests, information or assistance: Contact our team by phone at 1 (866) 562-1316

We are available Monday to Friday Between 8AM and 5PM (EST).

Or by email at: SALES@LAVENTURE.COM WWW.LPAVENTURE.COM

NOW, ENJOY THE RIDE!