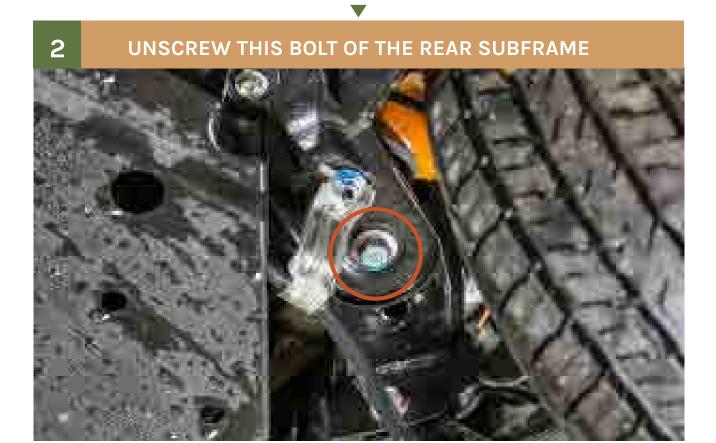

SUBARU CROSSTREK 2018+

## CONGRATULATIONS FOR YOUR NEW LP AVENTURE ROCK SLIDERS!

If you have any question or need assistance during the installation please contact our team. You can find the infomation on the last page.



IN THE BOX

## IN THE BAGS



## **NECESSARY TOOLS**

- We recommend the use of a lift
- Ratchet / Impact driver
- Breaker Bar
- 15mm Socket
- 18 mm Socket
- 19mm long Socket
- Torque wrench



















## **NOTES:**

\*\*Tighten all the bolts to the manufacturer's specifications with a Torque Wrench\*\*

----

Products warnings: https://lpaventure.com/pages/products-warnings

\_ \_ \_ \_

Limited product warranty: https://lpaventure.com/pages/limited-prod-



You have completed the installation.
Thank you for your interest
in our products.

For all requests, information or assistance: Contact our team by phone at 1 (866) 562-1316

We are available Monday to Friday Between 8AM and 5PM (EST).

Or by email at: SALES@LAVENTURE.COM WWW.LPAVENTURE.COM

NOW, ENJOY THE RIDE!