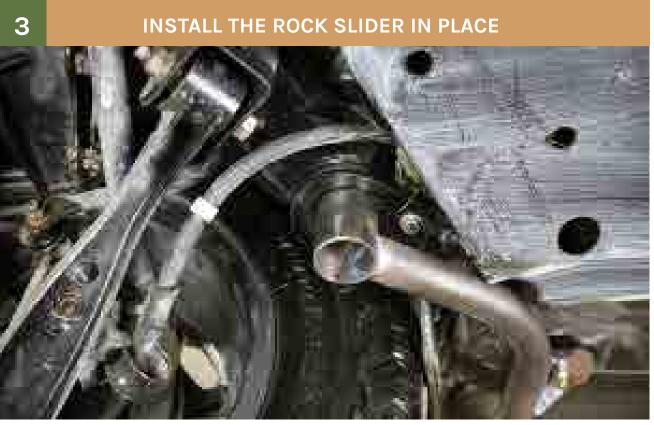

SUBARU CROSSTREK 2018+

## CONGRATULATIONS FOR YOUR NEW LP AVENTURE ROCK SLIDERS!

If you have any question or need assistance during the installation please contact our team. You can find the infomation on the last page.



IN THE BOX

## IN THE BAGS



## **NECESSARY TOOLS**

- We recommend the use of a lift
- Ratchet / Impact driver
- Breaker Bar
- 15mm Socket
- 18 mm Socket
- 19mm long Socket
- Torque wrench



















## **NOTES:**

\*\*Tighten all the bolts to the manufacturer's specifications with a Torque Wrench\*\*

----

Products warnings: https://lpaventure.com/pages/products-warnings

\_ \_ \_ \_

Limited product warranty: https://lpaventure.com/pages/limited-prod-



You have completed the installation.
Thank you for your interest
in our products.

For all requests, information or assistance: Contact our team by phone at 1 (866) 562-1316

We are available Monday to Friday Between 8AM and 5PM (EST).

Or by email at: SALES@LAVENTURE.COM WWW.LPAVENTURE.COM

NOW, ENJOY THE RIDE!