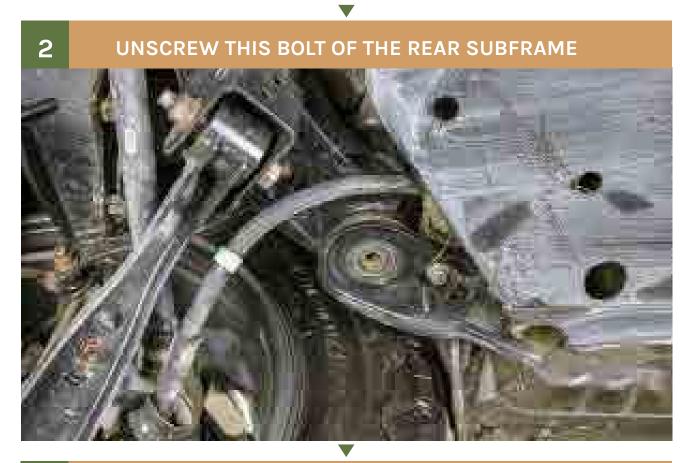

SUBARU CROSSTREK 2018+

## CONGRATULATIONS FOR YOUR NEW LP AVENTURE ROCK SLIDERS!

If you have any question or need assistance during the installation please contact our team. You can find the infomation on the last page.



IN THE BOX

## IN THE BAGS



## **NECESSARY TOOLS**

- We recommend the use of a lift
- Ratchet / Impact driver
- Breaker Bar
- 15mm Socket
- 18 mm Socket
- 19mm long Socket
- Torque wrench



















## **NOTES:**

\*\*Tighten all the bolts to the manufacturer's specifications with a Torque Wrench\*\*

----

Products warnings: https://lpaventure.com/pages/products-warnings

\_ \_ \_ \_

Limited product warranty: https://lpaventure.com/pages/limited-prod-



You have completed the installation.
Thank you for your interest
in our products.

For all requests, information or assistance: Contact our team by phone at 1 (866) 562-1316

We are available Monday to Friday Between 8AM and 5PM (EST).

Or by email at: SALES@LAVENTURE.COM WWW.LPAVENTURE.COM

NOW, ENJOY THE RIDE!