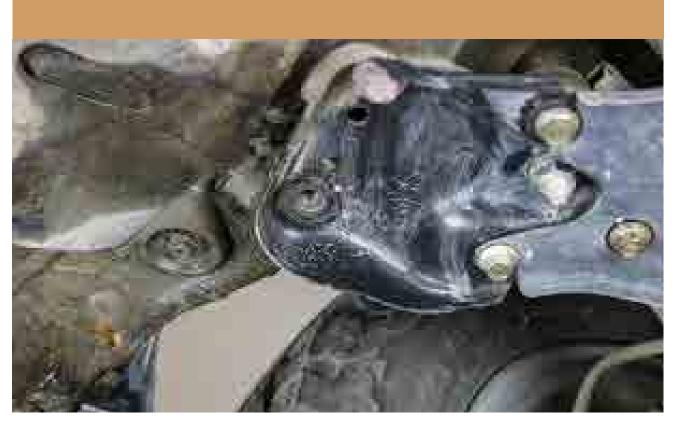

SUBARU CROSSTREK 2018+

## CONGRATULATIONS FOR YOUR NEW LP AVENTURE ROCK SLIDERS!

If you have any question or need assistance during the installation please contact our team. You can find the infomation on the last page.



IN THE BOX

## IN THE BAGS



## **NECESSARY TOOLS**

- We recommend the use of a lift
- Ratchet / Impact driver
- Breaker Bar
- 15mm Socket
- 18 mm Socket
- 19mm long Socket
- Torque wrench



















## **NOTES:**

\*\*Tighten all the bolts to the manufacturer's specifications with a Torque Wrench\*\*

----

Products warnings: https://lpaventure.com/pages/products-warnings

\_ \_ \_ \_

Limited product warranty: https://lpaventure.com/pages/limited-prod-



You have completed the installation.
Thank you for your interest
in our products.

For all requests, information or assistance: Contact our team by phone at 1 (866) 562-1316

We are available Monday to Friday Between 8AM and 5PM (EST).

Or by email at: SALES@LAVENTURE.COM WWW.LPAVENTURE.COM

NOW, ENJOY THE RIDE!