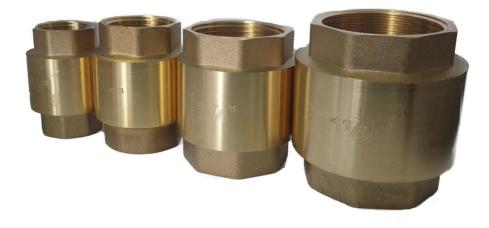

## **Specifications:**

- Material: solid brass + stainless steel spring
- Color: gold, as picture shows
- Size: 1/2" (DN15),3/4"(DN20), 1"(DN25),1-1/4"(DN32),1-1/2"(DN40)
- Form: Inline check valve
- Air pressure at the normal temperature water and oil: 200# WOG
- Brass In-Line Spring Vertical Check Valve 200WOG

## **Features:**

- Suitable for full range of liquids and gas
- Oil resistant, resistant to corrosion
- For checking control valve, prevent water, gas, oil reflux
- Able to discharge sewage and gas, environmentally friendly and durable