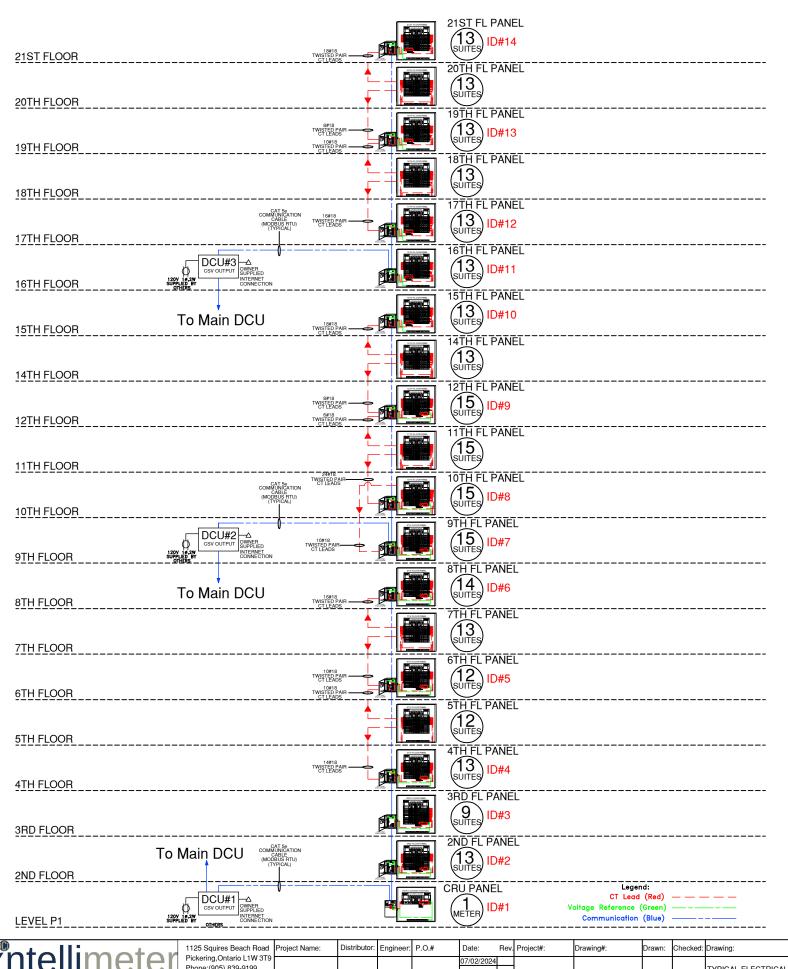

## TYPICAL ELECTRICAL SUBMETERING SYSTEM OVERVIEW

Innovative Metering Systems

1125 Squires Beach Road Pickering, Ontario L1W 379 Phone: (905) 839-9198 intellimeter.on.ca

1125 Squires Beach Road Pickering, Ontario L1W 379 Phone: (905) 839-9198 intellimeter.on.ca