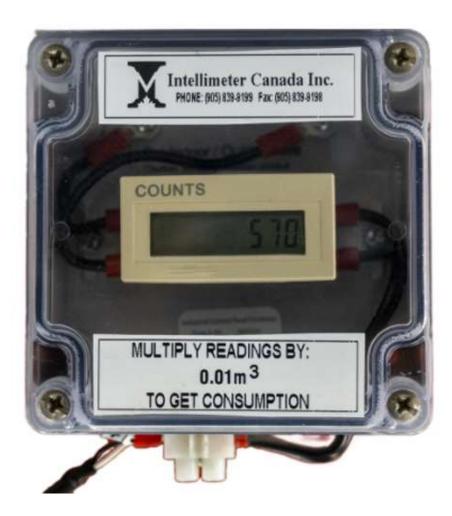

## i-meter<sup>®</sup> Remote Pulse Counter Display

The i-meter<sup>®</sup> Remote Pulse Counter Display is a compact totalizing counter that captures pulse outputs from electrical, gas, water, and thermal energy meters, allowing for remote manual access to consumption data.

Easy to install and low cost, this display counter has improved noise immunity to provide accurate and reliable pulse counts.

Page 2 Intellimeter Inc. Tel: (905) 839-9199

Innovative Metering Solutions

| Specifications                |                                                                                                                            |  |
|-------------------------------|----------------------------------------------------------------------------------------------------------------------------|--|
| Model                         | DHC3J-8L                                                                                                                   |  |
| Applications                  | Indoor and Outdoor                                                                                                         |  |
| Power                         | Self-Powered with screw terminals                                                                                          |  |
| Display                       | <ul><li>6.5 mm Liquid Crystal Display,</li><li>8 digits</li></ul>                                                          |  |
| Input Signal                  | Relay or Reed switch dry contact-<br>Open collector                                                                        |  |
| DC Voltage Input              | 0-2V                                                                                                                       |  |
| AC Voltage Input              | 110V AC                                                                                                                    |  |
| Non-Voltage Input rating      | Short Circuit Impedance: 10 KΩ<br>(KOhm) max<br>Open Impedance: 500KΩ (KOhm)<br>min<br>Short Circuit Residual Voltage 0.5V |  |
| Maximum Counting<br>Frequency | 10Hz                                                                                                                       |  |
| Minimum time-on               | 50mS                                                                                                                       |  |
| Reset Signal                  | > 0.2 sec                                                                                                                  |  |
| Reset System                  | External shorting terminals #3 and #4                                                                                      |  |
| Operating Temperature         | 10°C to 40°C                                                                                                               |  |