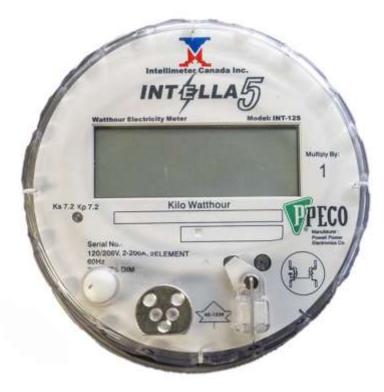

## **INTELLA5**

Designed to replace out of date analog socket meters, the Intella5 meters can record time-of-use consumption and can be custom designed for remote data acquisition.

Available for single phase, two phase and network services, the Intella5 is equipped with a liquid crystal display with six digits for consumption, demand quantities and constants,

Page 2 Intellimeter Inc. Tel: (905) 839-9199

| Specifications    |                                                |
|-------------------|------------------------------------------------|
| Display           | LCD, 6 digits                                  |
| Number of Jaws    | 5                                              |
| Voltage           | 90 VAC – 400 VAC                               |
| Service type      | 120/240V, 120/208V, 120/208V* *network service |
| Current           | 0 – 200A                                       |
| Communications    | Pulse output- 7.2Wh per pulse                  |
| Power Consumption | Less than 2W                                   |
| Temperature       | -40°C to -50°C                                 |
| Humidity          | 0% to 95% non-condensing                       |
| Accuracy          | +/- 0.5%                                       |
| Exceeds ANSI      | C12.1, C12.10, C12.18, C12.19,                 |
|                   | C12.20, C12.21, C37.90.1, C62.41               |
| Clock             | Internal real-time clock with                  |
|                   | battery back-up                                |