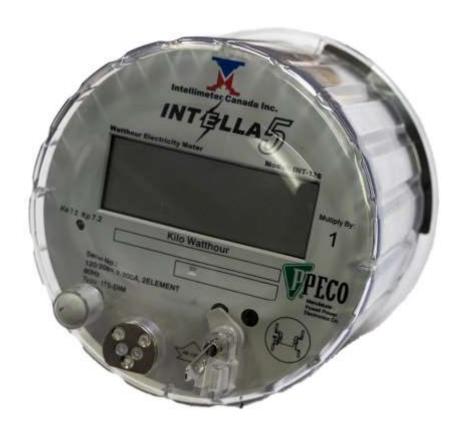

## **INTELLA5**

Designed to replace out of date analog socket meters, the Intella5 meters can record time-of-use consumption and can be custom designed for remote data acquisition.

Available for single phase, two phase and network services, the Intella5 is equipped with a liquid crystal display with six digits for consumption, demand quantities and constants,