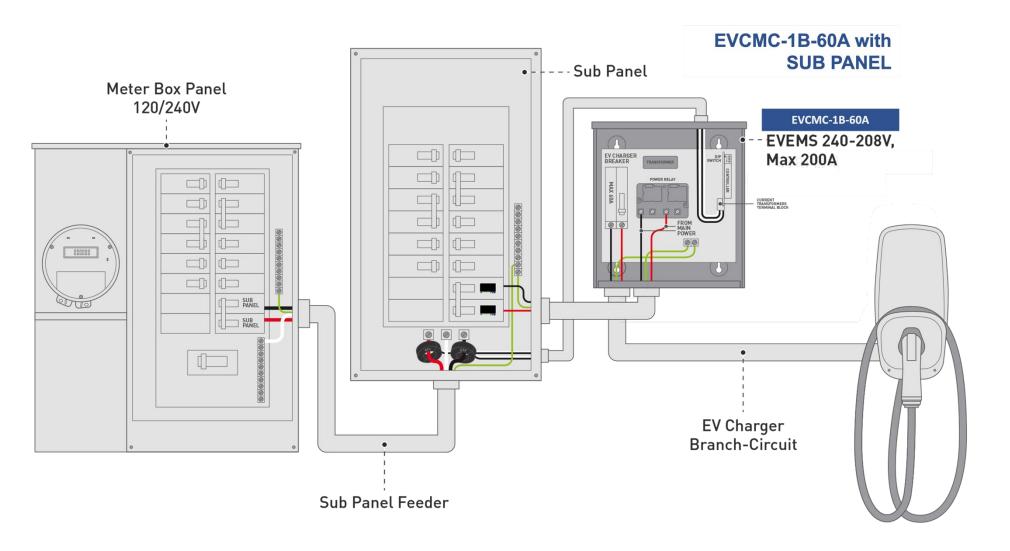

#### The EVCMC-1B-

**60** is an energy management system specifically designed to allow the connection of an EV charger to a panel that is at full capacity and would otherwise need a service upgrade.

### **OPERATION**

- -Real-time reading of the total power consumption of the home's electrical panel;
- -Detects when total power consumption exceeds 80% of main circuit breaker capacity and temporarily de-energizes the EV
- -Automatically re-energize the EV charger when the total power consumption of the electrical panel is less than 80% of its capacity for more than 15 minutes.

#### **FEATURES**

- -Does not affect load calculation of the main distribution panel.
- -Automatic billing of electricity by the utility.
- -NEMA 3R enclosure allows for Indoor or outdoor installation.
- -Possibility to receive and transmit load shedding instructions from an external energy management system via a dry contact input and output.

#### **INCLUDED**

- -Electric Vehicle Energy Management System
- -EV Charger Breaker (Max 6oA)
- −2 Split Core Current Transformers (CT)

Page 2 Intellimeter Inc.

Tel: (905) 839-9199

Innovative Metering Systems