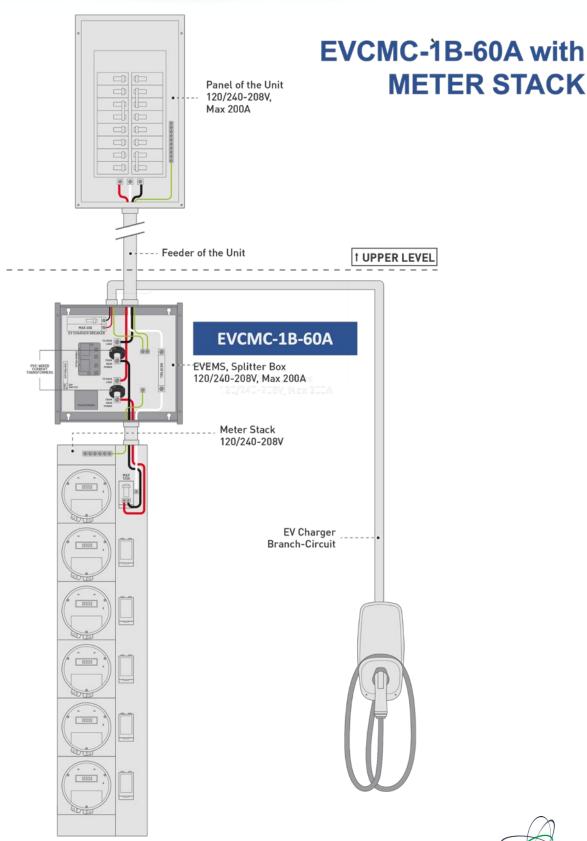

#### The EVCMC-1B-

**60** is an energy management system specifically designed to allow the connection of an EV charger to a panel that is at full capacity and would otherwise need a service upgrade.

### **OPERATION**

- -Real-time reading of the total power consumption of the home's electrical panel;
- -Detects when total power consumption exceeds 80% of main circuit breaker capacity and temporarily de-energizes the EV
- -Automatically re-energize the EV charger when the total power consumption of the electrical panel is less than 80% of its capacity for more than 15 minutes.

#### **FEATURES**

- -Does not affect load calculation of the main distribution panel.
- -Automatic billing of electricity by the utility.
- -NEMA 3R enclosure allows for Indoor or outdoor installation.
- -Possibility to receive and transmit load shedding instructions from an external energy management system via a dry contact input and output.

#### **INCLUDED**

- -Electric Vehicle Energy Management System
- -EV Charger Breaker (Max 6oA)
- −2 Split Core Current Transformers (CT)

Page 2 Intellimeter Inc.

Tel: (905) 839-9199

Innovative Metering Systems