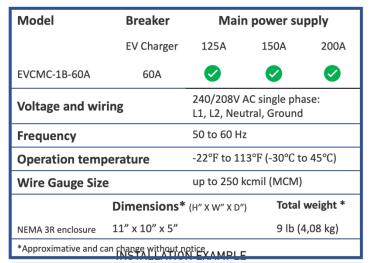

# EVCMC-1B-60A ELECTRIC VEHICLE ENERGY MANAGEMENT SYSTEM

## **EVCMC-1B-60A Electric Vehicle Energy Management System**

PAT. NO. 10.486.539

#### The EVCMC-1B-

**60** is an energy management system specifically designed to allow the connection of an EV charger to a panel that is at full capacity and would otherwise need a service upgrade.