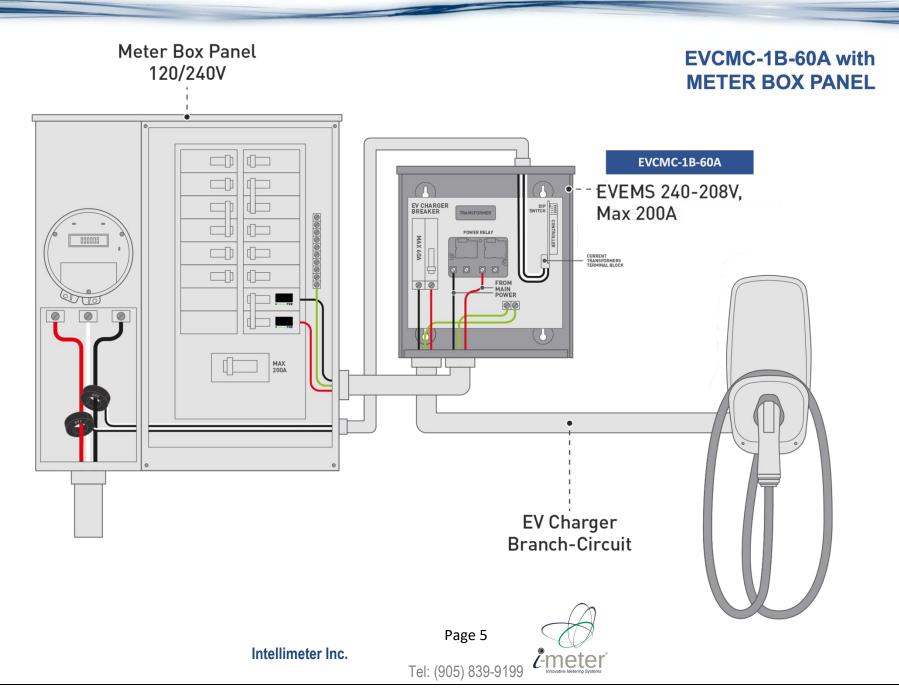

#### The EVCMC-1B-

**60** is an energy management system specifically designed to allow the connection of an EV charger to a panel that is at full capacity and would otherwise need a service upgrade.

### **OPERATION**

- -Real-time reading of the total power consumption of the home's electrical panel;
- -Detects when total power consumption exceeds 80% of main circuit breaker capacity and temporarily de-energizes the EV
- -Automatically re-energize the EV charger when the total power consumption of the electrical panel is less than 80% of its capacity for more than 15 minutes.