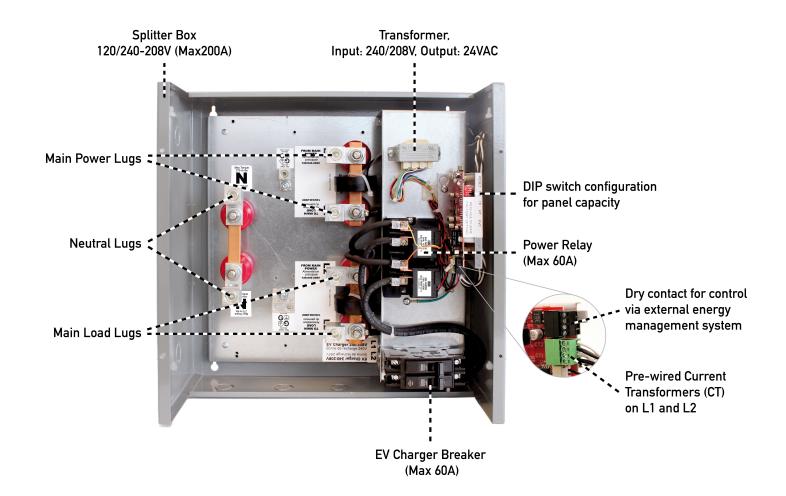

#### The EVCMC-1B-

**60** is an energy management system specifically designed to allow the connection of an EV charger to a panel that is at full capacity and would otherwise need a service upgrade.

#### **FEATURES**

- -Does not affect load calculation of the main distribution panel.
- -Automatic billing of electricity by the utility.
- -NEMA 3R enclosure allows for Indoor or outdoor installation.
- -Possibility to receive and transmit load shedding instructions from an external energy management system via a dry contact input and output.

#### **INCLUDED**

- -Electric Vehicle Energy Management System
- -EV Charger Breaker (Max 6oA)
- −2 Split Core Current Transformers (CT)

Page 2 Intellimeter Inc.

Tel: (905) 839-9199

Innovative Metering Systems