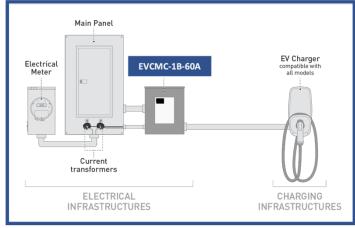

#### The EVCMC-1B-

**60** is an energy management system specifically designed to allow the connection of an EV charger to a panel that is at full capacity and would otherwise need a service upgrade.

### **OPERATION**

- -Real-time reading of the total power consumption of the home's electrical panel;
- -Detects when total power consumption exceeds 80% of main circuit breaker capacity and temporarily de-energizes the EV
- -Automatically re-energize the EV charger when the total power consumption of the electrical panel is less than 80% of its capacity for more than 15 minutes.

#### **FEATURES**

- -Does not affect load calculation of the main distribution panel.
- -Automatic billing of electricity by the utility.
- -NEMA 3R enclosure allows for Indoor or outdoor installation.
- -Possibility to receive and transmit load shedding instructions from an external energy management system via a dry contact input and output.