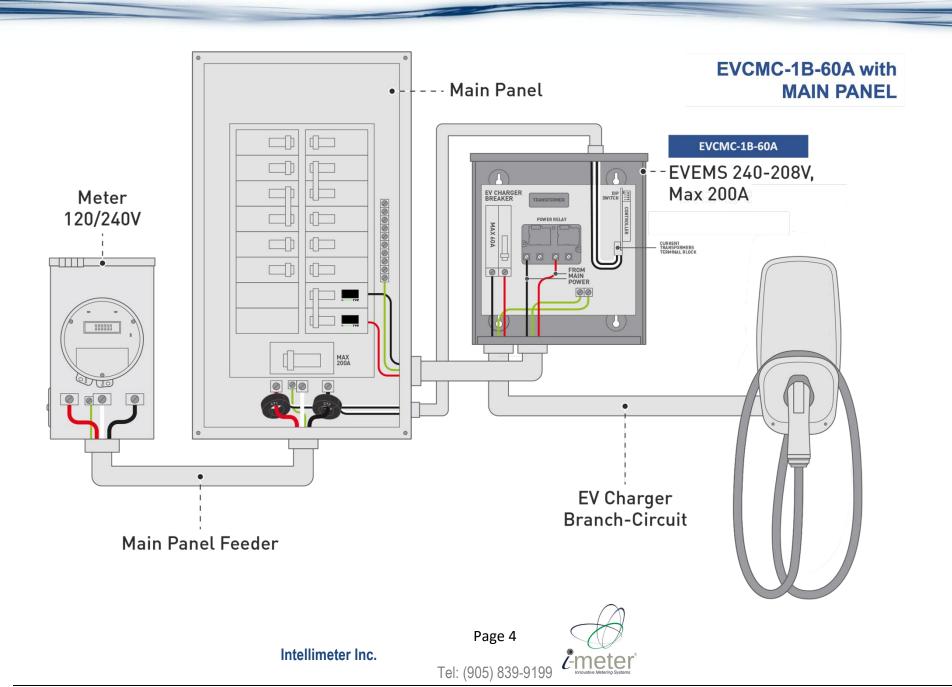

#### The EVCMC-1B-

**60** is an energy management system specifically designed to allow the connection of an EV charger to a panel that is at full capacity and would otherwise need a service upgrade.

### **OPERATION**

- -Real-time reading of the total power consumption of the home's electrical panel;
- -Detects when total power consumption exceeds 80% of main circuit breaker capacity and temporarily de-energizes the EV
- -Automatically re-energize the EV charger when the total power consumption of the electrical panel is less than 80% of its capacity for more than 15 minutes.