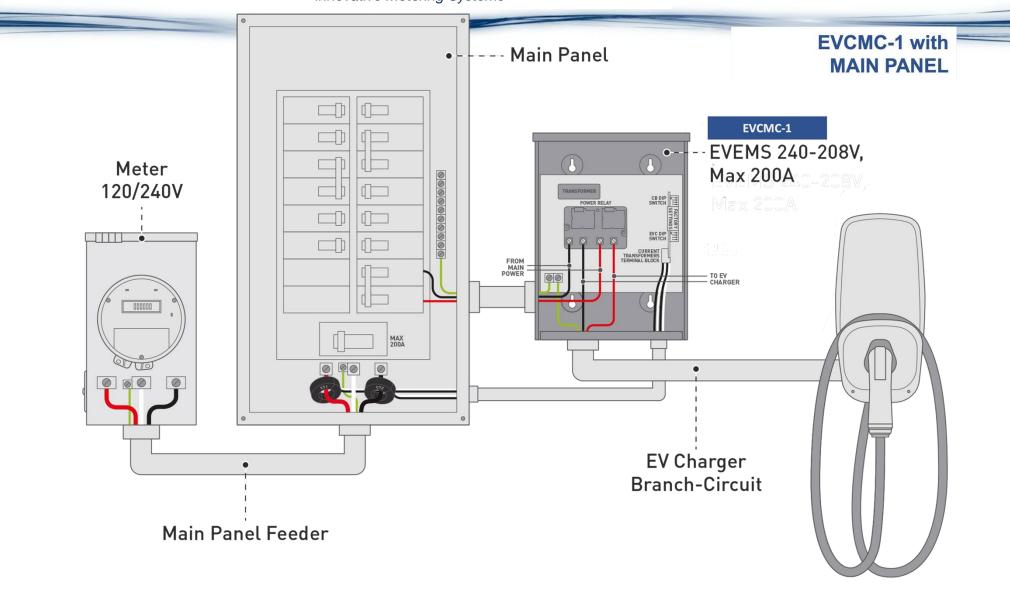

### **EVCMC-1** Electric Vehicle Energy Management System

EVCMC-1

is an energy management system specifically designed to allow the connection of an EV charger to a panel that is at full capacity and would otherwise need a service upgrade.

#### **OPERATION**

- Real-time reading of the total power consumption of the unit's electrical panel;
- Detects when total power consumption exceeds 80% of main circuit breaker capacity and temporarily de-energizes the EV charger;
- Automatically re-energize the EV charger when the total power consumption of the electrical panel is less than 80% of its capacity for more than 15 minutes.
- Requires one double pole breaker slot available in the main electrical distribution panel.

## **EVCMC-1** with METER BOX PANEL

Tel: (905) 839-9199

Innovative Metering Systems