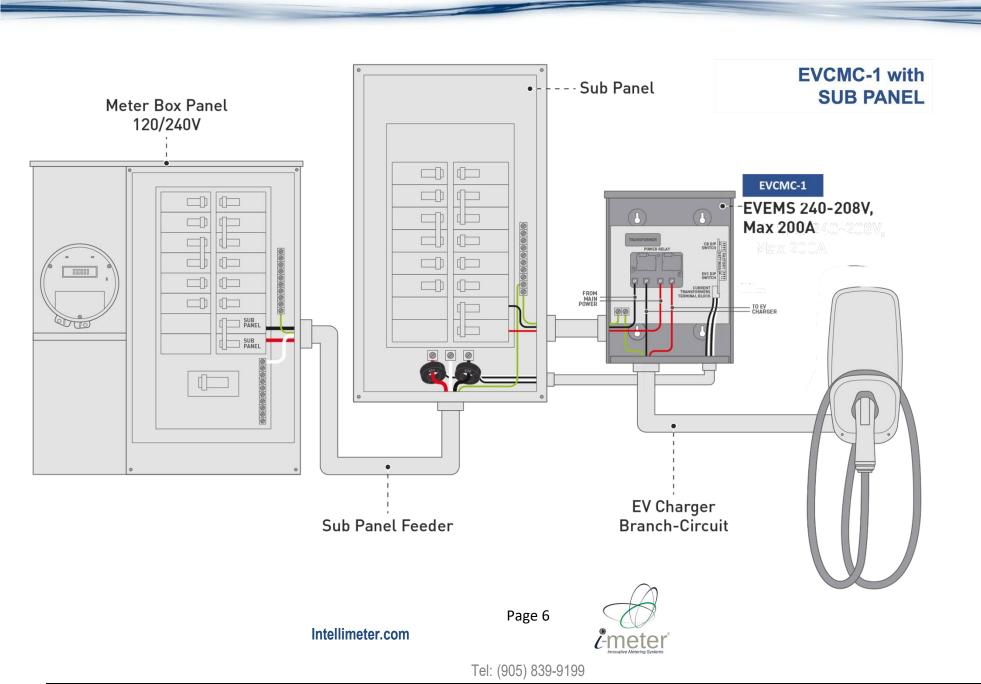

affect the load calculation of a distribution panel.
- Automatic billing of electricity by the utility for multi-unit residential building installations.
- Can be ceiling or wall mounted
- NEMA 3R enclosure for outdoor and indoor installation.
- Possibility to receive and transmit load shedding instructions from an external energy management system via a dry contact input and output

#### **INCLUDED**

- Electric Vehicle Energy Management System
- Power Relay (Max 6oA)
- 2 Split Core Current Transformers (CT)











Page 2 Intellimeter.com

Tel: (905) 839-9199



Page 3

Intellimeter.com

Tel: (905) 839-9199



Innovative Metering Systems



Intellimeter.com

¿meter

Tel: (905) 839-9199

Page 4



## **EVCMC-1** with METER BOX PANEL



Tel: (905) 839-9199

Innovative Metering Systems