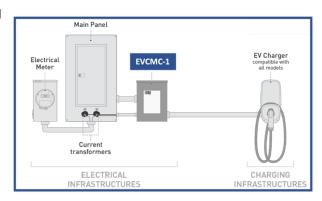

### **EVCMC-1** Electric Vehicle Energy Management System

EVCMC-1

is an energy management system specifically designed to allow the connection of an EV charger to a panel that is at full capacity and would otherwise need a service upgrade.

#### **OPERATION**

- Real-time reading of the total power consumption of the unit's electrical panel;
- Detects when total power consumption exceeds 80% of main circuit breaker capacity and temporarily de-energizes the EV charger;
- Automatically re-energize the EV charger when the total power consumption of the electrical panel is less than 80% of its capacity for more than 15 minutes.
- Requires one double pole breaker slot available in the main electrical distribution panel.

#### **INCLUDED**

- Electric Vehicle Energy Management System
- Power Relay (Max 6oA)
- 2 Split Core Current Transformers (CT)

Page 2 Intellimeter.com

Tel: (905) 839-9199

Page 3

Intellimeter.com

Tel: (905) 839-9199