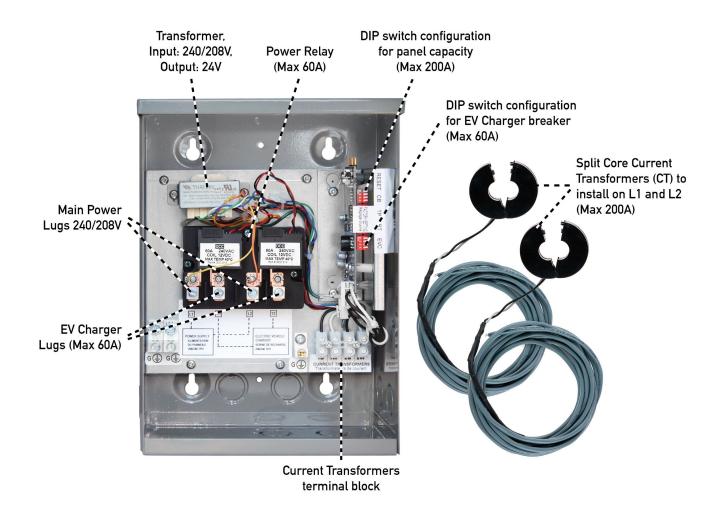

#### **OPERATION**

- Real-time reading of the total power consumption of the unit's electrical panel;
- Detects when total power consumption exceeds 80% of main circuit breaker capacity and temporarily de-energizes the EV charger;
- Automatically re-energize the EV charger when the total power consumption of the electrical panel is less than 80% of its capacity for more than 15 minutes.
- Requires one double pole breaker slot available in the main electrical distribution panel.

#### **INCLUDED**

- Electric Vehicle Energy Management System
- Power Relay (Max 6oA)
- 2 Split Core Current Transformers (CT)

Page 2 Intellimeter.com

Tel: (905) 839-9199

Page 3

Intellimeter.com

Tel: (905) 839-9199