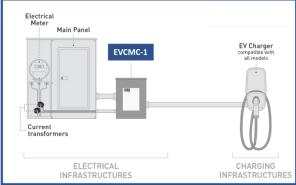

### **EVCMC-1** Electric Vehicle Energy Management System

EVCMC-1

is an energy management system specifically designed to allow the connection of an EV charger to a panel that is at full capacity and would otherwise need a service upgrade.

#### **OPERATION**

- Real-time reading of the total power consumption of the unit's electrical panel;
- Detects when total power consumption exceeds 80% of main circuit breaker capacity and temporarily de-energizes the EV charger;
- Automatically re-energize the EV charger when the total power consumption of the electrical panel is less than 80% of its capacity for more than 15 minutes.
- Requires one double pole breaker slot available in the main electrical distribution panel.

#### **INCLUDED**

- Electric Vehicle Energy Management System
- Power Relay (Max 6oA)
- 2 Split Core Current Transformers (CT)

Page 2 Intellimeter.com

Tel: (905) 839-9199

Page 3

Intellimeter.com

Tel: (905) 839-9199