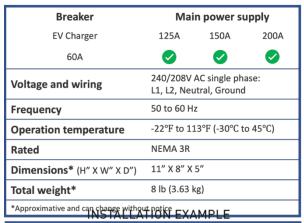

#### **OPERATION**

- Real-time reading of the total power consumption of the unit's electrical panel;
- Detects when total power consumption exceeds 80% of main circuit breaker capacity and temporarily de-energizes the EV charger;
- Automatically re-energize the EV charger when the total power consumption of the electrical panel is less than 80% of its capacity for more than 15 minutes.
- Requires one double pole breaker slot available in the main electrical distribution panel.

#### **FEATURES**

- Does not affect the load calculation of a distribution panel.
- Automatic billing of electricity by the utility for multi-unit residential building installations.
- Can be ceiling or wall mounted
- NEMA 3R enclosure for outdoor and indoor installation.
- Possibility to receive and transmit load shedding instructions from an external energy management system via a dry contact input and output