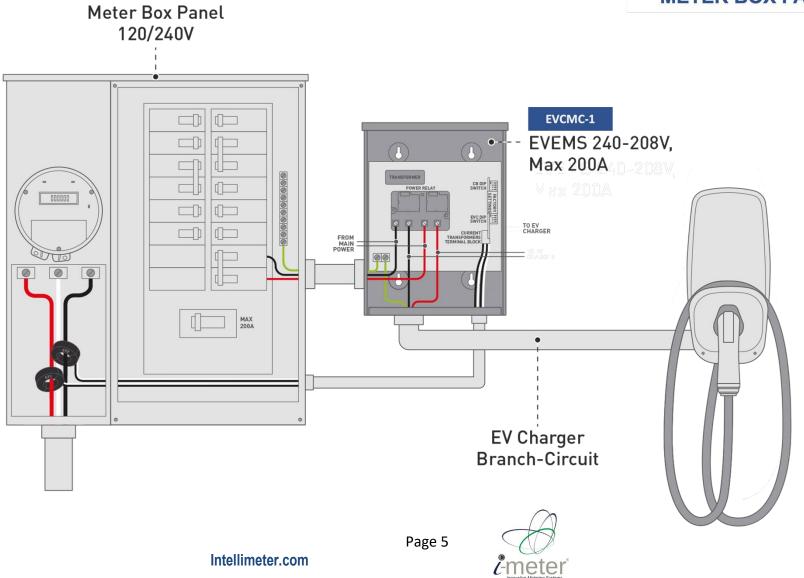

## **EVCMC-1** with METER BOX PANEL

Tel: (905) 839-9199

Innovative Metering Systems