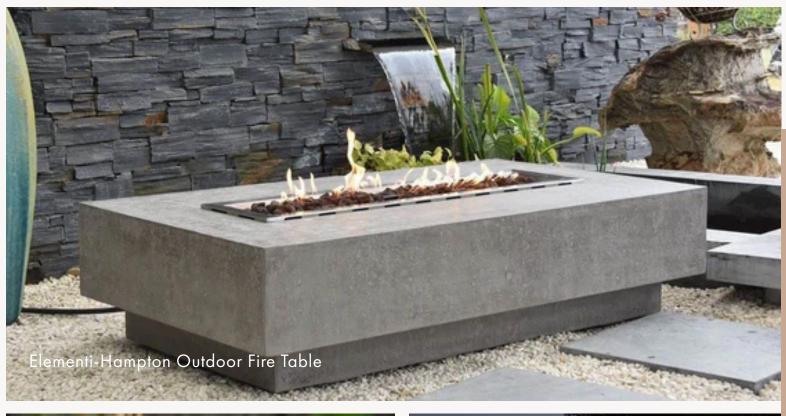

#### Fireside

Elevate your outdoor living space with the inviting glow of a crackling fire, creating an ambiance that fosters connection and relaxation.