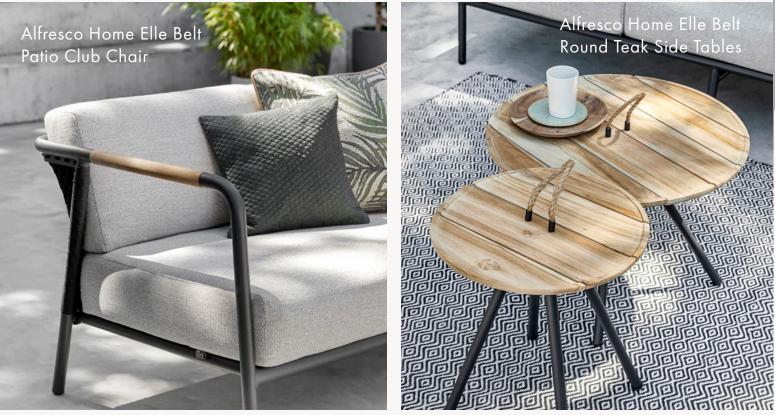

#### Modern + Natural

The Elle Series from Alfresco is a modern, European inspired, designer outdoor collection. It's sleek, bold, and elegant style is built from mixing orbicular woven wicker, teak and aluminum.