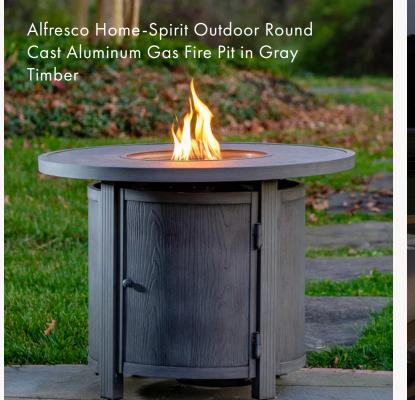

#### Fireside

Elevate your outdoor living space with the inviting glow of a crackling fire, creating an ambiance that fosters connection and relaxation.