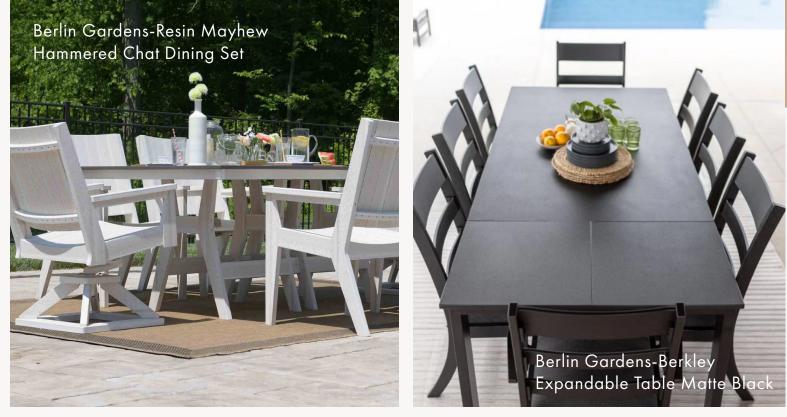

# Modern Dining

Set the scene for memorable dining experiences with our meticulously crafted outdoor furniture. From chic dining sets to cozy bistro arrangements, transform your poolside area into a luxurious culinary retreat.

#### Patio + Bistro Sets

Add a pop of color with these dining sets from Alfresco Home. Perfect for any space they add the perfect spot to sit and enjoy your outdoor oasis.