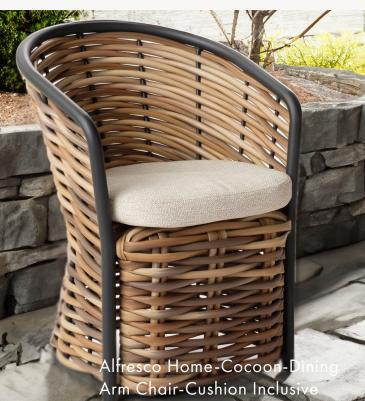

#### Woven Relaxation

The Alfresco Home Cocoon collection promises to be a bold statement piece with its bi-color weave creating a show stopping look. Shop the different pieces ranging from lounging comfort to traditional dining.