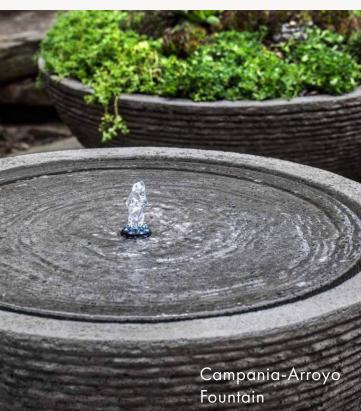

#### Fountain Accents

Inspired by the gentle flow of natural springs and the elegance of cascading waterfalls, these fountain accents seamlessly blend into any outdoor space, creating an oasis of calm.