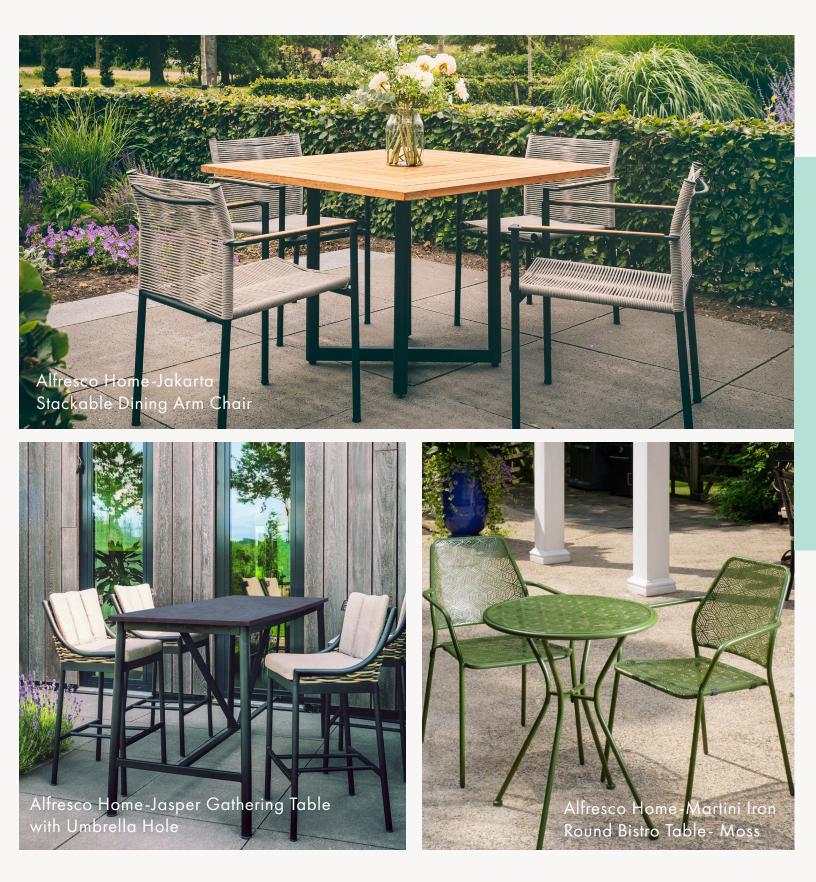

#### Patio + Bistro Sets

Add a pop of color with these dining sets from Alfresco Home. Perfect for any space they add the perfect spot to sit and enjoy your outdoor oasis.