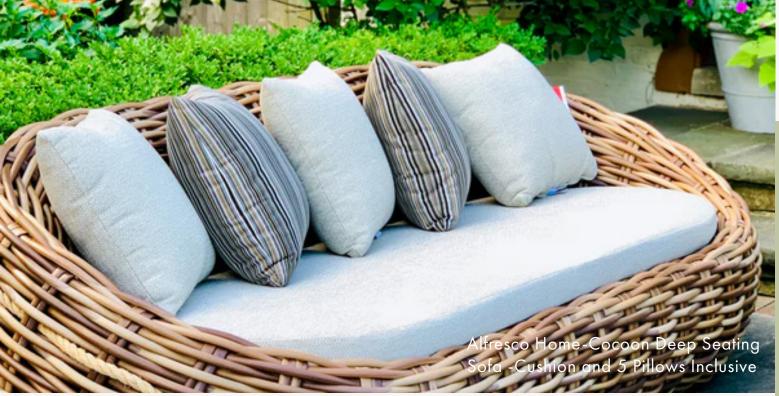

#### Woven Relaxation

The Alfresco Home Cocoon collection promises to be a bold statement piece with its bi-color weave creating a show stopping look. Shop the different pieces ranging from lounging comfort to traditional dining.