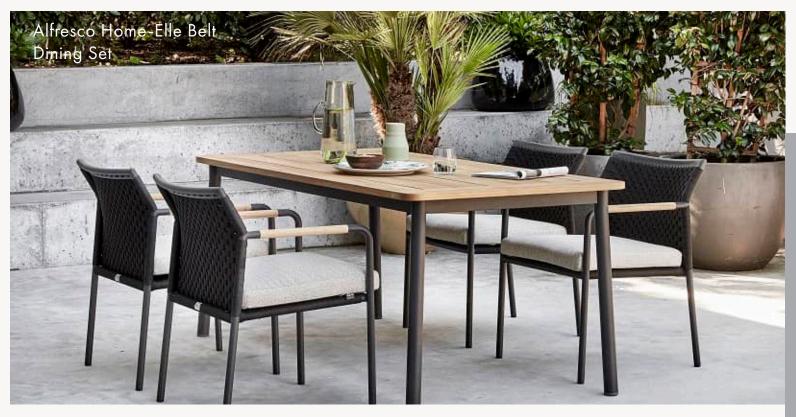

#### Modern + Natural

The Elle Dining Series from Alfresco is a modern, European inspired, designer outdoor collection. It's sleek, bold, and elegant style is built from mixing orbicular woven wicker, teak and aluminum.