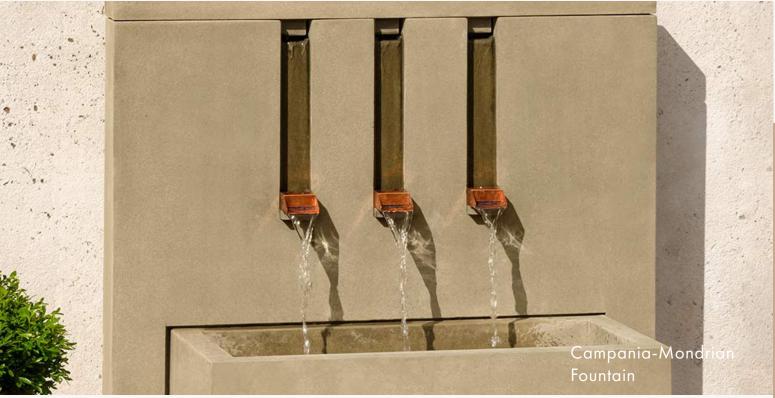

#### Fountain Accents

Inspired by the gentle flow of natural springs and the elegance of cascading waterfalls, these fountain accents seamlessly blend into any outdoor space, creating an oasis of calm.