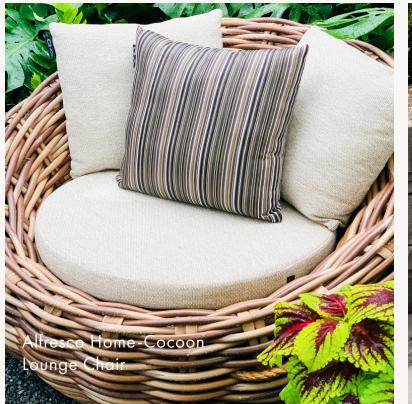

#### Woven Relaxation

The Alfresco Home Cocoon collection promises to be a bold statement piece with its bi-color weave creating a show stopping look. Shop the different pieces ranging from lounging comfort to traditional dining.