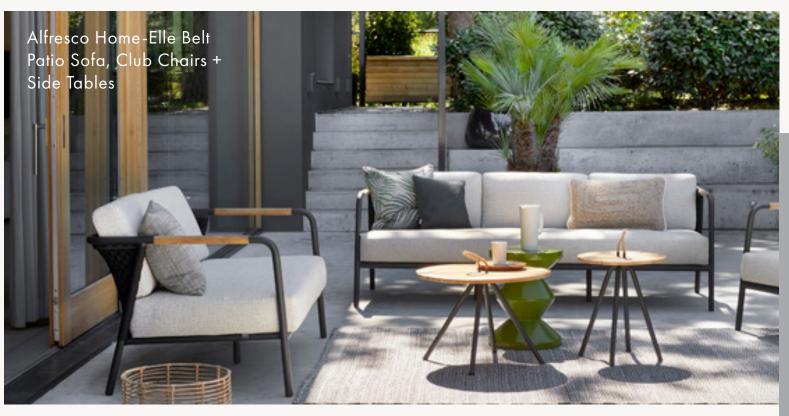

#### Modern + Natural

The Elle Series from Alfresco is a modern, European inspired, designer outdoor collection. It's sleek, bold, and elegant style is built from mixing orbicular woven wicker, teak and aluminum.