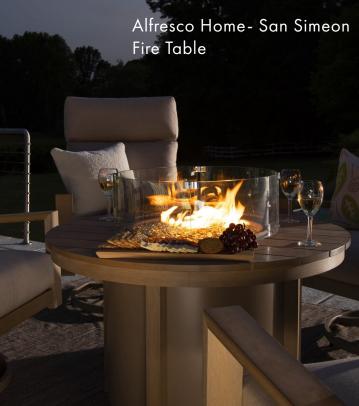

#### Fireside

Elevate your outdoor living space with the inviting glow of a crackling fire, creating an ambiance that fosters connection and relaxation.