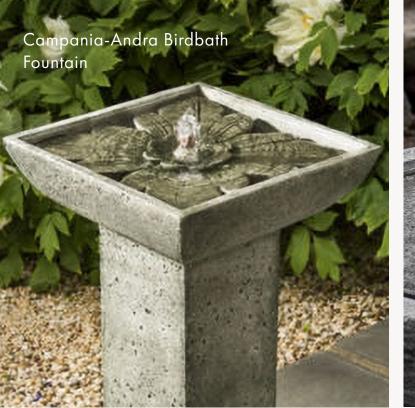

#### Fountain Accents

Inspired by the gentle flow of natural springs and the elegance of cascading waterfalls, these fountain accents seamlessly blend into any outdoor space, creating an oasis of calm.