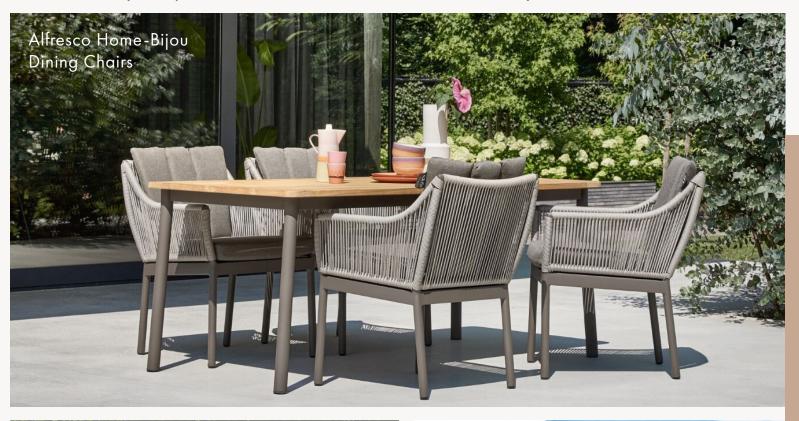

#### Modern + Natural

The Elle Dining Series from Alfresco is a modern, European inspired, designer outdoor collection. It's sleek, bold, and elegant style is built from mixing orbicular woven wicker, teak and aluminum.

# Modern Dining

Set the scene for memorable dining experiences with our meticulously crafted outdoor furniture. From chic dining sets to cozy bistro arrangements, transform your poolside area into a luxurious culinary retreat.