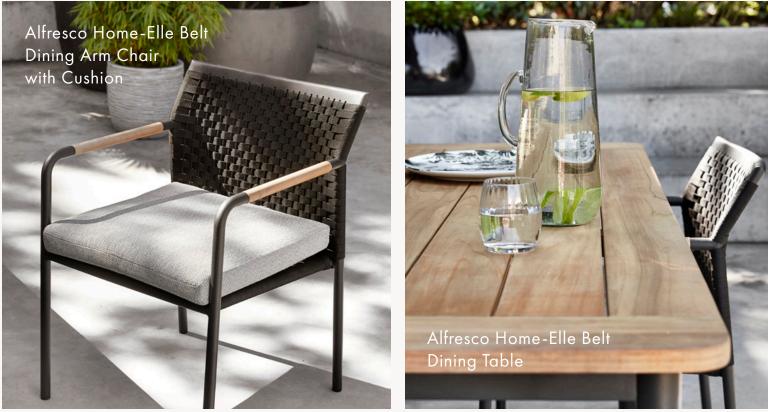

#### Modern + Natural

The Elle Dining Series from Alfresco is a modern, European inspired, designer outdoor collection. It's sleek, bold, and elegant style is built from mixing orbicular woven wicker, teak and aluminum.