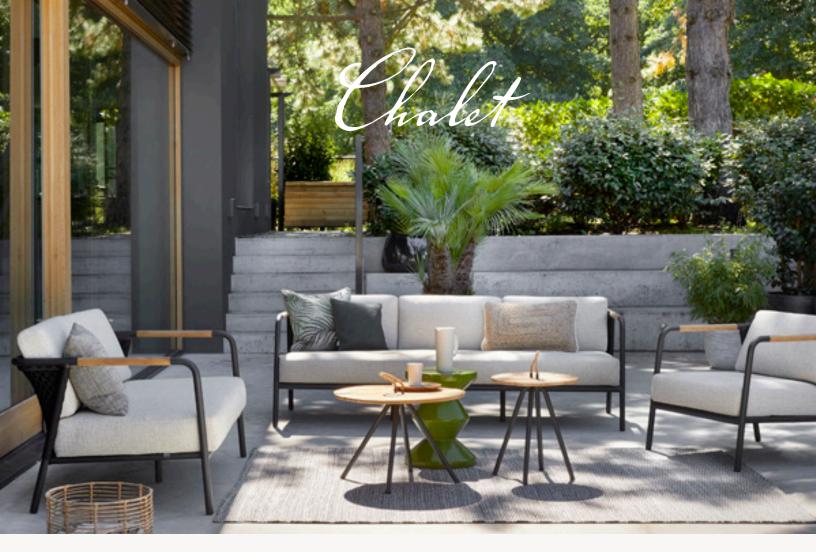

# Outdoor LIVING

CHALET OUTDOOR FURNITURE LOOKBOOK 2024

#### Modern + Natural

The Elle Series from Alfresco is a modern, European inspired, designer outdoor collection. It's sleek, bold, and elegant style is built from mixing orbicular woven wicker, teak and aluminum.