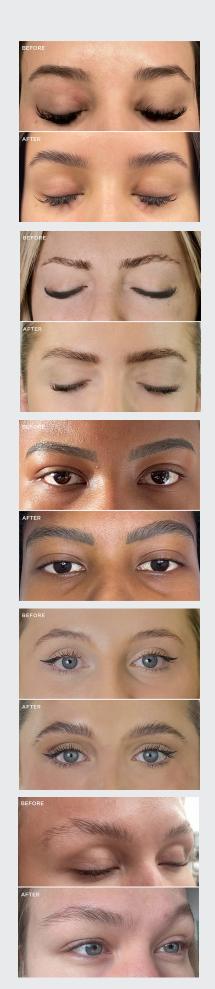

## What Am I?

The Multi-Peptide Growth Serum has been designed for promoting the volume and health of your hair. The formula has been carefully developed with a combination of three advanced Peptide technologies, Hyaluronic Acid, Pumpkin Seed Extract, and Biotin to achieve thicker brows and lashes.

## Why I'm Special?

- Contains peptide technologies including Biotinoyl Tripeptide-1, Myristoyl Pentapeptide-17, Oligopeptide-10s.
- Clinically tested to ensure no adverse reactions.
- Features high-performing ingredients like Hyaluronic Acid, Biotin, Vitamin B and Vitamin E.
- Independent studies to support hair growth and overall health.