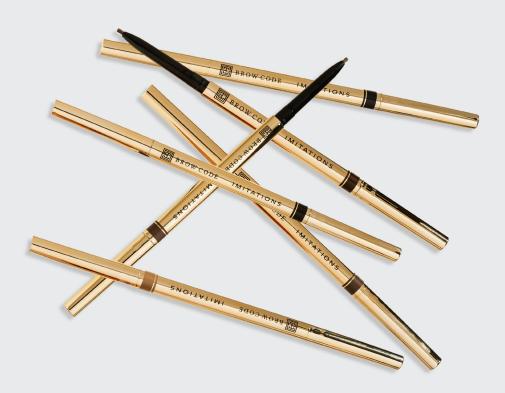

## IMITATIONS MICRO BROW PENCIL

For Creating Natural Hair-Like Strokes Throughout The Brows.

## What Am I?

The Brow Code Imitations Micro Brow Pencil is the perfect two-in-one tool featuring a micro-tip on one end and a spoolie on the other. Carefully designed to mimic a detailed and natural hair-like throughout the brow.

## Why I'm Special?

- Features a creamy formula for precise application.
- Designed with a fine-tip pen for mimicking natural hair-like strokes.
- Dual-ended design, including a micro-tip pen and spoolie.
- Waterproof, sweatproof, and smudge-proof.
- Available in 6 diverse shades.