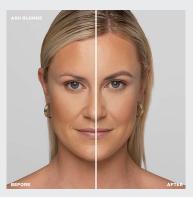

## What Am I?

The Brow Code Imitations Micro Brow Pencil is the perfect two-in-one tool featuring a micro-tip on one end and a spoolie on the other. Carefully designed to mimic a detailed and natural hair-like throughout the brow.

## Why I'm Special?

- Features a creamy formula for precise application.
- Designed with a fine-tip pen for mimicking natural hair-like strokes.
- Dual-ended design, including a micro-tip pen and spoolie.
- Waterproof, sweatproof, and smudge-proof.
- Available in 6 diverse shades.