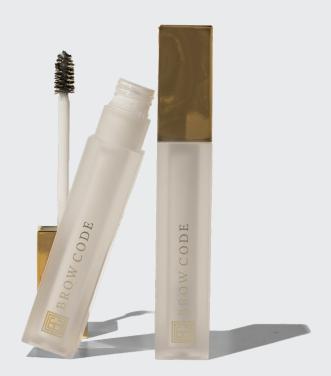

## **ALIAS BROW** LAMINATION GEL

For Achieving A Natural Everyday Lifted Brow.

## What Am I?

Designed to achieve different brow looks, from natural to glam, this lamination gel is a beauty must-have for everyday brow styling. With a custom-designed application wand that applies the product effortlessly through the brow, this strong-holding brow gel has been perfectly curated for all brow shapes.