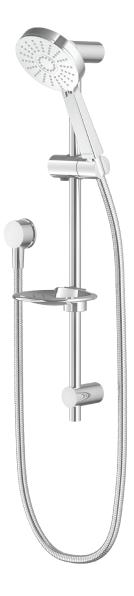

## **ALPHA MKII RAIL SHOWER**

CONSTRUCTION: Brass rail

CLASSIFICATION: Suitable for mains pressure only

**INLET CONNECTIONS:** 1/2 "BSP female **WORKING PRESSURE:** 150 - 500kPa

**DIMENSIONS FOR FITTING:** Hole spacing from 470mm to 620mm

**OPERATING TEMPERATURE:** 5 °C - 70 °C

WATER FLOW RATE: 8.5 l/m

- $\boldsymbol{\cdot}$   $\,$  3 function shower massage, airstream and combination
- Advanced Airstream spray mixes air with water to create a softer, lighter, voluminous shower experience
- Rub Clean technology to prevent limescale and calcium build up
- Flexible rail installation 655mm brass rail
- 3 star WELS rated
- · 20 year warranty

SHALCP2

Chrome

http://www.methven.com/nz/alpha-mk2-slide-rail-shower