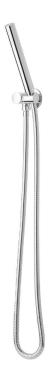

## Storm Wall Mounted Shower Kit

| PRODUCT CODE                  | VWH1RCH                                                                                     |
|-------------------------------|---------------------------------------------------------------------------------------------|
| COLOUR/FINISHES               | Chrome Brushed Gunmetal (PVD) Brushed Copper (PVD) Brushed Nickel (PVD) Brushed Brass (PVD) |
| SHOWER HOSE                   | 1.5 meter Stainless steel Coil Hose                                                         |
| PRESSURE TYPE                 | All Pressures                                                                               |
| MINIMUM PRESSURE              | 35kPa                                                                                       |
| MAXIMUM PRESSURE              | 500kPa (As per NZ Building Code AS/NZ 3500.1)                                               |
| MAXIMUM TEMPERATURE           | 65°C                                                                                        |
| PLUMBING CONNECTION           | 15mm                                                                                        |
| WELS RATING - MAINS PRESSURE  | 3 Star (8.5L/min)                                                                           |
| WELS RATING - LOW<br>PRESSURE | 3 Star (9.0L/min)                                                                           |