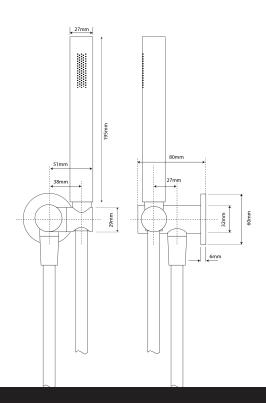

## Storm Wall Mounted Shower Kit

| PRODUCT CODE                  | VWH1RCH                                                                                     |
|-------------------------------|---------------------------------------------------------------------------------------------|
| COLOUR/FINISHES               | Chrome Brushed Gunmetal (PVD) Brushed Copper (PVD) Brushed Nickel (PVD) Brushed Brass (PVD) |
| SHOWER HOSE                   | 1.5 meter Stainless steel Coil Hose                                                         |
| PRESSURE TYPE                 | All Pressures                                                                               |
| MINIMUM PRESSURE              | 35kPa                                                                                       |
| MAXIMUM PRESSURE              | 500kPa (As per NZ Building Code AS/NZ 3500.1)                                               |
| MAXIMUM TEMPERATURE           | 65°C                                                                                        |
| PLUMBING CONNECTION           | 15mm                                                                                        |
| WELS RATING - MAINS PRESSURE  | 3 Star (8.5L/min)                                                                           |
| WELS RATING - LOW<br>PRESSURE | 3 Star (9.0L/min)                                                                           |

Specifications and dimensions correct at time of publication however are subject to change without notice. Please refer to physical product prior to installation.

Installation instructions for this product are available from the product page on vodaplumbingware.co.nz